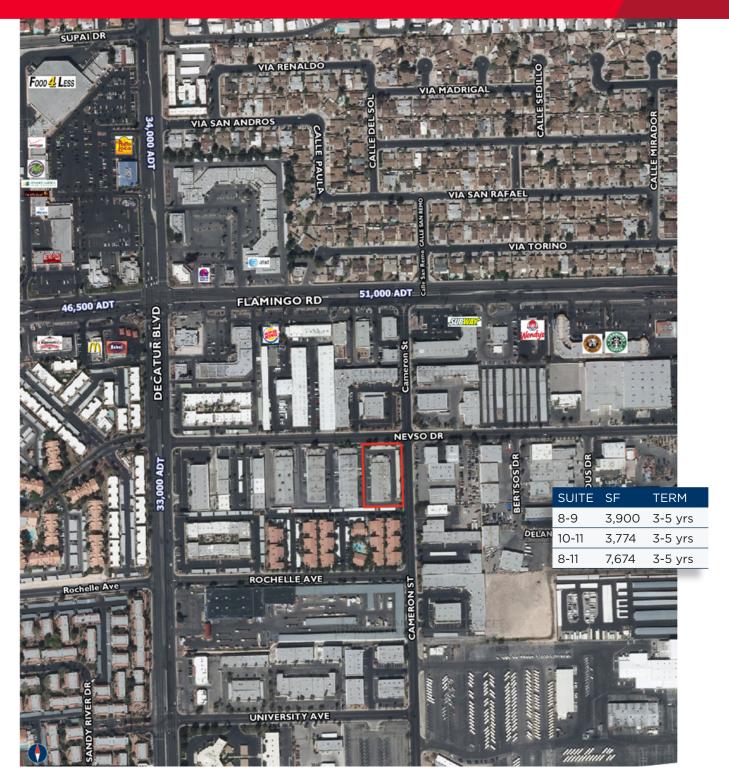

## **PROPERTY FEATURES**

4625 Nevso Dr is a 16,926 SF square foot flex/industrial single story multi-tenant flex building. The property is located on the hard corner of Nevso Drive and Cameron Street. It is minutes from the I-15, McCarran Airport and two miles from the Las Vegas Strip.

- ±3,774 7,674 SF
- Central location
- 12 ft high grade roll-up doors Parking ratio: 3:1,000 SF
- 100% HVAC
- \$0.85 PSF Modified Gross .
- Move-in ready

**JASON GRIFFIS** 

+1 702 688 6906

jgriffis@comre.com