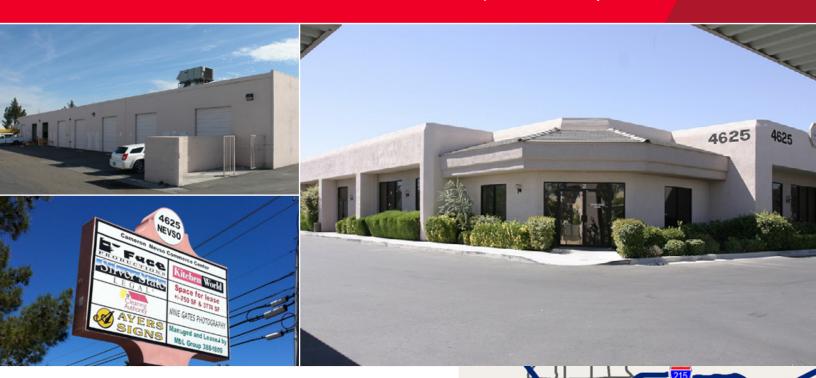

## **PROPERTY FEATURES**

4625 Nevso Dr is a 16,926 SF square foot flex/industrial single story multi-tenant flex building. The property is located on the hard corner of Nevso Drive and Cameron Street. It is minutes from the I-15, McCarran Airport and two miles from the Las Vegas Strip.

The property is zoned light manufacturing (M-1), making it ideal for distribution, showroom, office and many other uses. Available spaces have 60/40 warehouse to office ratio. 12' high grade roll ups and swamp coolers in the warehouse. All spaces are broom clean and move in ready. Stable aggressive ownership considering all deals.

- ±3,774 7,674 SF
- Central location
- 12 ft high grade roll-up doors Parking ratio: 3:1,000 SF
- 100% HVAC
- \$0.85 PSF Modified Gross .
- Move-in ready

**JASON GRIFFIS** 

+1 702 688 6906

jgriffis@comre.com