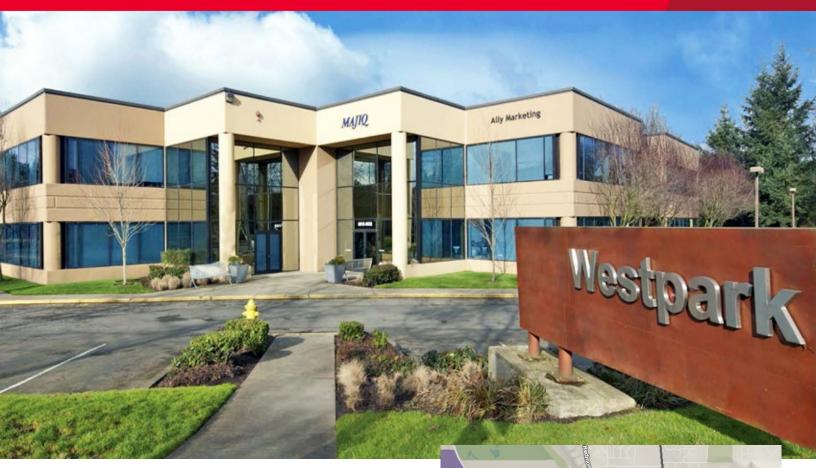

FOR SUBLEASE

West Park - Bldg F 8353 154th Ave NE, Redmond, Washington

## **Property Highlights**

- Approximately 4,170 SF
- Master lease expires January 31, 2018.
- Located near numerous amenities including Redmond Town Center and downtown Redmond
- Easy access to SR-520 and I-405
- Furniture included with the space
- Tech friendly layout and furnishings
  - \$21.00/sf Full Service