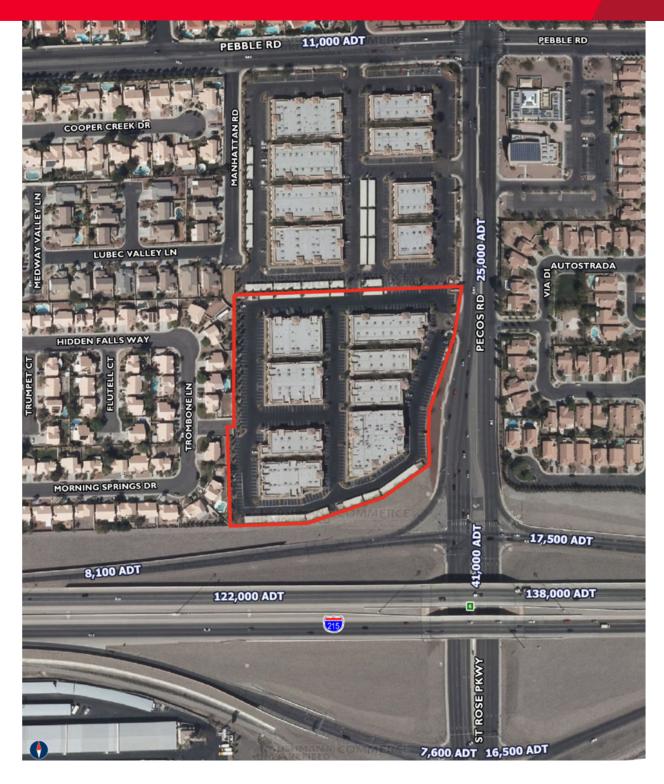

## **PROPERTY FEATURES**

SANSONE PECOS IS A CLASS A OFFICE CENTER TOTALING 122,922-SQUARE-FEET. THE PROPERTY RESIDES IN HENDERSON, NV AT THE INTERSECTION OF PECOS AND I-215 FREEWAY. IDEAL FOR OFFICE AND MEDICAL OFFICE USERS.

- Rates \$1.20 \$1.50 NNN
- ±901 7,371 RSF Available
- Immediate Access to I-215 Freeway
- High Traffic Counts
- Turn-key medical suites available
- · Tenant Improvements Negotiable
- Free Rent Available
- Jurisdiction CC Paradise 89074