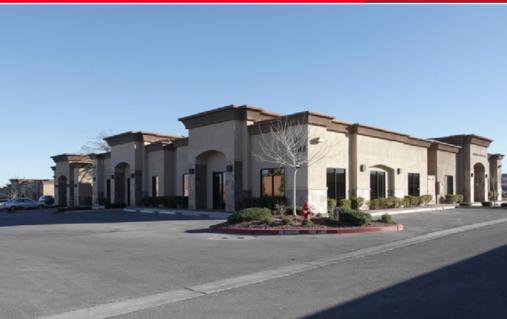

## **PROPERTY FEATURES**

SANSONE PECOS IS A CLASS A OFFICE CENTER TOTALING 122,922-SQUARE-FEET. THE PROPERTY RESIDES IN HENDERSON, NV AT THE INTERSECTION OF PECOS AND I-215 FREEWAY. IDEAL FOR OFFICE AND MEDICAL OFFICE USERS.