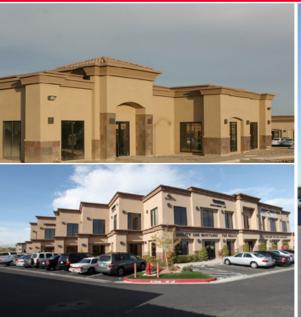

## SANSONE PECOS / 215 BELTWAY OFFICE PARK

9005-9089 S PECOS RD / LAS VEGAS, NV 89074

## **PROPERTY FEATURES**

SANSONE PECOS IS A CLASS A OFFICE CENTER TOTALING 122,922-SQUARE-FEET. THE PROPERTY RESIDES IN HENDERSON, NV AT THE INTERSECTION OF PECOS AND I-215 FREEWAY. IDEAL FOR OFFICE AND MEDICAL OFFICE USERS.