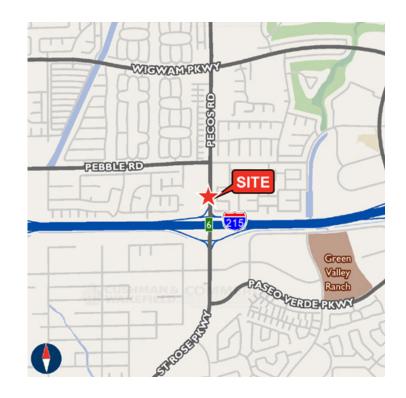

## **PROPERTY FEATURES**

SANSONE PECOS IS A CLASS A OFFICE CENTER TOTALING 122,922-SQUARE-FEET. THE PROPERTY RESIDES IN HENDERSON, NV AT THE INTERSECTION OF PECOS AND I-215 FREEWAY. IDEAL FOR OFFICE AND MEDICAL OFFICE USERS.

- Rates \$1.20 \$1.50 NNN
- ±901 7,371 RSF Available
- Immediate Access to I-215 Freeway
- High Traffic Counts
- Turn-key medical suites available
- · Tenant Improvements Negotiable
- Free Rent Available
- Jurisdiction CC Paradise 89074