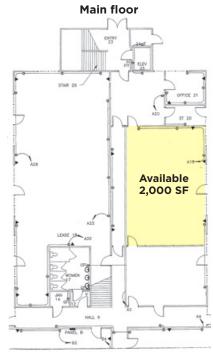

## **Property Highlights**

- 1,000 2,000 SF available
- Crown signage available
- · Close to restaurants, banks and shopping
- · Ample parking close to Redwood road
- \$12.50 PSF NNN

Mark Cannell

Associate - Office / Investment +1 801 303 5487 mcannell@comre.com 170 South Main Street, Suite 1600 Salt Lake City, UT 84101