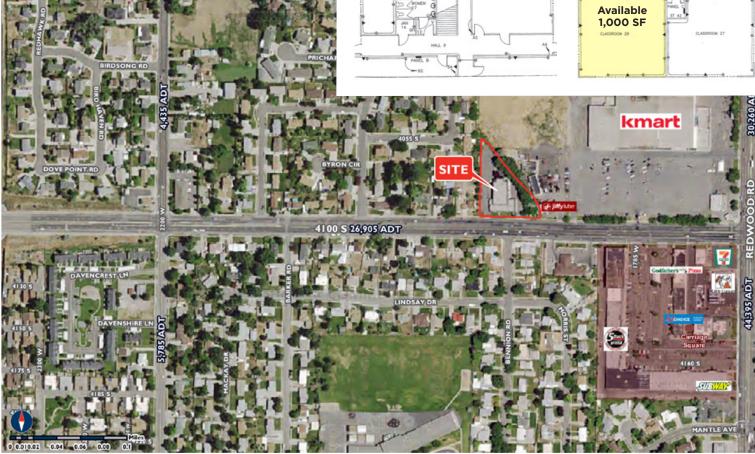

# 1918 West 4100 South

Salt Lake City, Utah

Office/Retail opportunity for lease. Located just west of Redwood rd. Excellent exposure for retail tenants.

## **Property Highlights**

- 1,000 2,000 SF available
- Crown signage available
- · Close to restaurants, banks and shopping
- · Ample parking close to Redwood road
- \$12.50 PSF NNN

Mark Cannell

Associate - Office / Investment +1 801 303 5487 mcannell@comre.com 170 South Main Street, Suite 1600 Salt Lake City, UT 84101