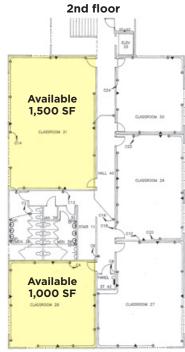

## **Property Highlights**

- 1,000 2,000 SF available
- Crown signage available
- · Close to restaurants, banks and shopping
- · Ample parking close to Redwood road
- \$12.50 PSF NNN

Mark Cannell

Associate - Office / Investment +1 801 303 5487 mcannell@comre.com 170 South Main Street, Suite 1600 Salt Lake City, UT 84101