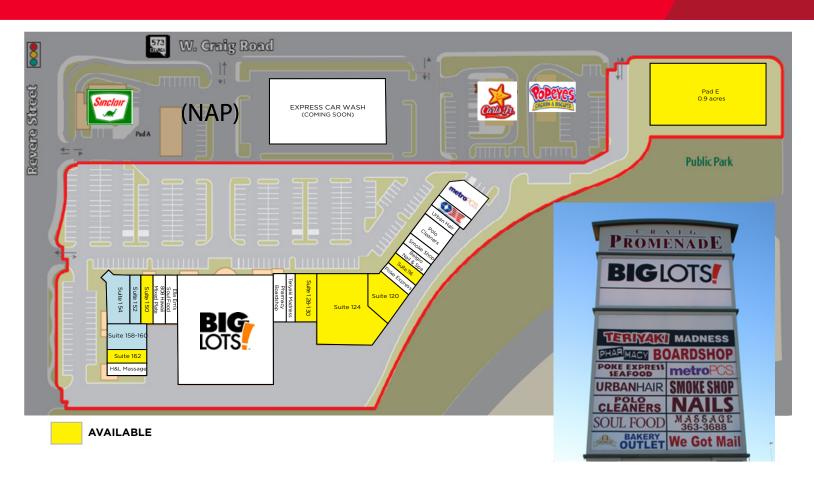

### **Craig Promenade**

525-785 W Craig Rd / North Las Vegas, NV 89032

| ID#     | TENANT              | SF     |
|---------|---------------------|--------|
| 100-102 | MetroPCS            | 2,888  |
| 104     | Bimbo Bakeries      | 1,517  |
| 105-106 | Urban Hair          | 1,300  |
| 108-110 | Polo Cleaners       | 2,600  |
| 112     | Smoke Shop          | 1,321  |
| 114     | Belgio Nail & Spa   | 1,321  |
| 116     | VACANT              | 1,301  |
| 118     | Poke Express        | 1,354  |
| 120     | VACANT              | 3,348  |
| 124     | VACANT              | 12,001 |
| 128-130 | VACANT              | 3,263  |
| 132     | Teriyaki Madness    | 1,635  |
| 134     | Pharmacy Board Shop | 1,628  |

| ID#     | TENANT              |       | SF     |
|---------|---------------------|-------|--------|
| 136     | Big Lots!           |       | 30,223 |
| 146     | Ella Em's Soul Food |       | 1,615  |
| 148     | 808 Hawaii Mixed P  | late  | 1,600  |
| 150     | VACANT              |       | 2,000  |
| 152     | PENDING             |       | 1,600  |
| 154-156 | PENDING             |       | 3,174  |
| 158-160 | PENDING             |       | 2,443  |
| 162     | VACANT              |       | 1,625  |
| 164     | H&L Massage         |       | 1,300  |
| PAD E   | VACANT              |       | 0.9 AC |
| PAD A   | Sinclair            | (NAP) | 5,338  |
| PAD B   | Express Car Wash    | (NAP) | 1.4 AC |
| PAD C   | Carl's Jr.          | (NAP) | 3,198  |
| PAD D   | Popeye's            | (NAP) | 2,157  |