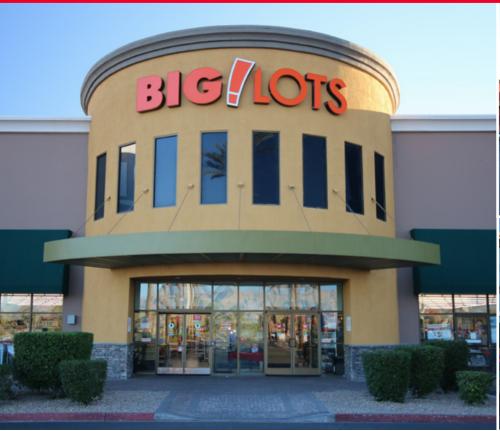

### **Property Highlights**

- Available in-line space: ±1,301-12,001 SF
- Available PAD (0.90 Acres) with street frontage
- Busy Big Lots-anchored retail center with prominent ingress/egress and ample parking
- Excellent street frontage and visibility on Craig Rd.
- Convenient location, close proximity to I-15
- Directly across Craig Ranch Regional Park and nearby Canyon Springs High School
- High population density & high traffic counts (50,000/day- NDOT 2015)
- · Great tenant mix and surrounding retailers

| ID#     | TENANT              |       | SF     |
|---------|---------------------|-------|--------|
| 136     | Big Lots!           |       | 30,223 |
| 146     | Ella Em's Soul Food |       | 1,615  |
| 148     | 808 Hawaii Mixed P  | late  | 1,600  |
| 150     | VACANT              |       | 2,000  |
| 152     | PENDING             |       | 1,600  |
| 154-156 | PENDING             |       | 3,174  |
| 158-160 | PENDING             |       | 2,443  |
| 162     | VACANT              |       | 1,625  |
| 164     | H&L Massage         |       | 1,300  |
| PAD E   | VACANT              |       | 0.9 AC |
| PAD A   | Sinclair            | (NAP) | 5,338  |
| PAD B   | Express Car Wash    | (NAP) | 1.4 AC |
| PAD C   | Carl's Jr.          | (NAP) | 3,198  |
| PAD D   | Popeye's            | (NAP) | 2,157  |