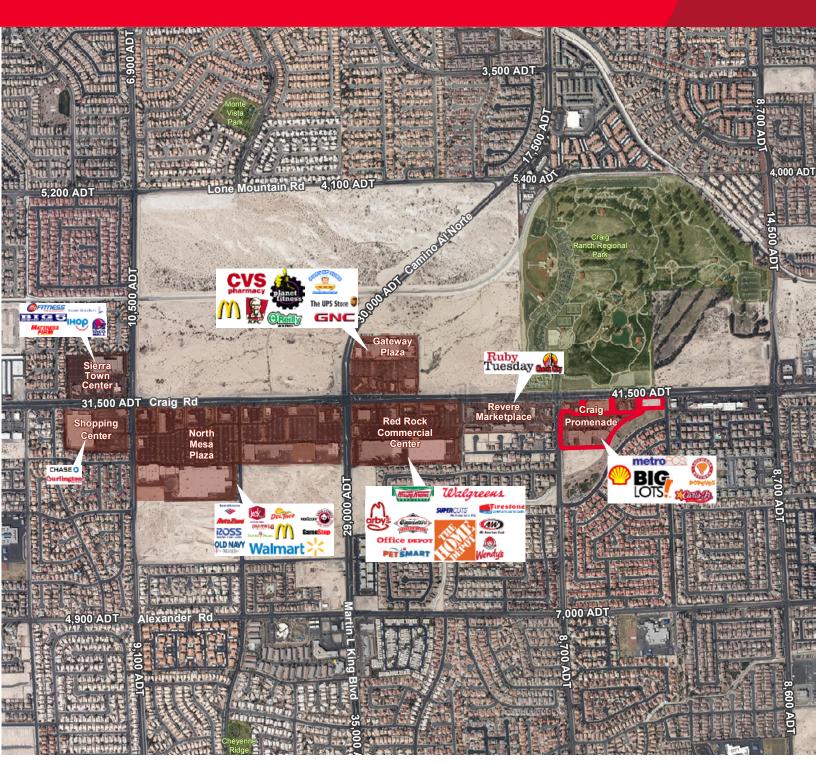

# **Craig Promenade**

525-785 W Craig Rd / North Las Vegas, NV 89032

### **Property Highlights**

- Available in-line space: ±1,301-12,001 SF
- Available PAD (0.90 Acres) with street frontage
- Busy Big Lots-anchored retail center with prominent ingress/egress and ample parking
- Excellent street frontage and visibility on Craig Rd.
- Convenient location, close proximity to I-15
- Directly across Craig Ranch Regional Park and nearby Canyon Springs High School
- High population density & high traffic counts (50,000/day- NDOT 2015)
- · Great tenant mix and surrounding retailers