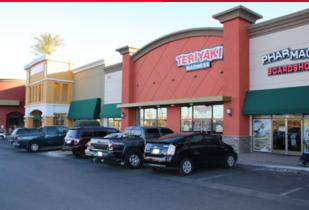

### **Craig Promenade**

525-785 W Craig Rd / North Las Vegas, NV 89032

| ID#     | TENANT              | SF     |
|---------|---------------------|--------|
| 100-102 | MetroPCS            | 2,888  |
| 104     | Bimbo Bakeries      | 1,517  |
| 105-106 | Urban Hair          | 1,300  |
| 108-110 | Polo Cleaners       | 2,600  |
| 112     | Smoke Shop          | 1,321  |
| 114     | Belgio Nail & Spa   | 1,321  |
| 116     | VACANT              | 1,301  |
| 118     | Poke Express        | 1,354  |
| 120     | VACANT              | 3,348  |
| 124     | VACANT              | 12,001 |
| 128-130 | VACANT              | 3,263  |
| 132     | Teriyaki Madness    | 1,635  |
| 134     | Pharmacy Board Shop | 1,628  |