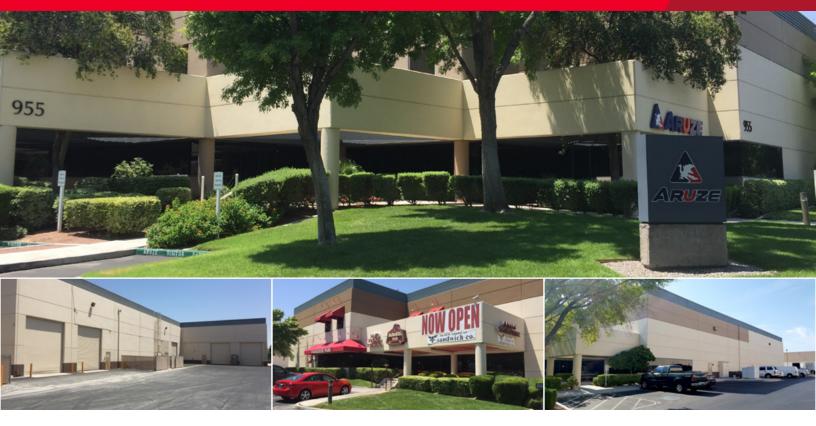

#### OFFERING SUMMARY

Cushman & Wakefield Commerce, as exclusive listing broker, is pleased to offer for sale 955 Grier Drive, a high-image office/warehouse building, located within the Hughes Airport Center in Las Vegas, NV.

The property consists of 4 units, two of which are leased generating over \$180,000 of annual NNN lease income to offset occupancy cost for buyer. The other units would be great for either an owner/user or a tenant seeking to lease the spaces.