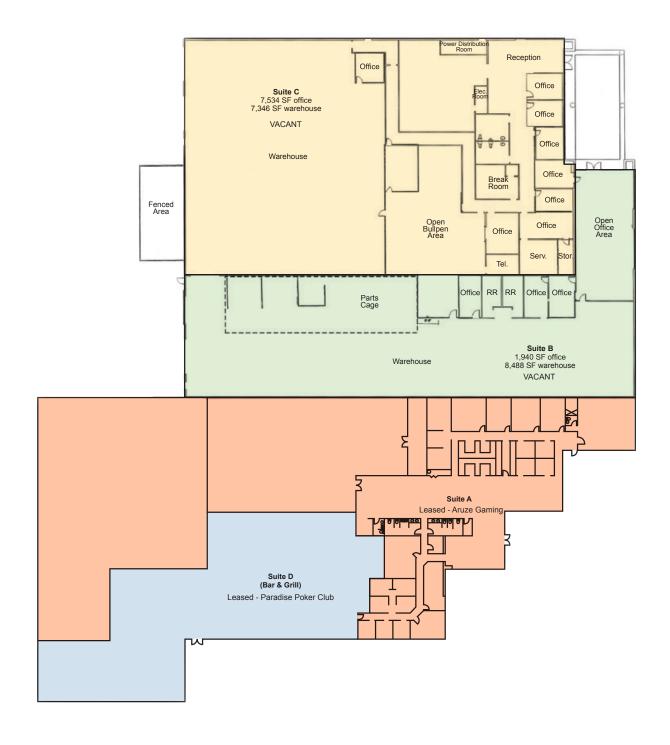

The property consists of 4 units, two of which are leased generating over \$180,000 of annual NNN lease income to offset occupancy cost for buyer. The other units would be great for either an owner/user or a tenant seeking to lease the spaces.

- 5 (Five) Grade Doors
- 1 (One) Inside Dock Well
- 45% Occupied
- Owner/User Investment Property
- Over \$180,000 of existing annual NNN lease income
- Approximately 1 1/2 years avg remaining lease terms plus options
- Owner/user can occupy more than 51% as required for SBA financing (see attached)
- Ability to reduce occupancy cost by almost 50% over leased space

#### PROPERTY SUMMARY

| ASKING PRICE:  | \$6,750,000               |
|----------------|---------------------------|
| Property Size: | ±45,998 SF (\$147/SF)     |
| Vacant Space:  | ±25,308 SF                |
| Site Size:     | ±3.42 acres               |
| Parking:       | 2.12/1,000 (±105 spaces)  |
| Zoning:        | Light Manufacturing (M-1) |
| Year Built:    | 1986                      |
| Parcel Numbers | 177-03-510-010            |