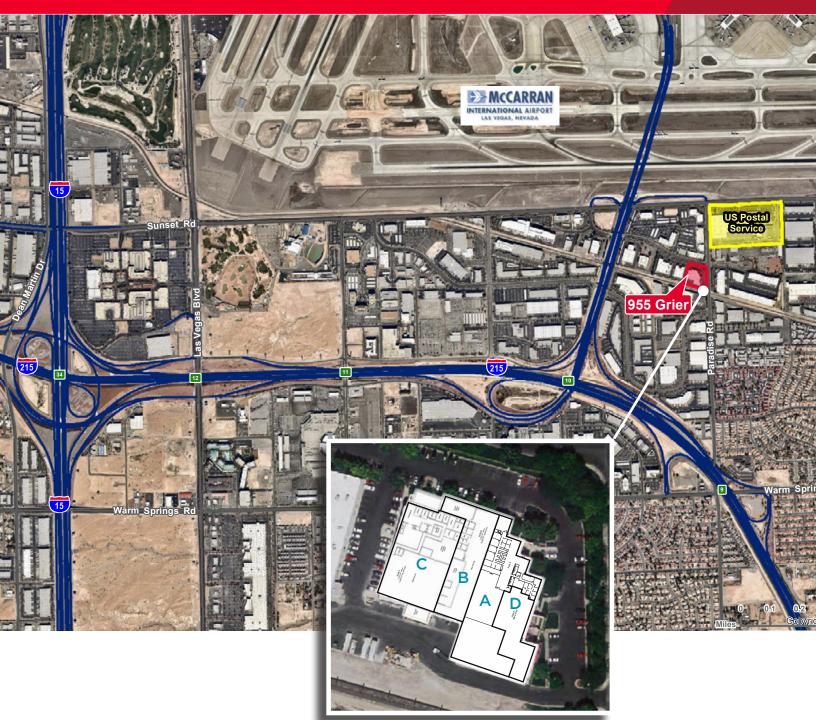

The convenient location in the Airport Submarket immediately adjacent to McCarran International Airport provides excellent access to the airport, the I-15 and I-215 freeways, the Las Vegas "Strip" and all convention facilities.

#### PROPERTY SUMMARY

| ASKING PRICE:  | \$6,750,000               |
|----------------|---------------------------|
| Property Size: | ±45,998 SF (\$147/SF)     |
| Vacant Space:  | ±25,308 SF                |
| Site Size:     | ±3.42 acres               |
| Parking:       | 2.12/1,000 (±105 spaces)  |
| Zoning:        | Light Manufacturing (M-1) |
| Year Built:    | 1986                      |
| Parcel Numbers | 177-03-510-010            |