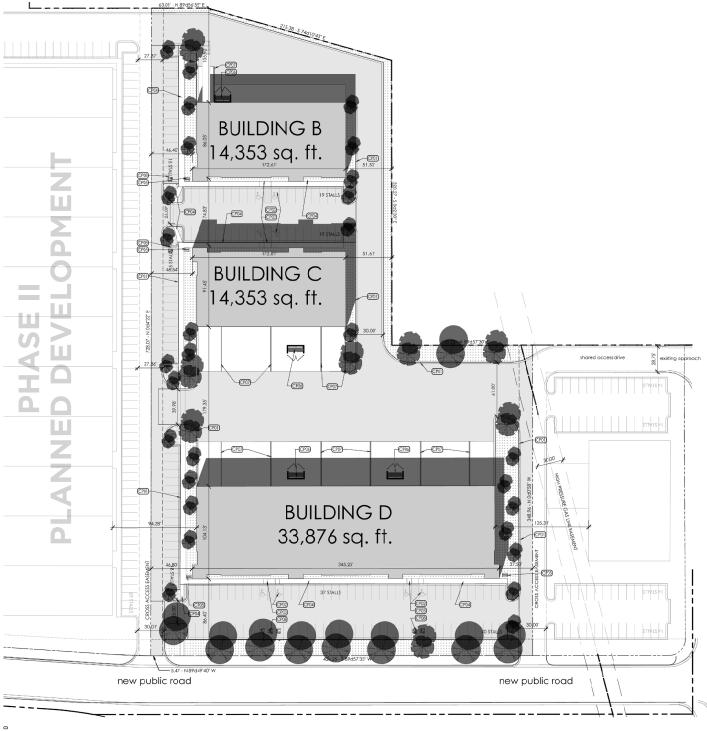

# Redwood Depot Industrial Park

1760, 1766 & 1770 West Redwood Depot Ln. Salt Lake City, Utah

- 62,582 total sq. ft.
  - Building B: 14,353 sq. ft.
  - Building C: 14,353 sq. ft.
  - Building D: 33,876 sq. ft.
- \$0.65 PSF, NNN lease rate
- 12' x 14' grade level doors
- 9' x 10' dock high doors
- ESFR fire suppression
- Situated in the heart of the industrial market between I-80, SR 201, I-15, and I-215
- Direct access to Redwood Road
- Within 5 minutes of Salt Lake International Airport

### **BUILDING B - 1770 WEST REDWOOD DEPOT LANE:**

• Total Size: 14,353 SF

Divisible to 4,784 sq. ft. bay sizes

 Office: Finish to suit

• Clear Height: 24' 4"

· Car Parking: 34 striped stalls

Power: 600 amps, 120/208 volt, 3-phase (3) 12' x 14' grade level doors Loading: (6) 9' x 10' dock high doors

### **BUILDING C - 1766 WEST REDWOOD DEPOT LANE:**

 Total size 14,353 SF

Divisible to 4,784 sq. ft. bay sizes

• Office: Finish to suit

• Clear Height: 24' 4"

· Car Parking: 34 striped stalls

 Power 600 amps, 120/208 volt, 3-phase Loading: (3) 12' x 14' grade level doors (6) 9' x 10' dock high doors

### **BUILDING D - 1760 WEST REDWOOD DEPOT LANE:**

 Total Size: 33.876 SF

Divisible to 5,646 sq. ft. bay sizes

 Office: Finish to suit

24' 4" • Clear Height:

· Car Parking: 97 striped stalls

1,200 amps, 120/208 volt, 3-phase Power:

(6) 12' x 14' grade level doors Loading:

(12) 9' x 10' dock high doors