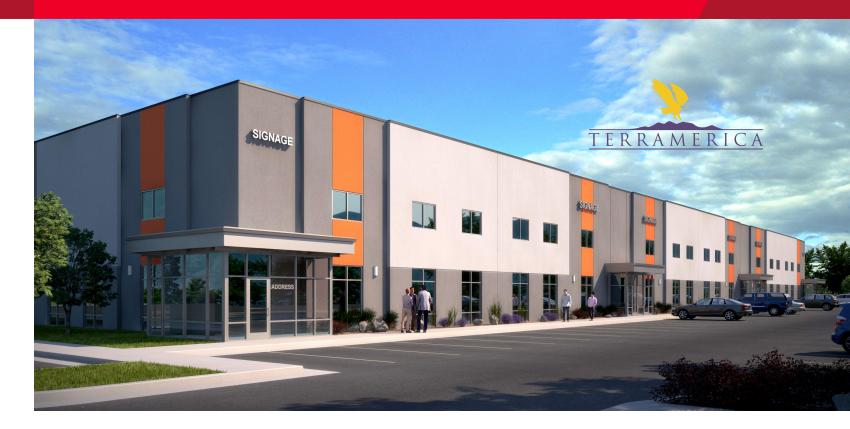

# Redwood Depot Industrial Park

1760, 1766 & 1770 West Redwood Depot Ln. Salt Lake City, Utah

- 62,582 total sq. ft.
  - Building B: 14,353 sq. ft.
  - Building C: 14,353 sq. ft.
  - Building D: 33,876 sq. ft.
- \$0.65 PSF, NNN lease rate
- 12' x 14' grade level doors
- 9' x 10' dock high doors
- ESFR fire suppression
- Situated in the heart of the industrial market between I-80, SR 201, I-15, and I-215
- Direct access to Redwood Road
- Within 5 minutes of Salt Lake International Airport

## **Redwood Depot Industrial Park**

1760, 1766 & 1770 West Redwood Depot Ln. Salt Lake City, Utah