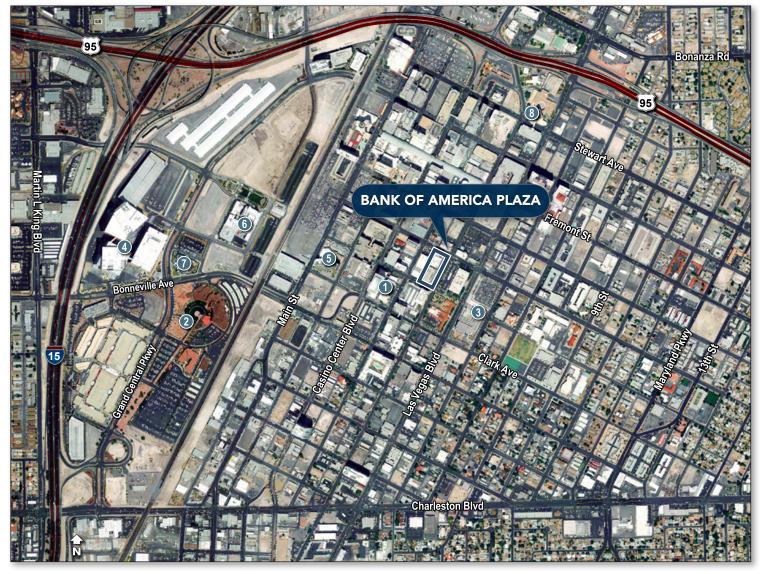

#### **DOWNTOWN MAP LEGEND**

- Regional Justice Center
- Regional Transportation Center
- 3 Federal Courthouse
- 4 World Market Center
- **6** City Hall
- **(6)** The Smith Center for the Performing Arts
- Cleveland Clinic Lou Ruvo Center for Brain Health
- 8 Zappos Headquarters