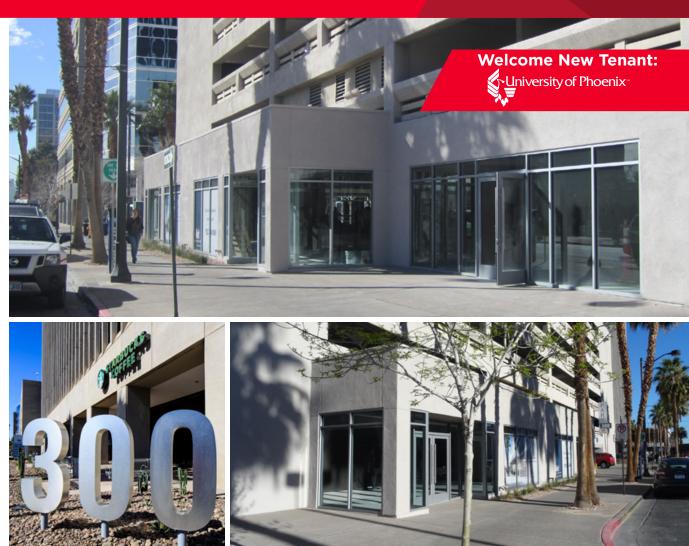

## Bank Of America Plaza

300 S 4th St / Las Vegas, Nevada 89101

## **Property Highlights**

Only one retail space left in the heart of downtown on 4th Street, between Lewis & Bridger. The property is surrounded by several City/Government entities, local business sector, emerging Arts District and Fremont Street. Heavy pedestrian traffic is a great bonus for retail tenants with a daytime population of 16,000 people in just a half mile radius.

Seeking national, regional and local tenants to service the needs of this under-served area. Existing retailers include Bank of America, Starbucks and new tenant University of Phoenix.

- 994 SF available (adjacent to Starbucks)
- Vanilla shell condition
- High daytime population; ±16,000 people within 1/2 mile radius
- On-site customer base (80% office occupancy) and brand new University of Phoenix campus with large student population
- Visitor parking and validation