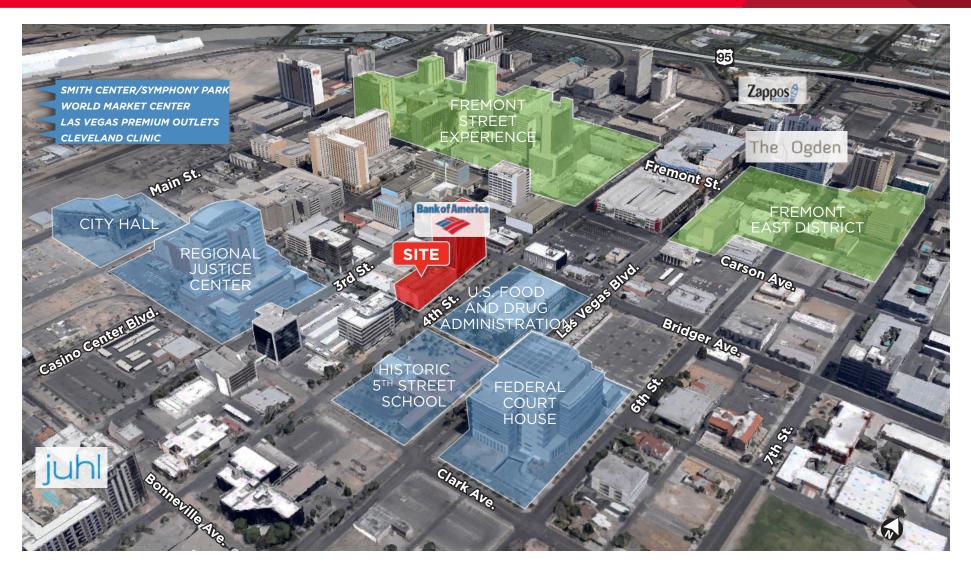

## **Property Highlights**

Only one retail space left in the heart of downtown on 4th Street, between Lewis & Bridger. The property is surrounded by several City/Government entities, local business sector, emerging Arts District and Fremont Street. Heavy pedestrian traffic is a great bonus for retail tenants with a daytime population of 16,000 people in just a half mile radius.