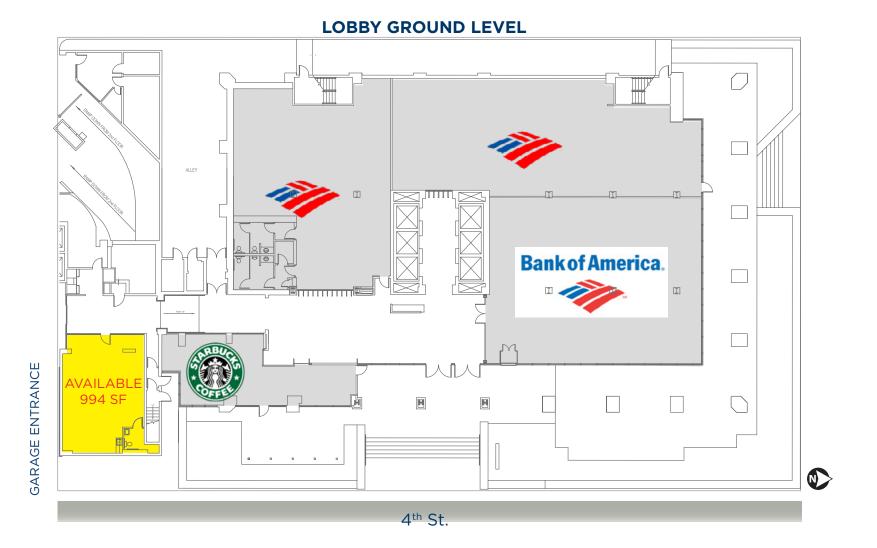

Seeking national, regional and local tenants to service the needs of this under-served area. Existing retailers include Bank of America, Starbucks and new tenant University of Phoenix.

- 994 SF available (adjacent to Starbucks)
- Vanilla shell condition
- High daytime population; ±16,000 people within 1/2 mile radius
- On-site customer base (80% office occupancy) and brand new University of Phoenix campus with large student population
- Visitor parking and validation