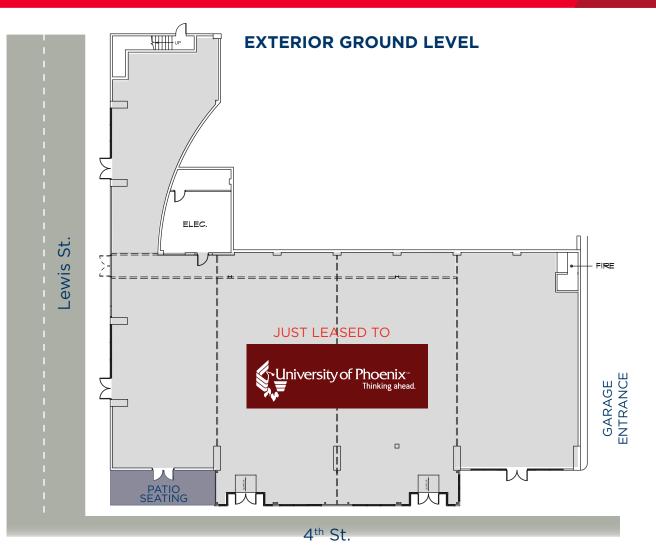

## **Property Highlights**

Only one retail space left in the heart of downtown on 4th Street, between Lewis & Bridger. The property is surrounded by several City/Government entities, local business sector, emerging Arts District and Fremont Street. Heavy pedestrian traffic is a great bonus for retail tenants with a daytime population of 16,000 people in just a half mile radius.

Seeking national, regional and local tenants to service the needs of this under-served area. Existing retailers include Bank of America, Starbucks and new tenant University of Phoenix.

- 994 SF available (adjacent to Starbucks)
- Vanilla shell condition
- High daytime population; ±16,000 people within 1/2 mile radius
- On-site customer base (80% office occupancy) and brand new University of Phoenix campus with large student population
- Visitor parking and validation