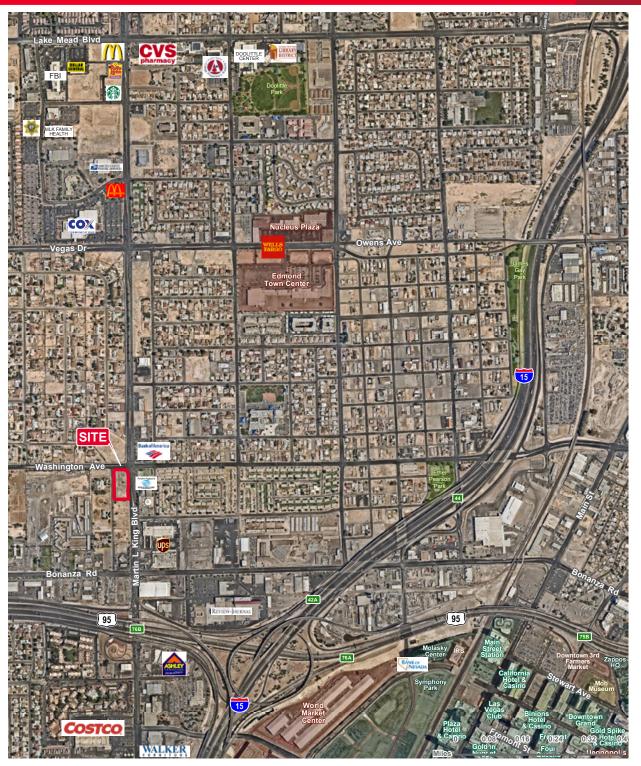

FOR SALE OR GROUND LEASE 835 N. Martin Luther King Blvd and 816 Sunny Place Las Vegas, NV 89106

## **PROPERTY HIGHLIGHTS**

- Located on hard signalized corner
- High traffic counts
- Redevelopment corridor; lots of new retail in trade area
- Zoned C-1 (City of Las Vegas)
- Easy access to both US 95 and I-15

Lauren Tabeek, CCIM Director +1 702 688 6958 Itabeek@comre.com

- Across from the Andre Agassi Boys & Girls Club
- Sidewalks and curb cuts in place
- 1.51 acres combined
- Nearby UPS facility and World
  Market Center
- Katelyn Panella