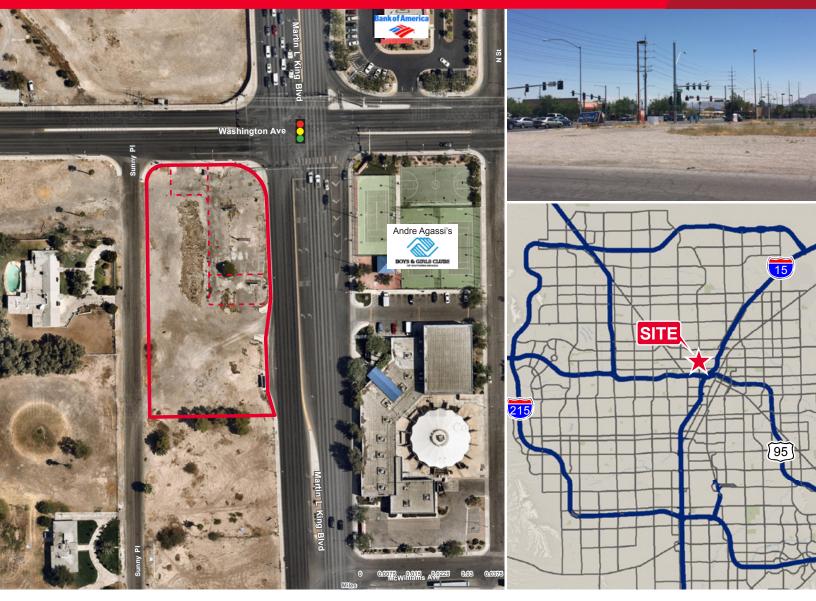

FOR SALE OR GROUND LEASE 835 N. Martin Luther King Blvd and 816 Sunny Place Las Vegas, NV 89106

## **PROPERTY HIGHLIGHTS**

- Located on hard signalized corner
- High traffic counts
- Redevelopment corridor; lots of new retail in trade area
- Zoned C-1 (City of Las Vegas)
- Easy access to both US 95 and I-15

Lauren Tabeek, CCIM Director +1 702 688 6958 Itabeek@comre.com

- Across from the Andre Agassi Boys & Girls Club
- Sidewalks and curb cuts in place
- 1.51 acres combined
- Nearby UPS facility and World
  Market Center
- Katelyn Panella

Associate +1 702 688 6905 kpanella@comre.com

- APNs: 139-28-304-001, 139-28-312-001, 139-28-312-003 and 139-28-312-004
- Many daytime population and traffic generators in area

3773 Howard Hughes Pkwy. Suite 100 S Las Vegas, NV 89169 Main +1 702 796 7900 Fax +1 702 796 7920 comre.com