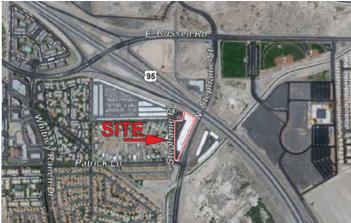

### **Property Highlights**

This industrial property is designed for small users with ±3,000 SF suites, each with one or more small offices, restroom, and grade level loading door.

- Masonry block construction
- Parking ratio: 1.62:1,000
- Great access to US-95, Boulder Hwy and I-215
- Built in 1997
- Zoning IG, General Industrial
- \$0.59/SF NNN Light Industrial Users
- \$0.65/SF NNN Automotive Users
- \$0.17/SF CAM (Estimated)