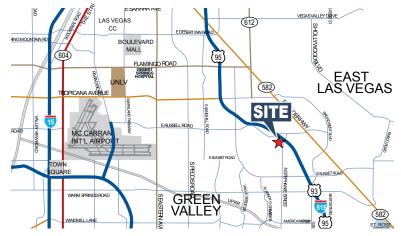

### **Property Highlights**

This industrial property is designed for small users with ±3,000 SF suites, each with one or more small offices, restroom, and grade level loading door.

- Masonry block construction
- Parking ratio: 1.62:1,000
- Great access to US-95, Boulder Hwy and I-215
- Built in 1997
- Zoning IG, General Industrial
- \$0.59/SF NNN Light Industrial Users
- \$0.65/SF NNN Automotive Users
- \$0.17/SF CAM (Estimated)