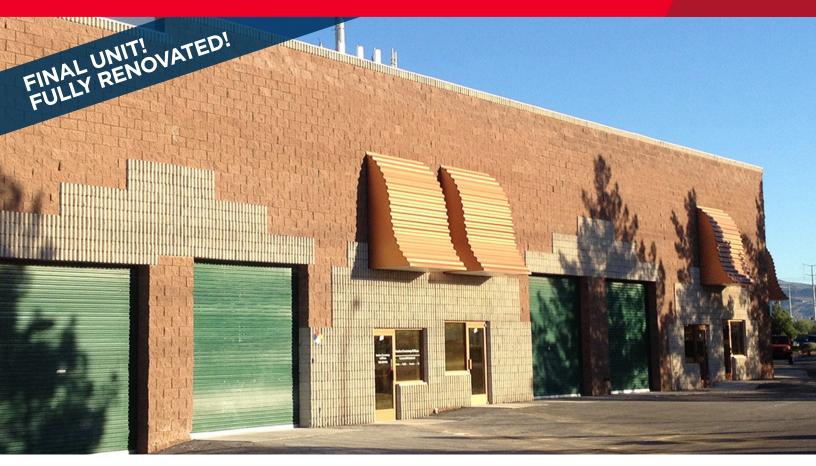

### **Property Highlights**

This industrial property is designed for small users with ±3,000 SF suites, each with one or more small offices, restroom, and grade level loading door.

- Masonry block construction
- Parking ratio: 1.62:1,000
- Great access to US-95, Boulder Hwy and I-215
- Built in 1997
- Zoning IG, General Industrial
- \$0.59/SF NNN Light Industrial Users
- \$0.65/SF NNN Automotive Users
- \$0.17/SF CAM (Estimated)

- · 20' clear height
- Grade level loading (12' x 14' doors)
- Fluorescent lighting
- 200A, 120/208v, 3-phase power per unit
- Pylon signage at Stephanie
- Renovations complete! New paint/flooring in office & white-boxed warehouse!