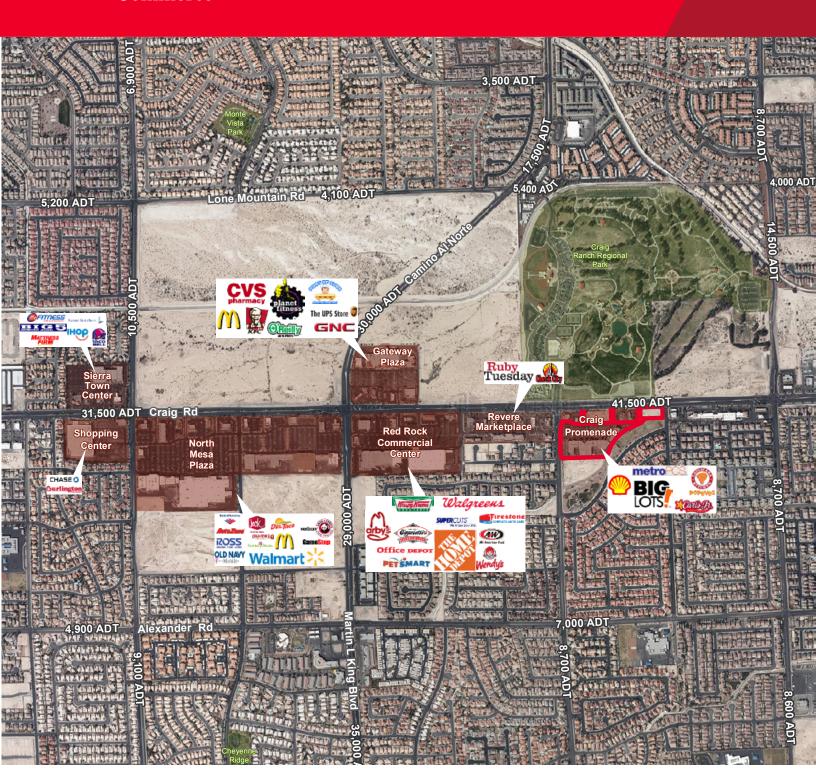

## **Property Highlights**

- Available PAD (0.90 Acres) for Ground Lease, Sale, or BTS
- Busy Big Lots-anchored retail center with prominent ingress/egress and ample parking
- Excellent street frontage and visibility on Craig Rd.
- Convenient location, close proximity to I-15
- Directly across Craig Ranch Regional Park and nearby Canyon Springs High School
- High population density & high traffic counts (50,000/day- NDOT 2015)
- Great tenant mix and surrounding retailers