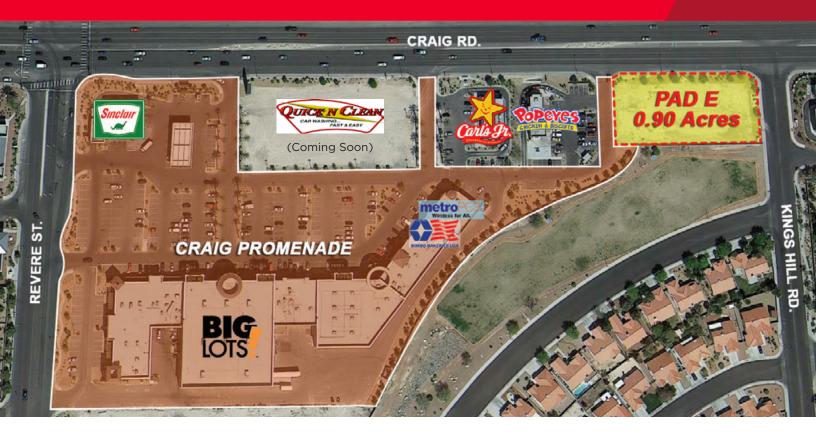

FOR GROUND LEASE, PURCHASE OR BTS **Craig Promenade - Pad E** 525-785 W Craig Rd / North Las Vegas, NV 89032

## **Property Highlights**

- Available PAD (0.90 Acres) for Ground Lease, Sale, or BTS
- Busy Big Lots-anchored retail center with prominent ingress/egress and ample parking
- Excellent street frontage and visibility on Craig Rd.
- Convenient location, close proximity to I-15
- Directly across Craig Ranch Regional Park and nearby Canyon Springs High School
- High population density & high traffic counts (50,000/day- NDOT 2015)
- Great tenant mix and surrounding retailers