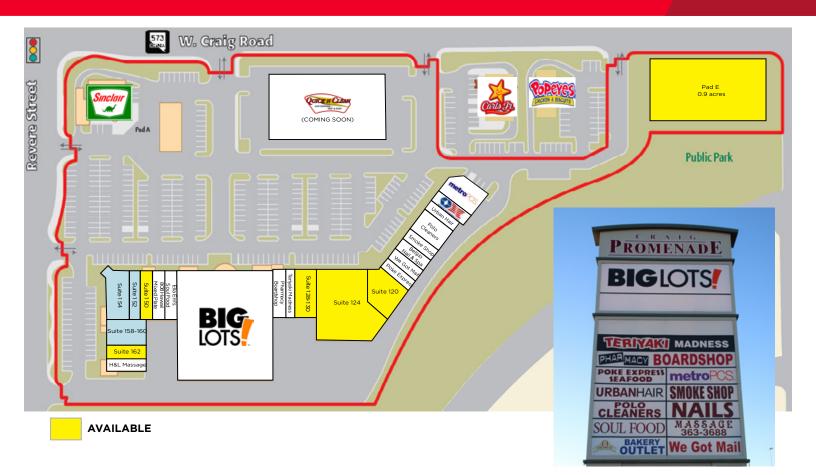

## FOR LEASE Craig Promenade

525-785 W Craig Rd / North Las Vegas, NV 89032

| ID#     | TENANT            | SF     |
|---------|-------------------|--------|
| 100-102 | MetroPCS          |        |
| 104     | Bimbo Bakeries    |        |
| 105     | Urban Hair        |        |
| 108-110 | Polo Cleaners     |        |
| 112     | Smoke Shop        |        |
| 114     | Belgio Nail & Spa |        |
| 116     | We Got Mail       |        |
| 118     | Poke Express      |        |
| 120     | VACANT            | 3,348  |
| 124     | VACANT            | 12,001 |
| 128-130 | VACANT            | 3,263  |
| 132     | Teriyaki Madness  |        |

| ID#     | TENANT                 | SF     |
|---------|------------------------|--------|
| 134     | Pharmacy Board Shop    |        |
| 136     | Big Lots!              |        |
| 146     | Ella Em's Soul Food    |        |
| 148     | 808 Hawaii Mixed Plate |        |
| 150     | VACANT                 | 2,000  |
| 152     | PENDING                | 1,600  |
| 154-156 | PENDING                | 3,174  |
| 158-160 | PENDING                | 2,443  |
| 162     | VACANT                 | 1,625  |
| 164     | H&L Massage            |        |
| PAD B   | Quick N Clean Car Wash | 1.4 AC |
| PAD E   | VACANT                 | 0.9 AC |