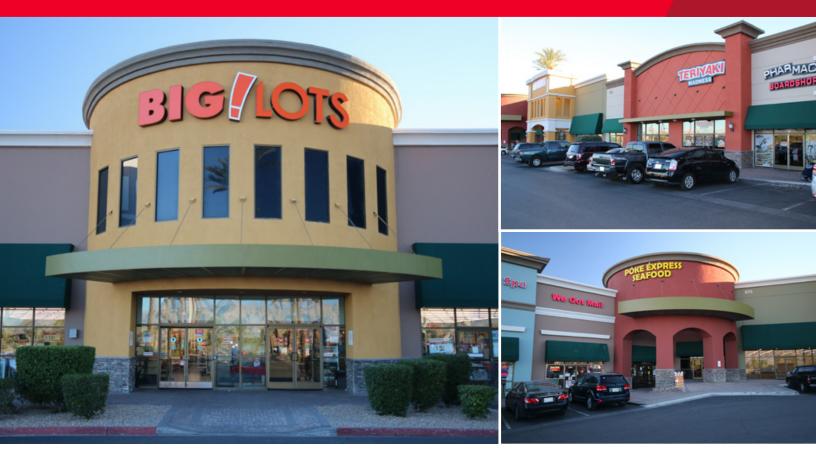

## FOR LEASE Craig Promenade 525-785 W Craig Rd / North Las Vegas, NV 89032

## **Property Highlights**

- Available in-line space: ±1,625-12,001 SF
- Available PAD (0.90 Acres) with street frontage
- Busy Big Lots-anchored retail center with prominent ingress/egress and ample parking
- Excellent street frontage and visibility on Craig Rd.
- Convenient location, close proximity to I-15
- Directly across Craig Ranch Regional Park and nearby Canyon Springs High School
- High population density & high traffic counts (50,000/ day- NDOT 2015)