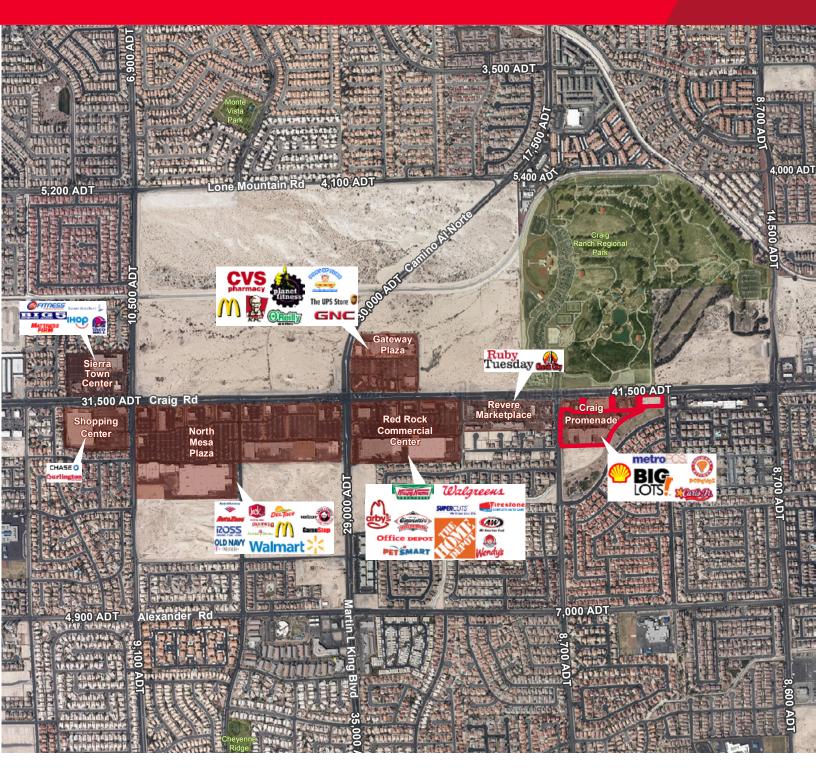

## **Property Highlights**

- Available in-line space: ±1,625-12,001 SF
- Available PAD (0.90 Acres) with street frontage
- Busy Big Lots-anchored retail center with prominent ingress/egress and ample parking
- Excellent street frontage and visibility on Craig Rd.
- Convenient location, close proximity to I-15
- Directly across Craig Ranch Regional Park and nearby Canyon Springs High School
- High population density & high traffic counts (50,000/ day- NDOT 2015)

| DEMOGRAPHICS                   | 1 MILE   | 3 MILE   | 5 MILE   |
|--------------------------------|----------|----------|----------|
| POPULATION                     |          |          |          |
| 2016 Estimated Population      | 18,078   | 150,827  | 404,693  |
| 2021 Projected Population      | 20,039   | 163,305  | 435,415  |
| HOUSEHOLDS                     |          |          |          |
| 2016 Est. Median HH Income     | \$54,068 | \$54,534 | \$48,322 |
| 2016 Est. Average HH Income    | \$65,079 | \$65,748 | \$60,462 |
| 2016 Est. Per Capita HH Income | \$19,959 | \$20,249 | \$19,104 |
|                                |          |          |          |