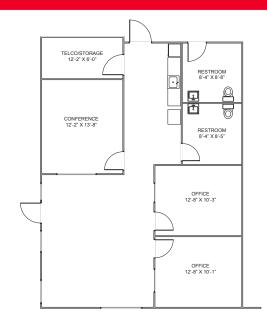

#### Suite F

- ±26,000 total SF
  - ±1,157 SF office
  - ±24,843 SF warehouse
- 16' 18' clear height
- 1 8' x 10' dock high, 1 12' x 10' grade level
- Power: 400A, 277/480V, 3-phase
- T-5 warehouse lighting on motion sensors
- \$0.43/SF NNN + \$0.14/SF CAM