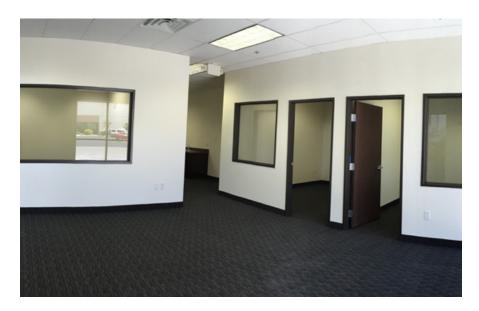

#### Suite F

- ±26,000 total SF
  - ±1,157 SF office
  - ±24,843 SF warehouse
- 16' 18' clear height
- 1 8' x 10' dock high, 1 12' x 10' grade level
- Power: 400A, 277/480V, 3-phase
- T-5 warehouse lighting on motion sensors
- \$0.43/SF NNN + \$0.14/SF CAM