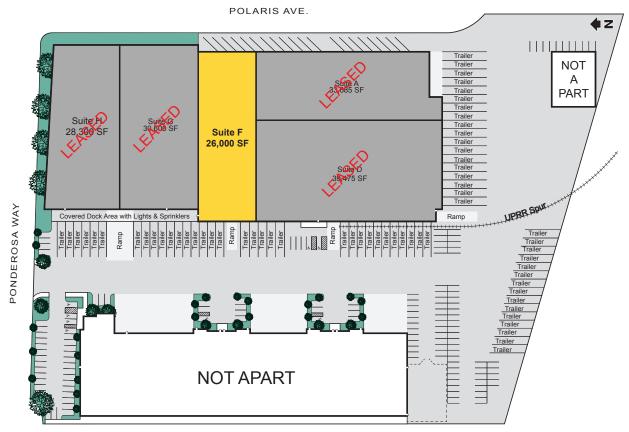

### **Property Highlights**

Located in the Southwest submarket near the Strip and McCarran airport with I-15 access via Russell Road, this 160,000 SF industrial building features fire sprinklers, T-5 lighting, skylights & evaporative cooling.

#### Suite F

- ±26,000 total SF
  - ±1,157 SF office
  - ±24,843 SF warehouse
- 16' 18' clear height
- 1 8' x 10' dock high, 1 12' x 10' grade level
- Power: 400A, 277/480V, 3-phase
- T-5 warehouse lighting on motion sensors
- \$0.43/SF NNN + \$0.14/SF CAM