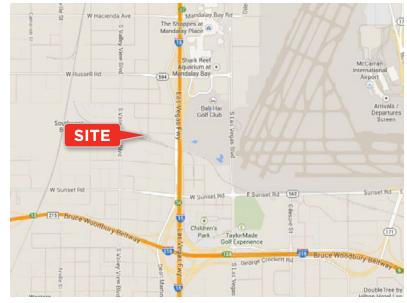

### **Property Highlights**

Located in the Southwest submarket near the Strip and McCarran airport with I-15 access via Russell Road, this 160,000 SF industrial building features fire sprinklers, T-5 lighting, skylights & evaporative cooling.