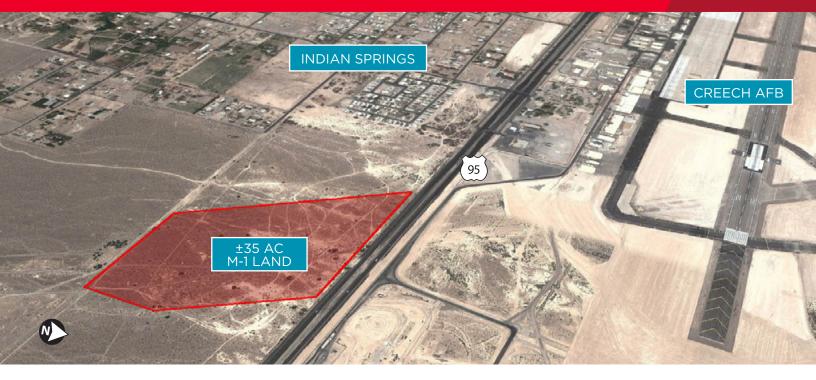

FOR SALE **35 ACRES LAND** INDIAN SPRINGS, NV

Available for sale is this rare 35 acre M-1 zoned parcel with 1,250 ft of US-95 frontage in Indian Springs, Nevada. The property is strategically situated as the only Clark County M-1 zoned property along the Las Vegas to Reno route on US-95. The parcel is located directly on US-95 just 850 ft east of the commercial core of Indian Springs, and is within the 45 mph speed control zone. Power is available within 1,000 ft, and both water and sewer is available nearby. The property is level with typical desert brush. No prior development has taken place at the site. The parcel is bounded to the South by the future East Boulder Lane, and to the East by the future Indian Water Drive.

## **Property Highlights**

- 1,250 ft of US HWY 95 frontage
- M-1 Clark County Zoning
- Direct Access to Creech AFB
- Adjacent to National Guard Training Range
- Closest M-1 property outside the Nevada National Security Site (Formerly Nevada Test Site)

Pete Janemark, CCIM 702.885.7383 pjanemark@comre.com

- ±35.8 Net Acres
- US HWY 95: 6,900 vehicles per day
- Power: Within 1,000 ft
- Water: Two 8-inch lines, directly at property corner, and 800 ft west of nw corner
- Sewer: 18-inch line 800 ft west of property
- Priced at \$2,400,000 (\$1.54/SF)