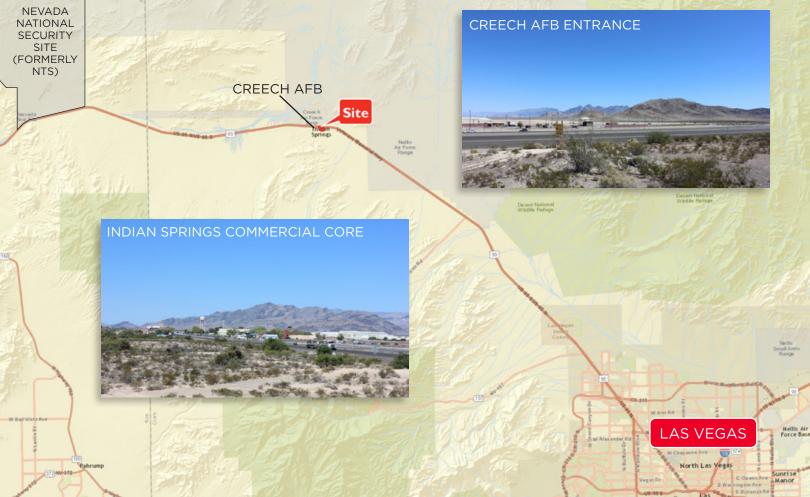

Indian Springs, a 1,203 citizen community, is poised for major growth and development in the next few year. Several housing projects are in the works and employment per capita is at an extremely high level. Creech AFB has expanded 9-fold in the last decade, and serves as the overflow facility for activities being moved off Nellis AFB in Las Vegas.

| DISTANCES TO           |           |
|------------------------|-----------|
| Las Vegas Urban Area   | 33 miles  |
| Las Vegas Strip        | 44 miles  |
| National Security Site | 24 miles  |
| Beatty                 | 73 miles  |
| Tonopah                | 167 miles |
| Fallon                 | 341 miles |
| Reno                   | 404 miles |