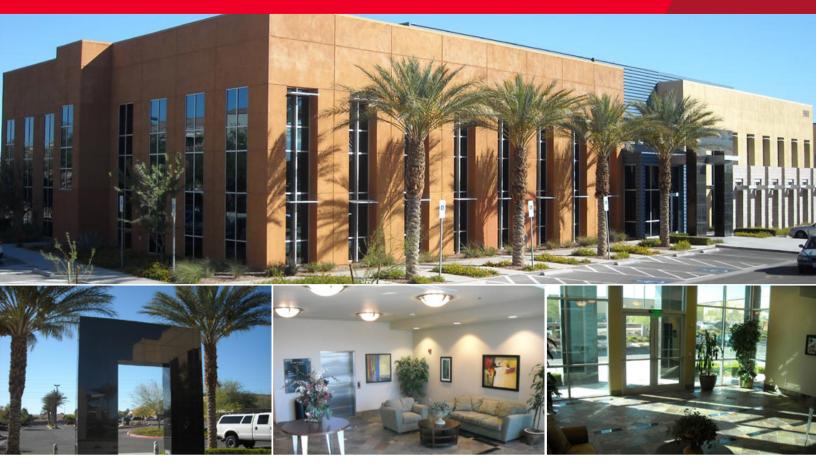

## FOR SALE Conquistador Plaza 9960 W Cheyenne Ave / Las Vegas, NV 89129

## **PROPERTY HIGHLIGHTS**

Conveniently located at the 215/Cheyenne interchange, Conquistador Plaza is a very elegant office complex on the west end of the beautiful and tranquil west end of the Cheyenne corridor. The center is located near shops, services, churches and the western foothills. Busses stop immediately outside the center, and parking is excellent at 3.5:1000, with covered parking available. The building features a lobby and several waiting areas, as well as outdoor break areas and shade.

- Price: \$5,400,000
- (1) Two-Story Office Building
- 33,196 SF
- 100% Occupied
- Parking: 3.4:1,000 113 spaces

Pete Janemark, CCIM

pjanemark@comre.com

+1 702 885 7383

- Built 2002
- Lease Rate: \$0.89/SF
  NNN
- CAMs: \$0.36/SF
- Income: \$339,000
- Cap Rate: 6.3