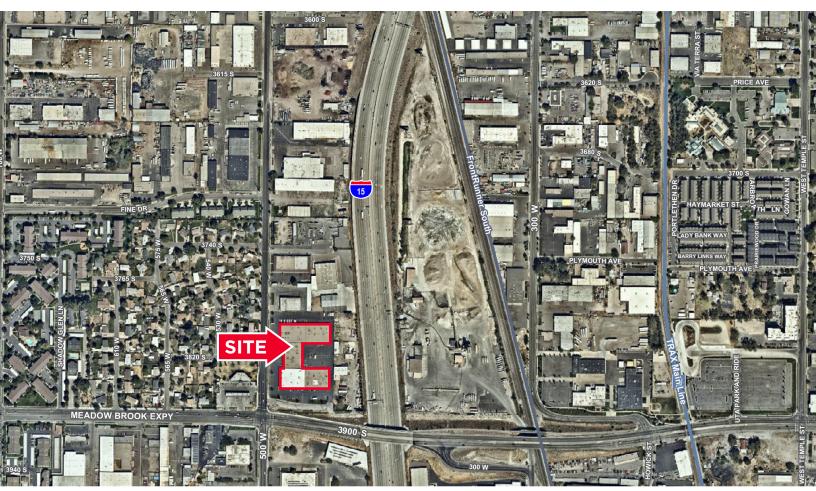

# **Central Plaza Unit D**

3855 South 500 West / Salt Lake City, UT

Central Plaza is well located between 45th & 33rd South along the I-15 corridor. It's an 80,000 SF business complex with a wide range of varying uses and clean tenants.