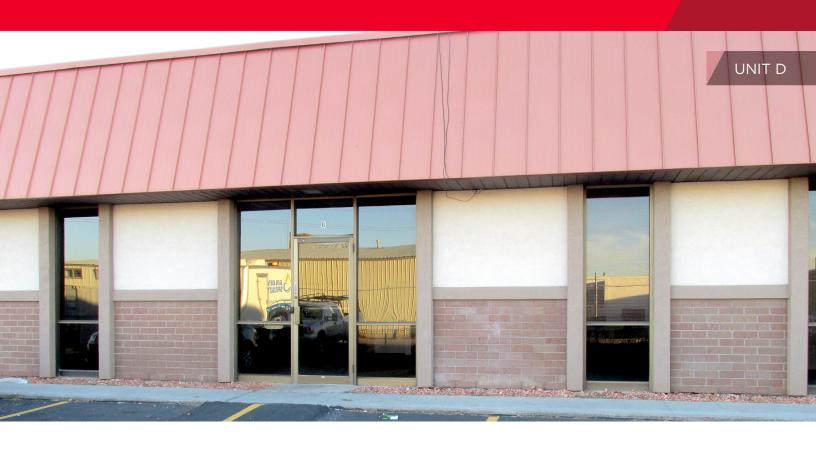

# Central Plaza Unit D

3855 South 500 West / Salt Lake City, UT

## **Property Highlights**

- · Do not disturb tenant, shown by appointment only
- 4,000 SF unit in a nice complex
- · Nice finished offices, reception and restrooms
- Small warehouse with 10' x 10' ground level overhead door
- New 3 year lease 8/2016

# **Central Plaza Unit D**

3855 South 500 West / Salt Lake City, UT

Central Plaza is well located between 45th & 33rd South along the I-15 corridor. It's an 80,000 SF business complex with a wide range of varying uses and clean tenants.