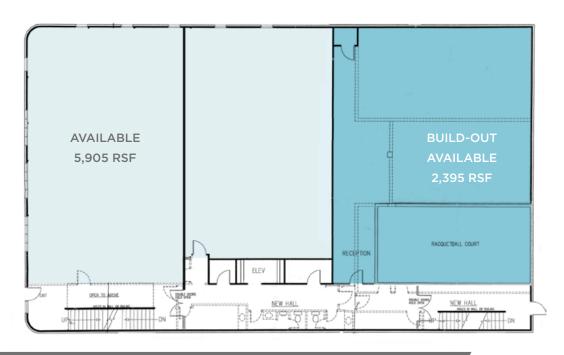

#### **Property Highlights**

- 1st and 2nd full floors available up to 16,600 sf. with demise ability to suit. 1st floor in shell condition.
- Attached covered parking: 4/1,000 sf. ratio, at very affordable rates.
- 8,300 sf. floor plates that can be re-designed and demised to suit.
- Modern interior TI finishes available. Examples in place on 3rd floor.
- High speed fiber optic and building security available.
- Stellar CBD location with nearby amenities
- TRAX line access within 2 blocks
- Rates starting at \$17.50 psf. / Full Service, less janitorial

### **Brain Trace Building**

220 South 200 East / Salt Lake City, Utah

SECOND FLOOR BUILD-OUT

THIRD FLOOR BUILD-OUT