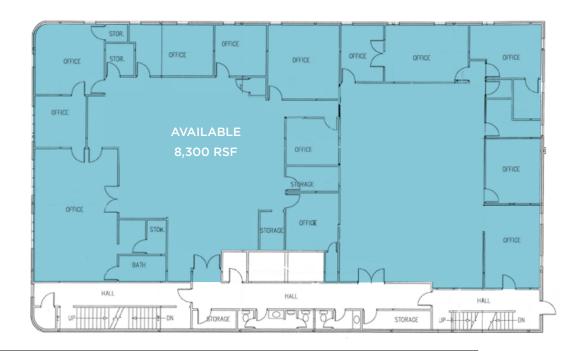

#### **Property Highlights**

- 1st and 2nd full floors available up to 16,600 sf. with demise ability to suit. 1st floor in shell condition.
- Attached covered parking: 4/1,000 sf. ratio, at very affordable rates.
- 8,300 sf. floor plates that can be re-designed and demised to suit.
- Modern interior TI finishes available. Examples in place on 3rd floor.
- High speed fiber optic and building security available.
- Stellar CBD location with nearby amenities
- TRAX line access within 2 blocks
- Rates starting at \$17.50 psf. / Full Service, less janitorial