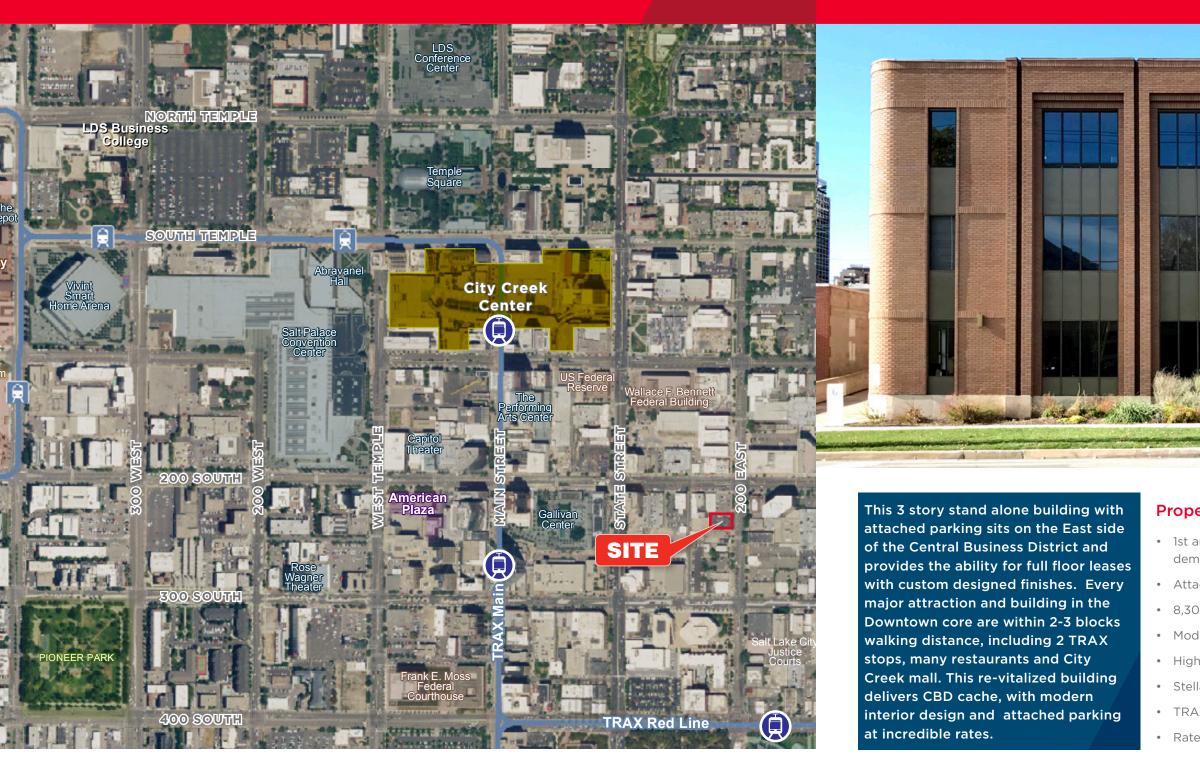

# **Brain Trace Building** 220 South 200 East / Salt Lake City, Utah

#### **Property Highlights**

- 1st and 2nd full floors available up to 16,600 sf. with demise ability to suit. 1st floor in shell condition.
- Attached covered parking: 4/1,000 sf. ratio, at very affordable rates.
- 8,300 sf. floor plates that can be re-designed and demised to suit.
- Modern interior TI finishes available. Examples in place on 3rd floor.
- High speed fiber optic and building security available.
- Stellar CBD location with nearby amenities
- TRAX line access within 2 blocks
- Rates starting at \$17.50 psf. / Full Service, less janitorial