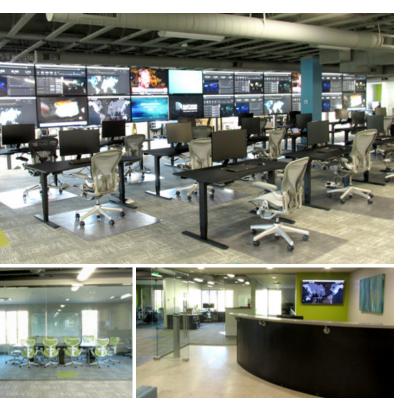

#### **Property Highlights**

- 1st and 2nd full floors available up to 16,600 sf. with demise ability to suit. 1st floor in shell condition.
- Attached covered parking: 4/1,000 sf. ratio, at very affordable rates.
- 8,300 sf. floor plates that can be re-designed and demised to suit.
- Modern interior TI finishes available. Examples in place on 3rd floor.
- High speed fiber optic and building security available.
- Stellar CBD location with nearby amenities
- TRAX line access within 2 blocks
- Rates starting at \$17.50 psf. / Full Service, less janitorial

### **Brain Trace Building**

220 South 200 East / Salt Lake City, Utah

SECOND FLOOR BUILD-OUT

THIRD FLOOR BUILD-OUT