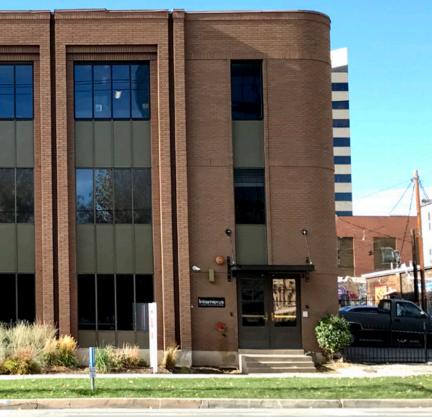

# **Brain Trace Building** 220 South 200 East / Salt Lake City, Utah

#### **Property Highlights**

- 1st and 2nd full floors available up to 16,600 sf. with demise ability to suit. 1st floor in shell condition.
- Attached covered parking: 4/1,000 sf. ratio, at very affordable rates.
- 8,300 sf. floor plates that can be re-designed and demised to suit.
- Modern interior TI finishes available. Examples in place on 3rd floor.
- High speed fiber optic and building security available.
- Stellar CBD location with nearby amenities
- TRAX line access within 2 blocks
- Rates starting at \$17.50 psf. / Full Service, less janitorial