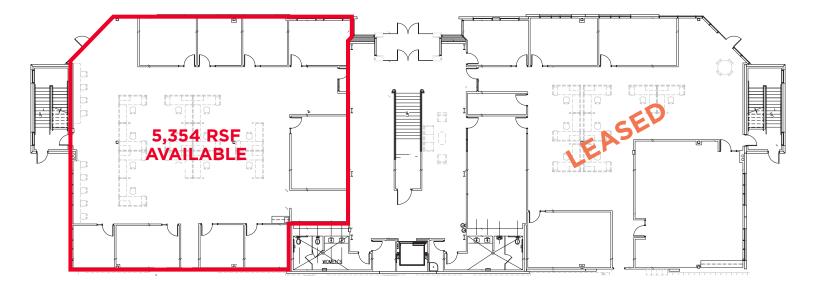

#### **Property Highlights**

- Conveniently located at the intersection of Highway 201 and I-215 west
- 1st floor 5354 RSF, 2nd floor 5737 RSF
- Ample Parking
- Plug-n-play Opportunity with furniture
- Great build-out that provides a nice mix of open-space, offices, multiple conference rooms, breakroom

### **CentrePointe Business Park**

1885 West 2100 South / Salt Lake City, Utah

1<sup>ST</sup> FLOOR

2<sup>ND</sup> FLOOR