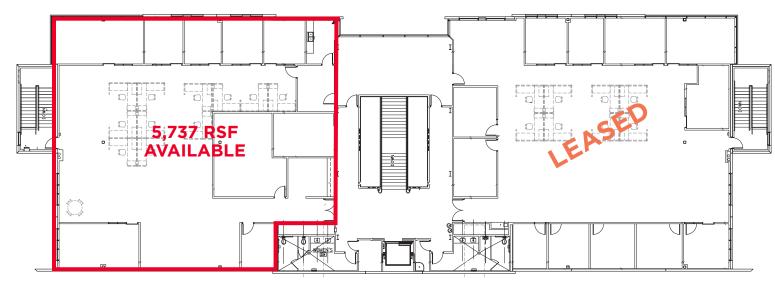

#### **Property Highlights**

- Conveniently located at the intersection of Highway 201 and I-215 west
- 1st floor 5354 RSF, 2nd floor 5737 RSF
- Ample Parking
- Plug-n-play Opportunity with furniture
- Great build-out that provides a nice mix of open-space, offices, multiple conference rooms, breakroom

### **CentrePointe Business Park**

1885 West 2100 South / Salt Lake City, Utah

1<sup>ST</sup> FLOOR

2<sup>ND</sup> FLOOR