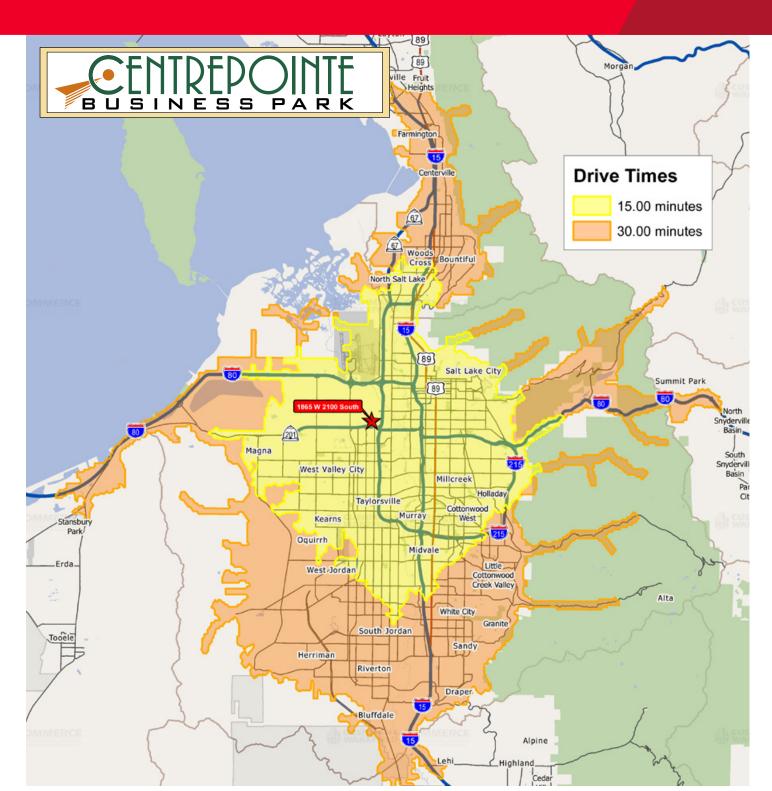

#### **Property Highlights**

- Conveniently located at the intersection of Highway 201 and I-215 west
- 1st floor 5354 RSF, 2nd floor 5737 RSF
- Ample Parking
- Plug-n-play Opportunity with furniture
- Great build-out that provides a nice mix of open-space, offices, multiple conference rooms, breakroom