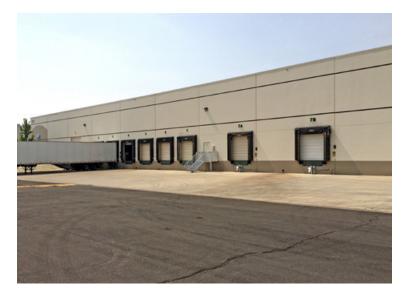

## 900 North Hills Blvd, Suite 300

Reno, Nevada 89506

This 88,000 sf warehouse distribution facility is located in a class A industrial building within the North Valley's submarket. It includes two office pods, break room, ESFR fire suppression, and T-5 lighting. Front loading building with 40' x 40' column spacing, 15 Dock doors, 2 Drive-in, and 120' truck court.

## **Property Highlights**

- Class A industrial building
- ESFR sprinklers
- Size: 88,000 SF warehouse space
- Clear Height: 27' clear
- Lease Rate: \$0.32 \$0.25 \$0.19 SF/month, NNN
- Longer term and/or direct deal possible
- Racking and Equipment Available