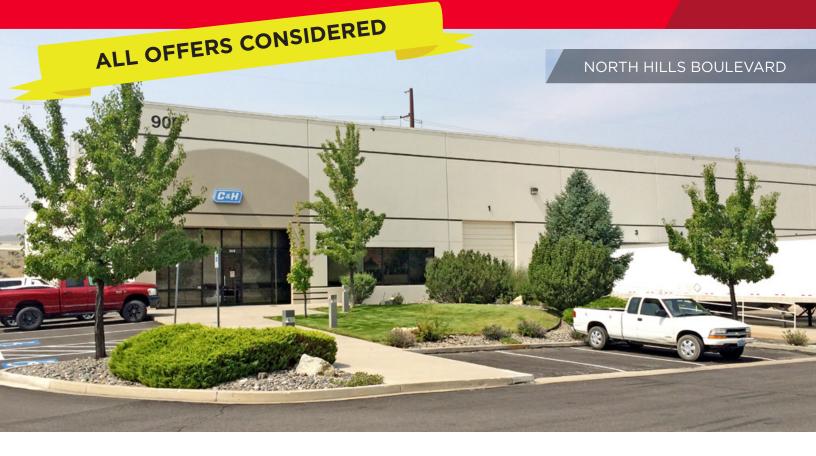

## 900 North Hills Blvd, Suite 300

Reno, Nevada 89506

This 88,000 sf warehouse distribution facility is located in a class A industrial building within the North Valley's submarket. It includes two office pods, break room, ESFR fire suppression, and T-5 lighting. Front loading building with 40' x 40' column spacing, 15 Dock doors, 2 Drive-in, and 120' truck court.

## **Property Highlights**

- Class A industrial building
- ESFR sprinklers
- Size: 88,000 SF warehouse space
- Clear Height: 27' clear
- Lease Rate: \$0.32 \$0.25 \$0.19 SF/month, NNN
- Longer term and/or direct deal possible
- Racking and Equipment Available