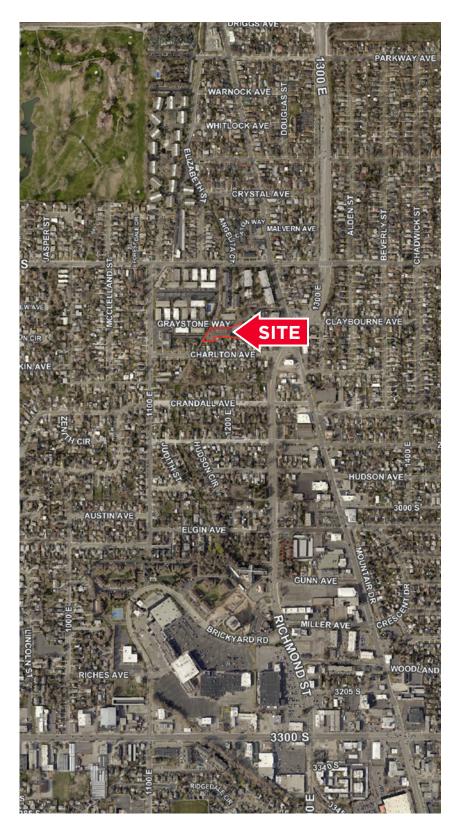

## 1174 East Graystone Way (2760 South)

Sugar House, Utah

#### **Property Highlights**

Great Sugar House location just off Highland Drive

• Suite 14: 829 RSF available

\$16.00SF, FS, less janitorial

• Storage 20F: 277 RSF available

\$415.00/mo FS, less janitorial