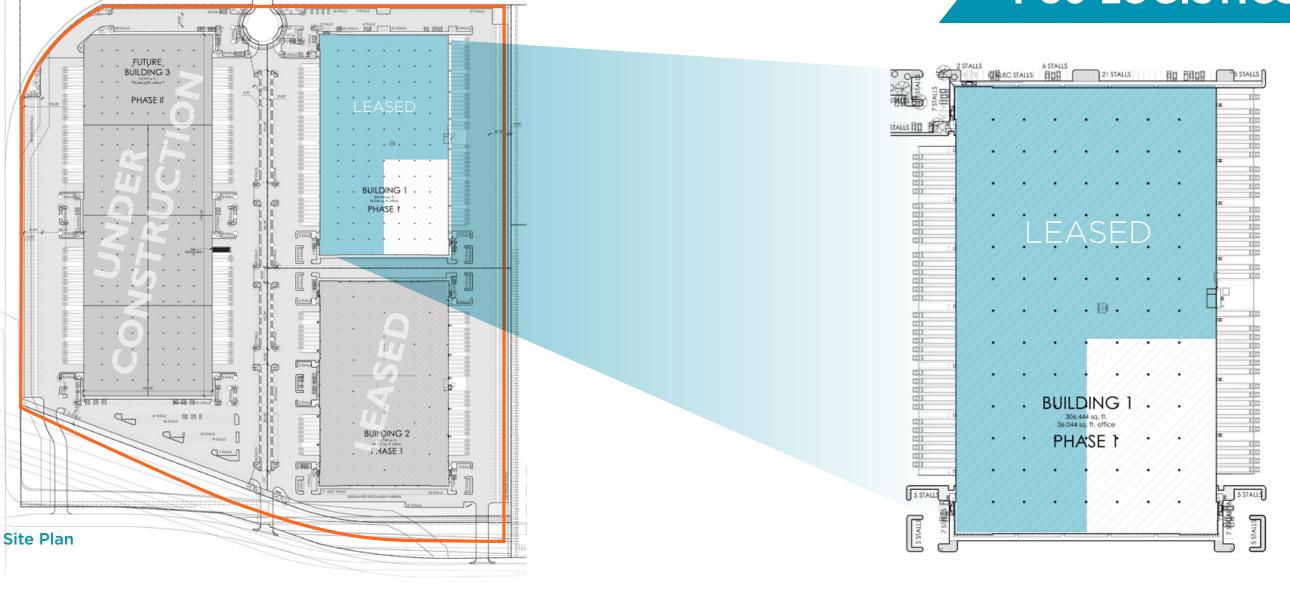

## 346 North John Glenn Road Salt Lake City, Utah

**FOR LEASE** 346 North John Glenn Road Salt Lake City, Utah

• Building Size: ±306,444 SF cross dock building

• Available: ±65,540 SF

\$0.38 PSF, NNN Lease Rate: