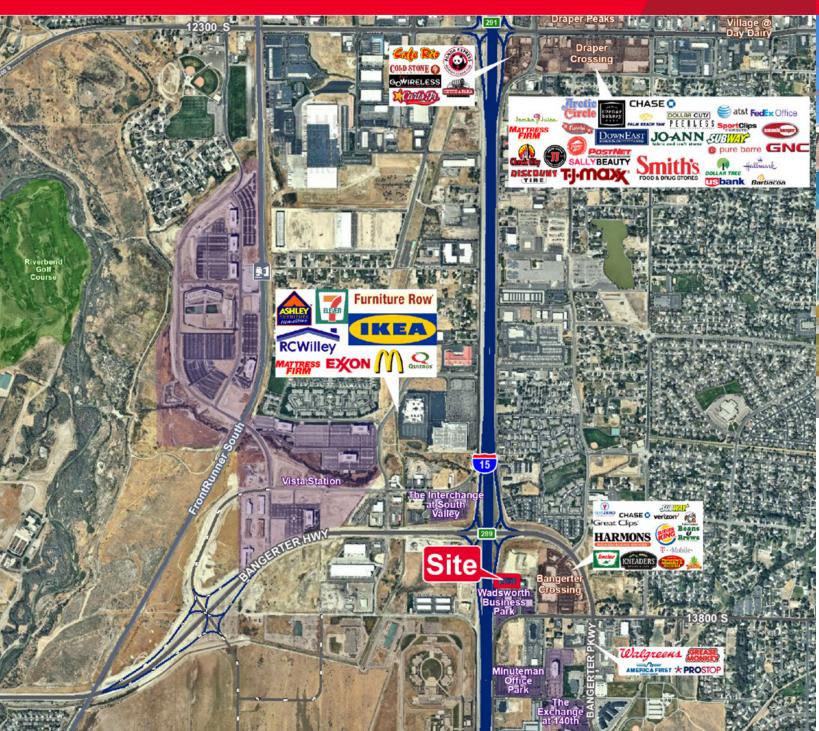

#### **Property Highlights**

- 3,412 RSF
- \$19.00 PSF, Full Service
- 4/1,000 Parking Ratio
- May 31, 2017 Lease Expiration
- Great South Valley location near many amenities