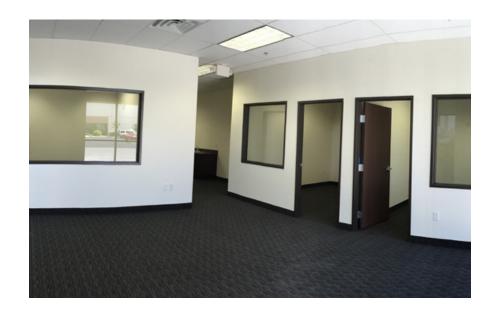

## Suite F

- ±26,000 total SF
  - ±1,157 SF office
  - ±24,843 SF warehouse
- 16' 18' clear height
- 1 8' x 10' dock high, 1 12' x 10' grade level
- Power: 400A, 277/480V, 3-phase
- T-5 warehouse lighting on motion sensors
- \$0.40/SF NNN + \$0.14/SF CAM