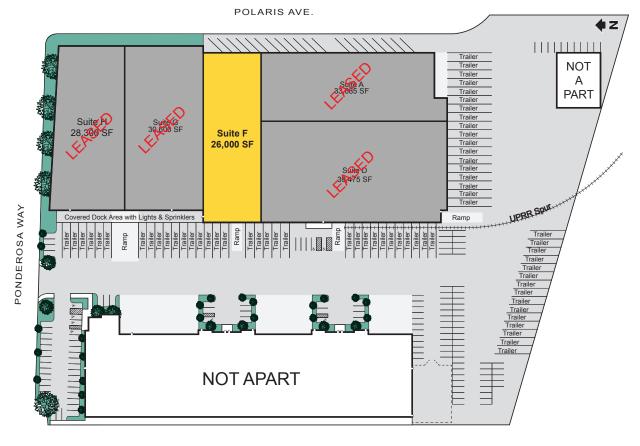

## FOR LEASE **POLARIS DISTRIBUTION CENTER** 6065 SOUTH POLARIS AVE. / LAS VEGAS, NV 89118

## Suite F

- ±26,000 total SF
  - ±1,157 SF office
  - ±24,843 SF warehouse
- 16' 18' clear height
- 1 8' x 10' dock high, 1 12' x 10' grade level
- Power: 400A, 277/480V, 3-phase
- T-5 warehouse lighting on motion sensors
- \$0.40/SF NNN + \$0.14/SF CAM