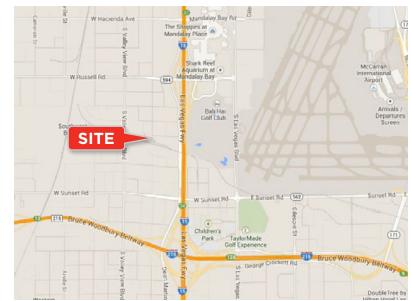

## **Property Highlights**

Located in the Southwest submarket near the Strip and McCarran airport with I-15 access via Russell Road, this 160,000 SF industrial building features fire sprinklers, T-5 lighting, skylights & evaporative cooling.