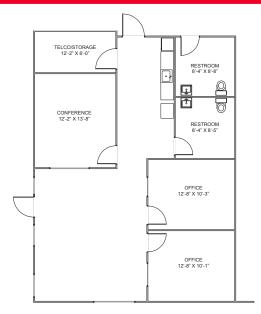

## Suite F

- ±26,000 total SF
  - ±1,157 SF office
  - ±24,843 SF warehouse
- 16' 18' clear height
- 1 8' x 10' dock high, 1 12' x 10' grade level
- Power: 400A, 277/480V, 3-phase
- T-5 warehouse lighting on motion sensors
- \$0.40/SF NNN + \$0.14/SF CAM