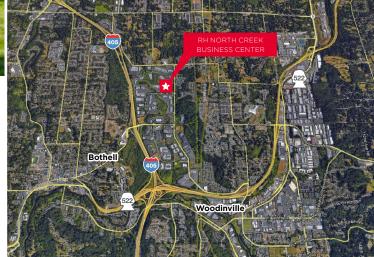

### **RH North Creek Business Center**

11810 North Creek Parkway North Bothell, Washington 98011

- 21,500 RSF (divisible)
- \$15.00/SF, NNN
- · Lease term through September 2018
- · Available with 60 days notice
- Free parking at a ratio of 3.7/1,000 RSF
- · Great option for a full building user
- Corporate neighbors include AT&T, Puget Sound Energy and Google
- Conveniently located near numerous amenities
- · Recently renovated landscaping and building exterior
- Building signage available