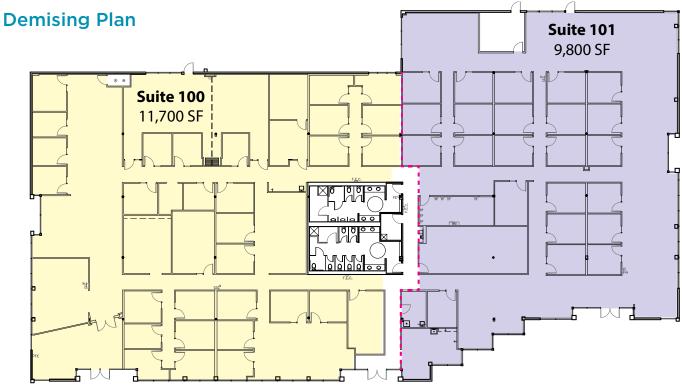

### **RH North Creek Business Center**

11810 North Creek Parkway North Bothell, Washington 98011

- 21,500 RSF (divisible)
- \$15.00/SF, NNN
- · Lease term through September 2018
- · Available with 60 days notice
- Free parking at a ratio of 3.7/1,000 RSF
- · Great option for a full building user
- Corporate neighbors include AT&T, Puget Sound Energy and Google
- Conveniently located near numerous amenities
- · Recently renovated landscaping and building exterior
- Building signage available