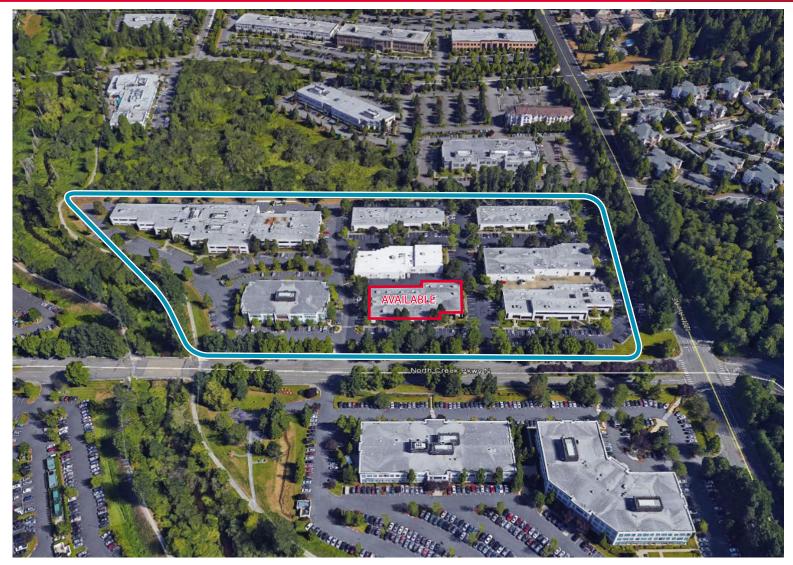

### **RH North Creek Business Center**

11810 North Creek Parkway North Bothell, Washington 98011

- 21,500 RSF (divisible)
- \$15.00/SF, NNN
- · Lease term through September 2018
- · Available with 60 days notice
- Free parking at a ratio of 3.7/1,000 RSF
- · Great option for a full building user
- Corporate neighbors include AT&T, Puget Sound Energy and Google
- Conveniently located near numerous amenities
- · Recently renovated landscaping and building exterior
- Building signage available