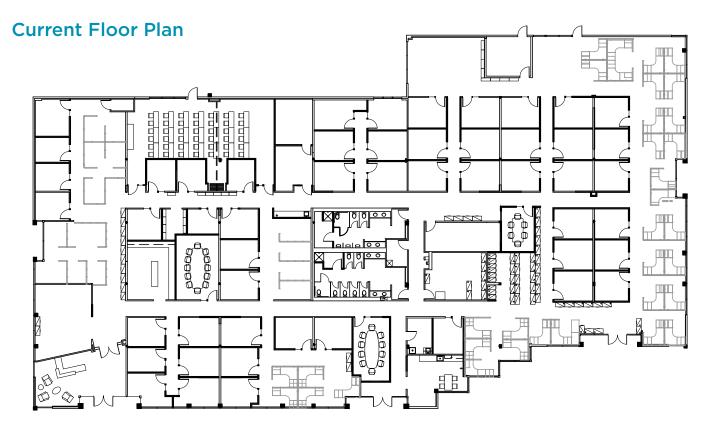

### **RH North Creek Business Center**

11810 North Creek Parkway North Bothell, Washington 98011

- 21,500 RSF (divisible)
- \$15.00/SF, NNN
- · Lease term through September 2018
- · Available with 60 days notice
- Free parking at a ratio of 3.7/1,000 RSF
- · Great option for a full building user
- Corporate neighbors include AT&T, Puget Sound Energy and Google
- Conveniently located near numerous amenities
- · Recently renovated landscaping and building exterior
- Building signage available