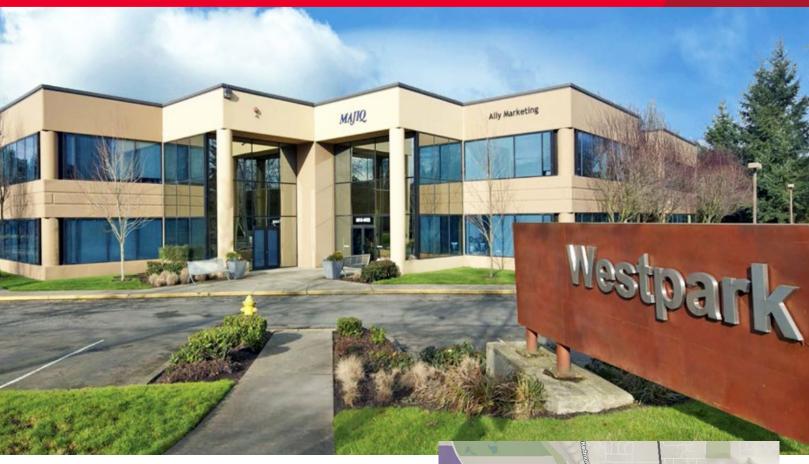

# West Park - Bldg F

8353 154th Ave NE, Redmond, Washington

#### **Property Highlights**

- Approximately 2,000 sf
- Master lease expires January 31, 2018.
- Located near numerous amenities including Redmond Town Center and downtown Redmond
- Easy access to SR-520 and I-405
- · Furniture included with the space
- · Tech friendly layout and furnishings