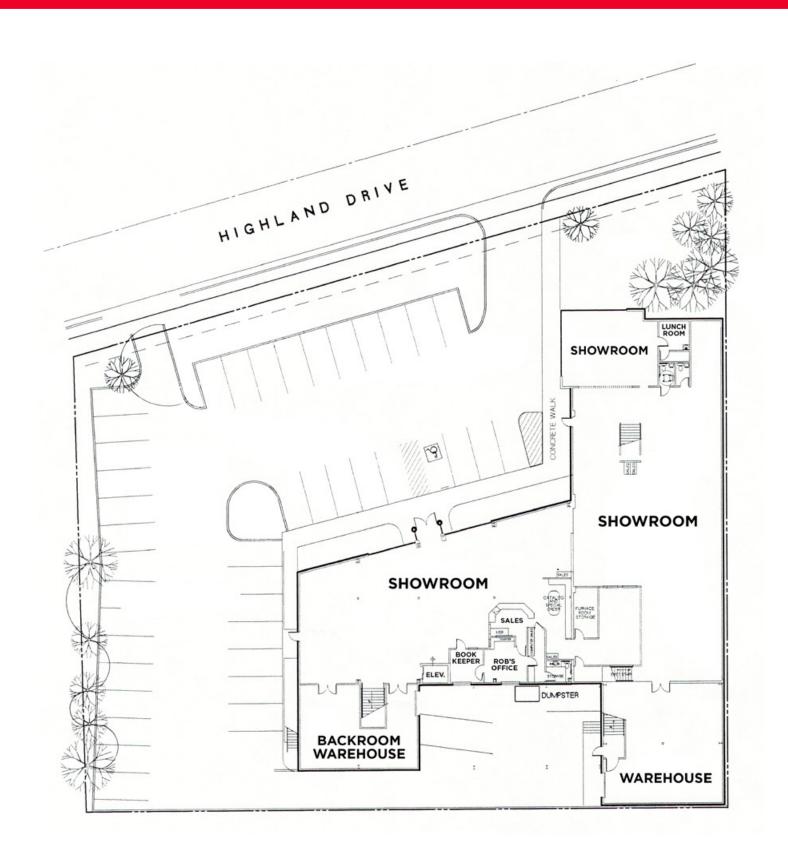

## **Property Highlights**

\$2,595,000 • Sales Price:

• Reason for sale: Owner's pending retirement

• Lot Size: 0.85 Acres • Parking Stalls: 41 Stalls Building Size: 37,285 SF Two/Three Levels: • APN#: 16-28-351-025