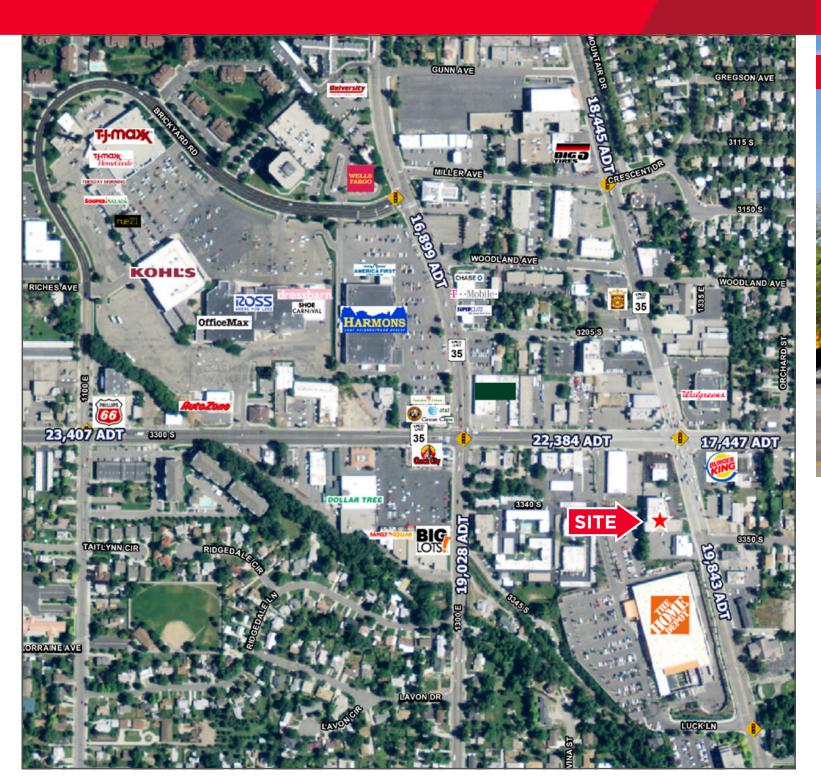

## **Property Highlights**

\$2,595,000 • Sales Price:

• Reason for sale: Owner's pending retirement

• Lot Size: 0.85 Acres • Parking Stalls: 41 Stalls Building Size: 37,285 SF Two/Three Levels: • APN#: 16-28-351-025

• Owner will consider lease of entire building to qualified tenant. Call for details

16-28-351-024