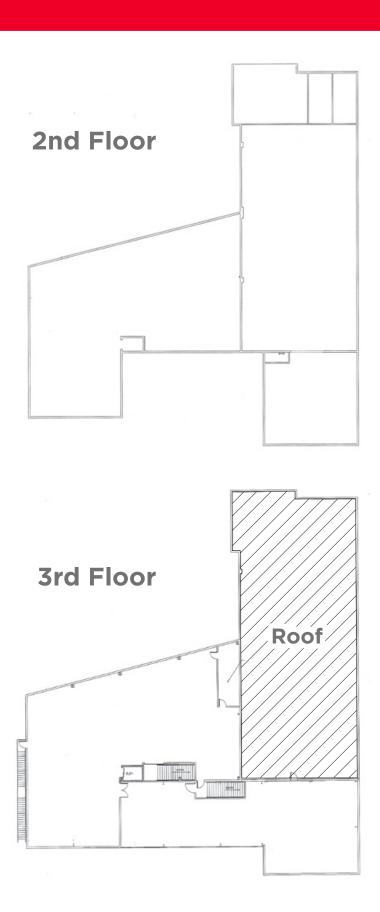

## **Property Highlights**

\$2,595,000 • Sales Price:

• Reason for sale: Owner's pending retirement

• Lot Size: 0.85 Acres • Parking Stalls: 41 Stalls Building Size: 37,285 SF Two/Three Levels: • APN#: 16-28-351-025