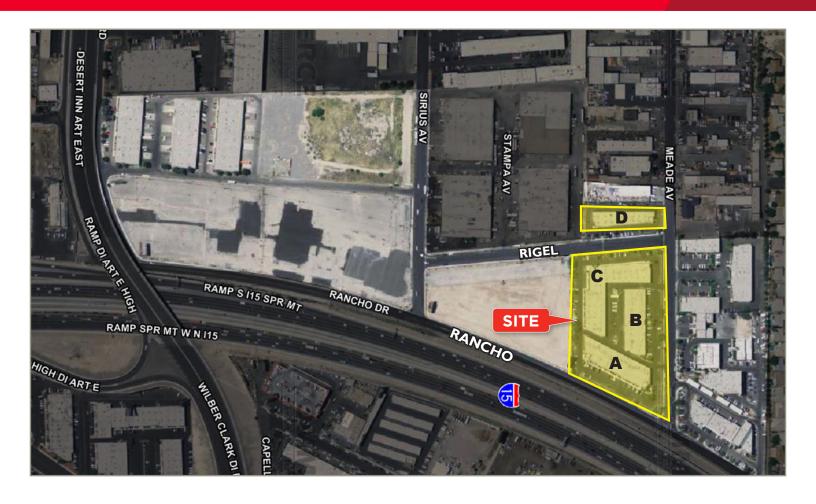

## **Property Highlights**

Palms Business Center is a ±92,087 SF single story retail/ showroom/office/warehouse complex located in the heart of Las Vegas. Located along the frontage road of I-15, the property offers high visibility to its tenants and easy freeway access to all. McCarran International Airport is only a few miles away, and hotels and restaurants are located nearby.

- · Close to strip with easy access
- Each suite has its own address
- Grade level roll-up doors
- Suites currently available for immediate occupancy
- High Visibility from I-15

+1 702 688 6943 lbiedermann@comre.com