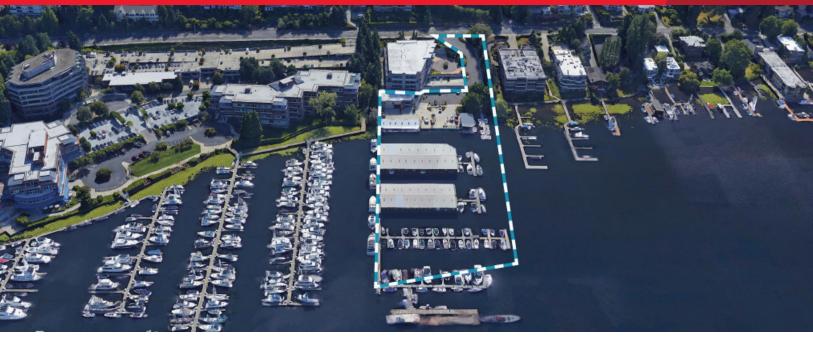

The Marina includes 128 slips (45 of which are covered); Fuel dock (1 of 3 on Lake Washington); a multi-use building with office and retail space; and an adjoining garage with large shop bays (equipped for boat service and repair).

## Property Highlights

- Located in Kirkland, WA next to Carillon Point
- 255 lineal feet of waterfront
- 128 total boat slips \*45 covered
- Fuel dock-both gas and diesel
- Rentable multiuse building—Office, Retail, Service

| Property Address            | 5207 Lake Washington Blvd NE,<br>Kirkland, WA 98033                    |
|-----------------------------|------------------------------------------------------------------------|
| Parcel Number               | 172505-9130                                                            |
| Land Area                   | 4.18 Acres, 182,140 SF                                                 |
| Lake Washington<br>Frontage | 255 lineal feet                                                        |
| Zoning                      | PLA 15A                                                                |
|                             | 128 slips *45 are covered slips                                        |
| Boat Slips                  | 4,682 lineal feet -Approximately<br>128 Slips (27 FT to 67 FT lengths) |
| Rentable<br>Building SF     | 5,651 SF                                                               |
| Year Built                  | 2008                                                                   |
| Parking Stalls              | 50                                                                     |