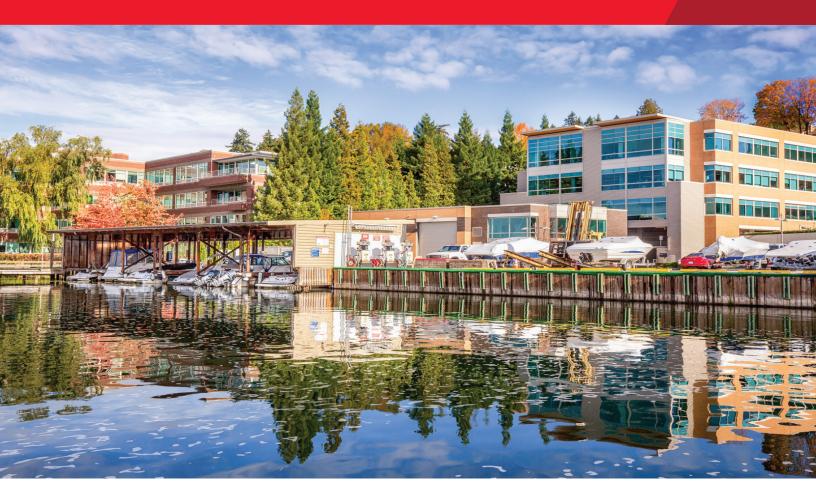

The Marina includes 128 slips (45 of which are covered); Fuel dock (1 of 3 on Lake Washington); a multi-use building with office and retail space; and an adjoining garage with large shop bays (equipped for boat service and repair).

## Property Highlights

- Located in Kirkland, WA next to Carillon Point
- 255 lineal feet of waterfront
- 128 total boat slips \*45 covered
- Fuel dock-both gas and diesel
- Rentable multiuse building—Office, Retail, Service