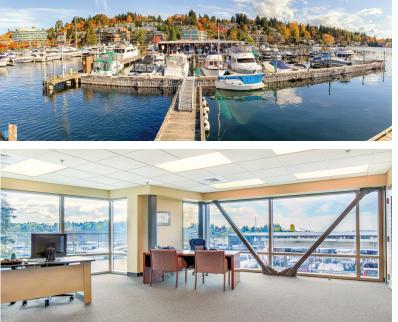

The Marina includes 128 slips (45 of which are covered); Fuel dock (1 of 3 on Lake Washington); a multi-use building with office and retail space; and an adjoining garage with large shop bays (equipped for boat service and repair).

Operate as a full-service marina, including boat rental, service, repairs, and fueling, or re-purpose the service building as office space. The potential to drive additional NOI on this investment is outstanding because current boat slip rents are below market and boat rentals/revenues can be increased.