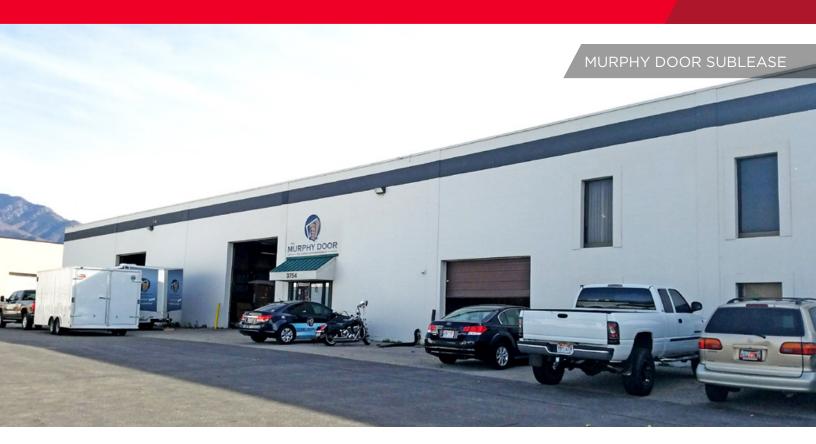

# 3754 Pacific Avenue Ogden, Utah



### Nice industrial space ready for occupancy

## **Property Highlights**

• Sublease expires March 1, 2019

• Lease Rate: \$3,500 NNN per month

• Size: 10,900 SF

Office: 2,200 SF Warehouse: 7,800 SF Mezzanine: 900 SF

• Clearance: 20'

Doors: 2 Ground Level Doors

 Showroom, Reception, 5 Offices, Break Room, and 2 bathrooms

· Located behind the Newgate Mall



Associate Director / Retail Specialist +1 801 784 5321 cboyer@comre.com



372 24<sup>th</sup> Street, Suite 320 Ogden, Utah 84401 Main +1 801 525 3000

Fax +1 801 525 9596

comre.com



#### FOR SUBLEASE

# 3754 Pacific Avenue Ogden, Utah



#### **Craig Boyer**

Associate Director / Retail Specialist

+1 801 784 5321

cboyer@comre.com

372 24<sup>th</sup> Street, Suite 320 Ogden, Utah 84401

Main +1 801 525 3000 Fax +1 801 52