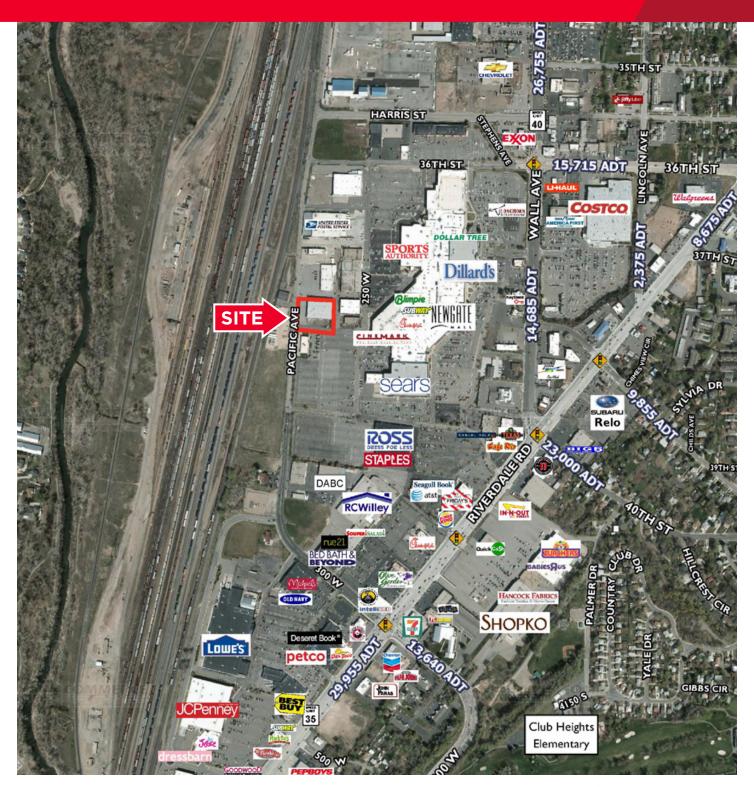

 Showroom, Reception, 5 Offices, Break Room, and 2 bathrooms

· Located behind the Newgate Mall

Associate Director / Retail Specialist +1 801 784 5321 cboyer@comre.com

372 24<sup>th</sup> Street, Suite 320 Ogden, Utah 84401 Main +1 801 525 3000