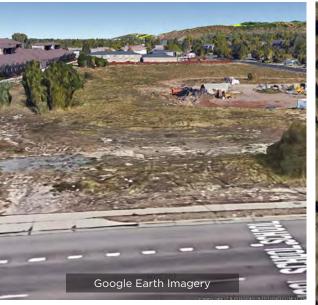

FOR SALE 666 West 5300 South Murray, Utah

## **Property Highlights**

- Total Acreage: 5.68
- Sales Price: \$3,100,000
- Zoning: CNC Murray City
- Parcel may be divided
- Average Daily Traffic:
  33,040 on 5300 South
  7,575 on 7th West
- Within one mile of: