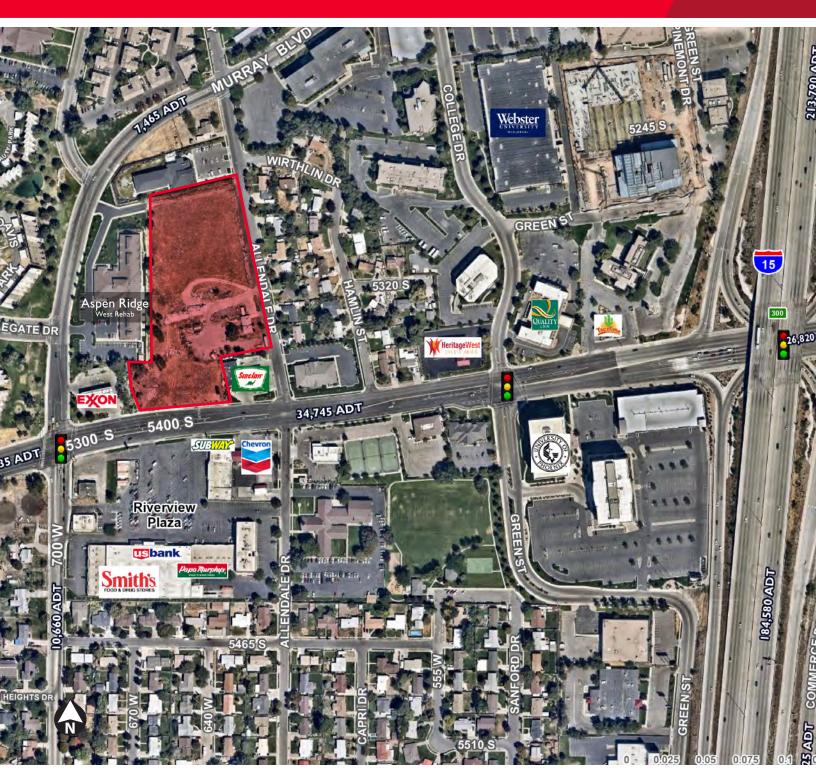

## **Property Highlights**

- Total Acreage: 5.68
- Sales Price: \$3,100,000
- Zoning: CNC Murray City
- Parcel may be divided
- Average Daily Traffic:
  33,040 on 5300 South
  7,575 on 7th West
- Within one mile of:

T. Orden Yost, ccim Senior Director +1 801 303 5427 oyost@comre.com

Independently Owned and Operated / A Member of the Cushman & Wakefield Alliance

WIRTHLIN MURRAY BLVD Aspen Ridge West Rehab 5300 S 5400 S