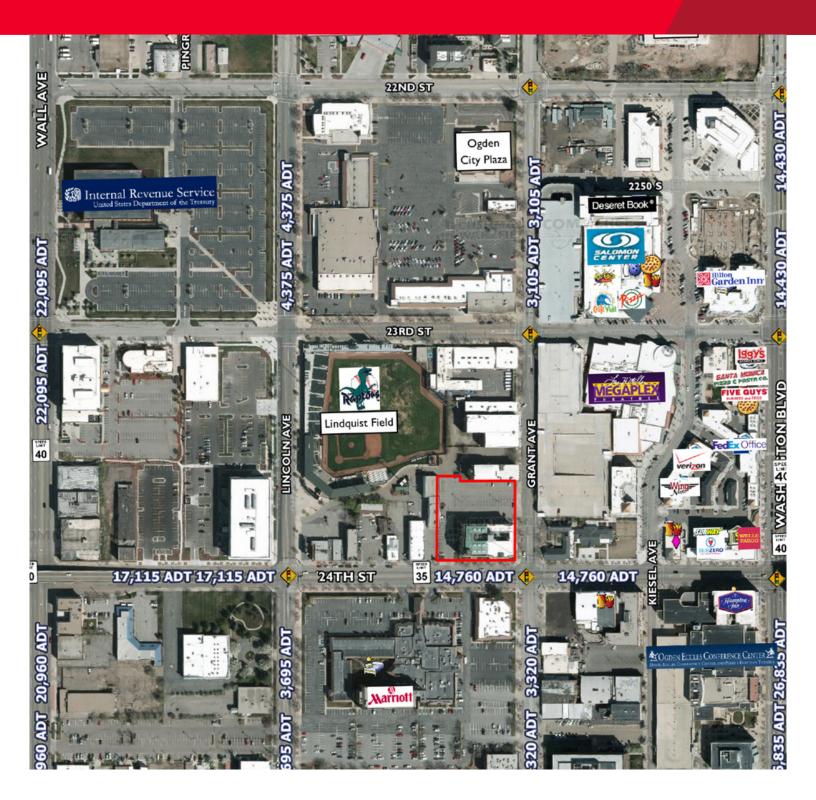

### **Property Highlights**

- Size: 500 SF 10,000 SF
- Lease Rate: \$12.00 \$18.00 PSF/FS
- · Remodeled, historic feel
- Downtown Ogden corner location
- Ample parking
- Easy access

For more information please visit the properties website at www.theopo.com