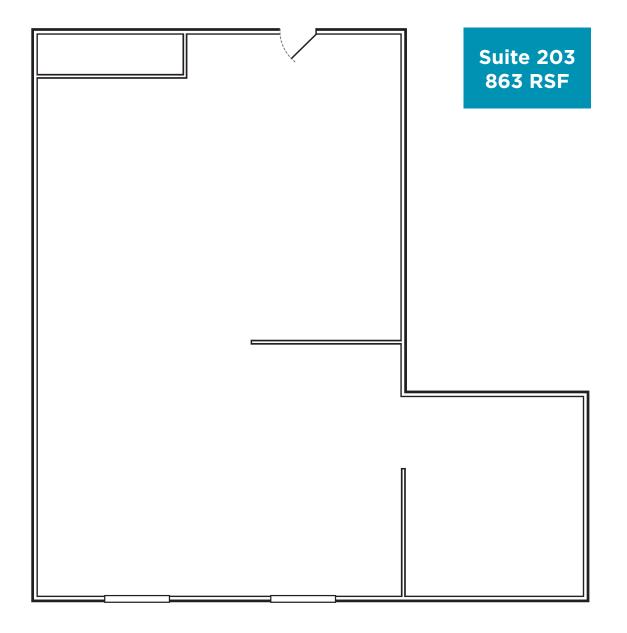

## **Property Highlights**

- Lease Rate: \$11.00 / RSF, Full Service
- Available: Suite 203 863 RSF
- Parking: 10 stalls per 1,000 RSF
- Centrally located near State & 2100 South
- Across from Salt Lake County Complex
- Excellent freeway access to I-80, I-15 and 201
- Close proximity to TRAX