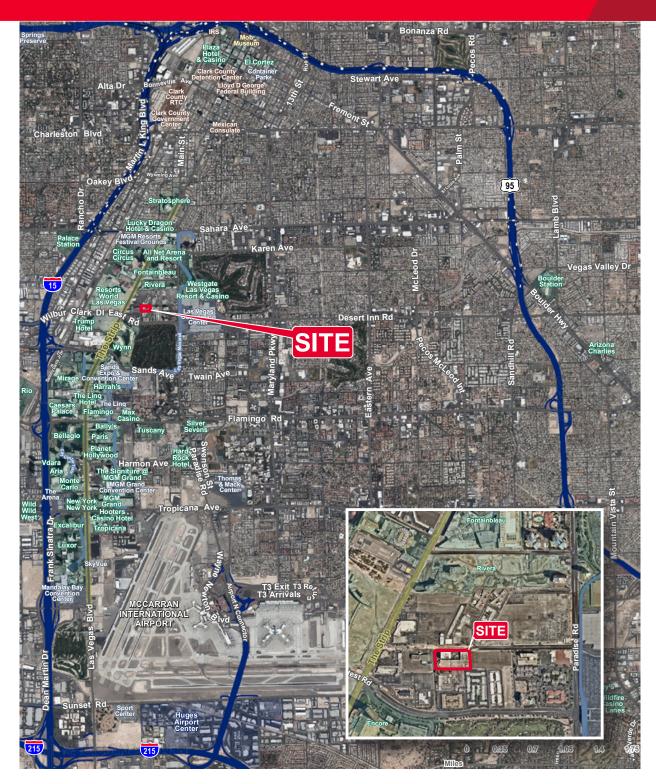

#### **PROPERTY FEATURES**

Available for lease is 101 convention center drive, which includes a 12 story steel and glass high rise office building as well as a two story plaza style office building totaling approximately 300,000 SF and an on-site parking structure. The building is conveniently located on convention center drive just off the Las Vegas Strip in the heart of it all with easy access to the entire strip, convention center area, airport and the freeways.