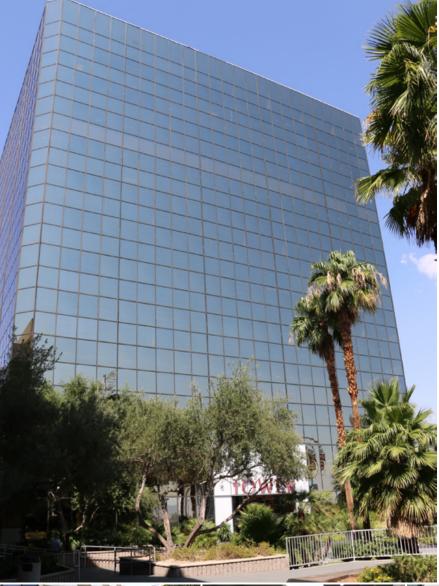

## **101 Convention Center**

Las Vegas, NV 89109

#### **PROPERTY FEATURES**

Available for lease is 101 convention center drive, which includes a 12 story steel and glass high rise office building as well as a two story plaza style office building totaling approximately 300,000 SF and an on-site parking structure. The building is conveniently located on convention center drive just off the Las Vegas Strip in the heart of it all with easy access to the entire strip, convention center area, airport and the freeways.

The buildings offer tenants great office space in a wide range of sizes from 1,000 SF up to 80,000 SF. We have multiple full floors available for lease and move in ready smaller suites. Tenants get great views of the strip and valley from the building, and amenities such as an onsite café, property management, security and building engineer. The lobby and corridors of the tower building have undergone extensive renovation.

## **Highlights**

- 12 Story Steel and Glass Office Building on the Strip
- 1,000 SF to 80,000 SF. Full Floors Available
- Some suite are move in ready
- · Building Signage Available
- · Great views of Valley and Strip
- · Lobby and corridors remodeled
- On-Site Amenities