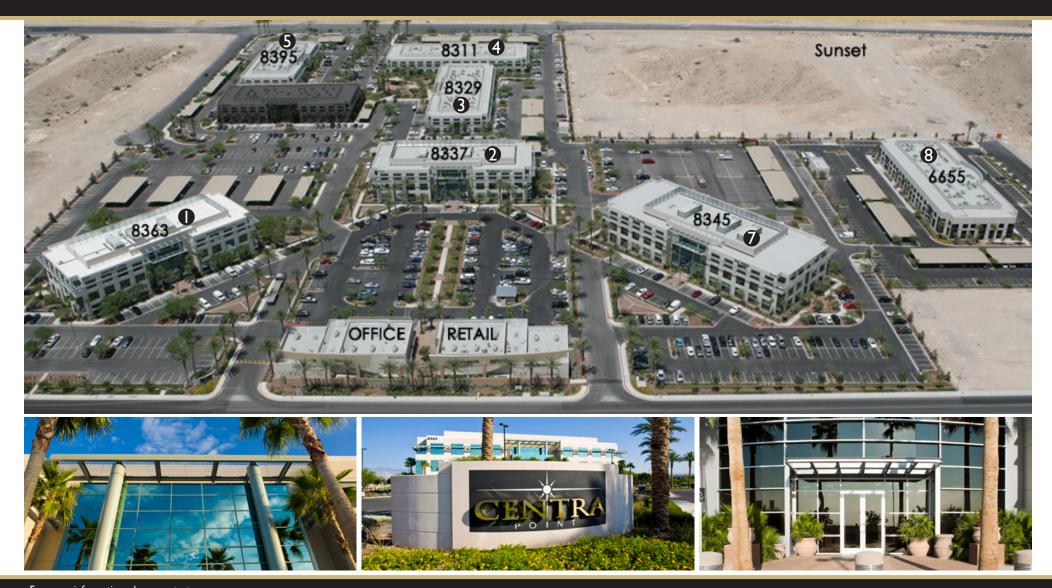

### **Property Highlights:**

- ★Central location in the Southwest Submarket
- \*Adjacent to I-215 and minutes from I-15 & McCarran International Airport
- **★**±400,000 square feet of state-of-theart office park
- \*Eight, two and three story office buildings ranging from 41,000 SF to 76,000 SF

- \*Ample covered and uncovered parking; 4:1000
- **★**Onsite property management and building engineer
- \*French deli on site
- ★Short distance to shopping and major hospitals
- ★Directly across Sunset Avenue from the UNLV - Harry Reid Research & Technology Park

\*Prominent tenants such as State Farm Insurance, Phillip Van Heusen, AXA Equitable Life Insurance Company, Terra West Property Management and Berkshire Hathaway, to name a few

For more information, please contact: