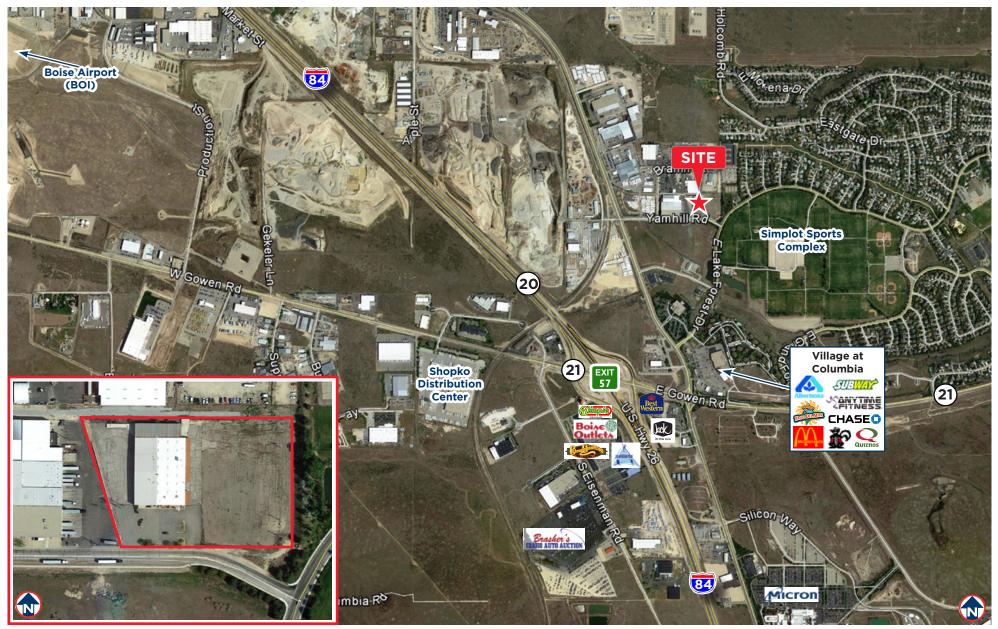

# **Manufacturing/Distribution Facility**

2000 Yamhill Road, Boise, Idaho 83716

Easy and Direct Access to Interstate 84 On/Off Ramp 57 - 2 Minute Drive Time / 1 Mile