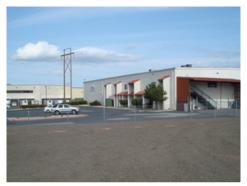

### **Manufacturing/Distribution Facility**

2000 Yamhill Road, Boise, Idaho 83716

### **Property Highlights**

- · Large Two Story Manufacturing and Distribution Facility Located in South East Boise
- Amenities Include Low Maintenance Construction, Fire Suppression Throughout, Large Fenced Yard Area with Ample Room for Semi-Truck Parking/Maneuverability, 22' Clear Height, 8 Grade Level Doors 14'X14' & more...
- 2,000 Amp 3 Phase 208 to 480 Volt Power Throughout Warehouse Manufacturing Area
- Facility Consist of 4,320 SF of Office Space & 33,000 SF of Warehouse, Dry Storage and Manufacturing Spaces
- · 4.91 Acre Fenced Lot Provides Securable Storage and Tractor Trailer Parking and Turn Around Areas
- Easy and Direct Access to Interstate 84 On/Off Ramp 57 2 Minute Drive Time / 1 Mile
- Ideal Building and Location for a Variety of Manufacturing, Processing and Distribution Type Users