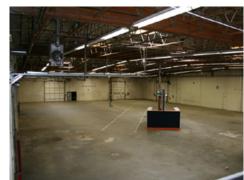

### **Manufacturing/Distribution Facility**

2000 Yamhill Road, Boise, Idaho 83716

### **Property Highlights**

- · Large Two Story Manufacturing and Distribution Facility Located in South East Boise
- Amenities Include Low Maintenance Construction, Fire Suppression Throughout, Large Fenced Yard Area with Ample Room for Semi-Truck Parking/Maneuverability, 22' Clear Height, 8 Grade Level Doors 14'X14' & more...
- 2,000 Amp 3 Phase 208 to 480 Volt Power Throughout Warehouse Manufacturing Area
- Facility Consist of 4,320 SF of Office Space & 33,000 SF of Warehouse, Dry Storage and Manufacturing Spaces
- · 4.91 Acre Fenced Lot Provides Securable Storage and Tractor Trailer Parking and Turn Around Areas
- Easy and Direct Access to Interstate 84 On/Off Ramp 57 2 Minute Drive Time / 1 Mile
- Ideal Building and Location for a Variety of Manufacturing, Processing and Distribution Type Users