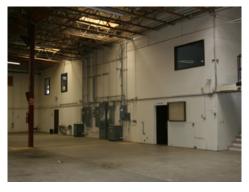

### **Property Highlights**

- · Large Two Story Manufacturing and Distribution Facility Located in South East Boise
- Amenities Include Low Maintenance Construction, Fire Suppression Throughout, Large Fenced Yard Area with Ample Room for Semi-Truck Parking/Maneuverability, 22' Clear Height, 8 Grade Level Doors 14'X14' & more...
- 2,000 Amp 3 Phase 208 to 480 Volt Power Throughout Warehouse Manufacturing Area
- Facility Consist of 4,320 SF of Office Space & 33,000 SF of Warehouse, Dry Storage and Manufacturing Spaces
- · 4.91 Acre Fenced Lot Provides Securable Storage and Tractor Trailer Parking and Turn Around Areas
- Easy and Direct Access to Interstate 84 On/Off Ramp 57 2 Minute Drive Time / 1 Mile
- Ideal Building and Location for a Variety of Manufacturing, Processing and Distribution Type Users

### **Manufacturing/Distribution Facility**

2000 Yamhill Road, Boise, Idaho 83716

Space Plan - 4,320 SF of Office Space & 33,000 SF of Warehouse, Dry Storage and Manufacturing Spaces - \$0.40/SF NNN