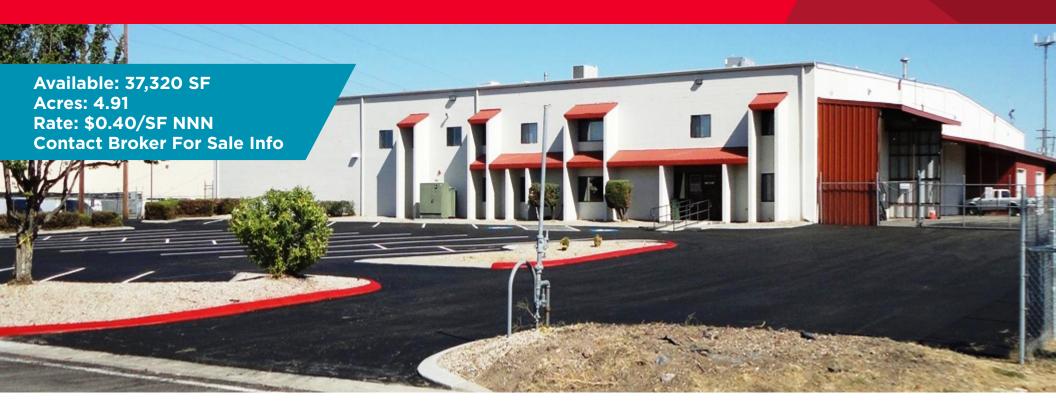

### **Manufacturing/Distribution Facility**

2000 Yamhill Road, Boise, Idaho 83716

### **Property Highlights**

- · Large Two Story Manufacturing and Distribution Facility Located in South East Boise
- Amenities Include Low Maintenance Construction, Fire Suppression Throughout, Large Fenced Yard Area with Ample Room for Semi-Truck Parking/Maneuverability, 22' Clear Height, 8 Grade Level Doors 14'X14' & more...
- 2,000 Amp 3 Phase 208 to 480 Volt Power Throughout Warehouse Manufacturing Area
- Facility Consist of 4,320 SF of Office Space & 33,000 SF of Warehouse, Dry Storage and Manufacturing Spaces
- · 4.91 Acre Fenced Lot Provides Securable Storage and Tractor Trailer Parking and Turn Around Areas
- Easy and Direct Access to Interstate 84 On/Off Ramp 57 2 Minute Drive Time / 1 Mile
- Ideal Building and Location for a Variety of Manufacturing, Processing and Distribution Type Users

### **Manufacturing/Distribution Facility**

2000 Yamhill Road, Boise, Idaho 83716

Space Plan - 4,320 SF of Office Space & 33,000 SF of Warehouse, Dry Storage and Manufacturing Spaces - \$0.40/SF NNN