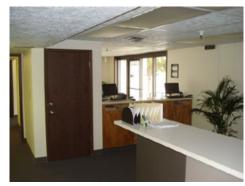

### **Property Highlights**

- · Large Two Story Manufacturing and Distribution Facility Located in South East Boise
- Amenities Include Low Maintenance Construction, Fire Suppression Throughout, Large Fenced Yard Area with Ample Room for Semi-Truck Parking/Maneuverability, 22' Clear Height, 8 Grade Level Doors 14'X14' & more...
- 2,000 Amp 3 Phase 208 to 480 Volt Power Throughout Warehouse Manufacturing Area
- Facility Consist of 4,320 SF of Office Space & 33,000 SF of Warehouse, Dry Storage and Manufacturing Spaces
- · 4.91 Acre Fenced Lot Provides Securable Storage and Tractor Trailer Parking and Turn Around Areas
- Easy and Direct Access to Interstate 84 On/Off Ramp 57 2 Minute Drive Time / 1 Mile
- Ideal Building and Location for a Variety of Manufacturing, Processing and Distribution Type Users

### **Manufacturing/Distribution Facility**

2000 Yamhill Road, Boise, Idaho 83716

Space Plan - 4,320 SF of Office Space & 33,000 SF of Warehouse, Dry Storage and Manufacturing Spaces - \$0.40/SF NNN