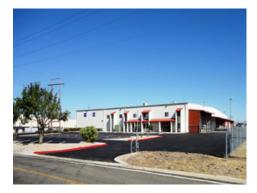

### **Manufacturing/Distribution Facility**

2000 Yamhill Road, Boise, Idaho 83716

### **Property Highlights**

- · Large Two Story Manufacturing and Distribution Facility Located in South East Boise
- Amenities Include Low Maintenance Construction, Fire Suppression Throughout, Large Fenced Yard Area with Ample Room for Semi-Truck Parking/Maneuverability, 22' Clear Height, 8 Grade Level Doors 14'X14' & more...
- 2,000 Amp 3 Phase 208 to 480 Volt Power Throughout Warehouse Manufacturing Area
- Facility Consist of 4,320 SF of Office Space & 33,000 SF of Warehouse, Dry Storage and Manufacturing Spaces
- · 4.91 Acre Fenced Lot Provides Securable Storage and Tractor Trailer Parking and Turn Around Areas
- Easy and Direct Access to Interstate 84 On/Off Ramp 57 2 Minute Drive Time / 1 Mile
- Ideal Building and Location for a Variety of Manufacturing, Processing and Distribution Type Users