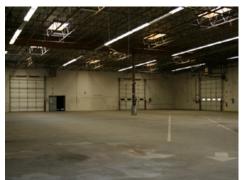

### **Manufacturing/Distribution Facility**

2000 Yamhill Road, Boise, Idaho 83716

### **Property Highlights**

- · Large Two Story Manufacturing and Distribution Facility Located in South East Boise
- Amenities Include Low Maintenance Construction, Fire Suppression Throughout, Large Fenced Yard Area with Ample Room for Semi-Truck Parking/Maneuverability, 22' Clear Height, 8 Grade Level Doors 14'X14' & more...
- 2,000 Amp 3 Phase 208 to 480 Volt Power Throughout Warehouse Manufacturing Area
- Facility Consist of 4,320 SF of Office Space & 33,000 SF of Warehouse, Dry Storage and Manufacturing Spaces
- · 4.91 Acre Fenced Lot Provides Securable Storage and Tractor Trailer Parking and Turn Around Areas
- Easy and Direct Access to Interstate 84 On/Off Ramp 57 2 Minute Drive Time / 1 Mile
- Ideal Building and Location for a Variety of Manufacturing, Processing and Distribution Type Users