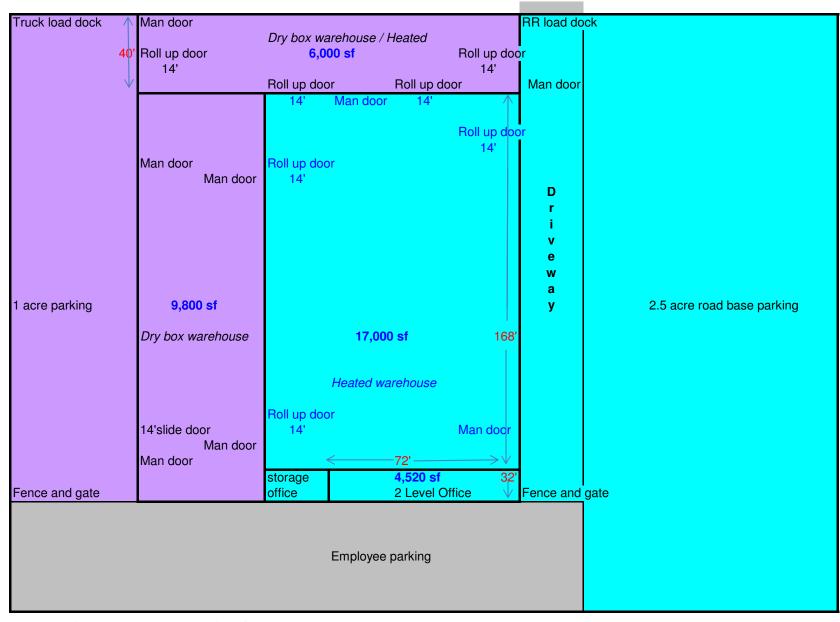

### **Manufacturing/Distribution Facility**

2000 Yamhill Road, Boise, Idaho 83716

Space Plan - 4,320 SF of Office Space & 33,000 SF of Warehouse, Dry Storage and Manufacturing Spaces - \$0.40/SF NNN