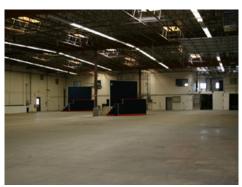

### **Manufacturing/Distribution Facility**

2000 Yamhill Road, Boise, Idaho 83716

### **Property Highlights**

- · Large Two Story Manufacturing and Distribution Facility Located in South East Boise
- Amenities Include Low Maintenance Construction, Fire Suppression Throughout, Large Fenced Yard Area with Ample Room for Semi-Truck Parking/Maneuverability, 22' Clear Height, 8 Grade Level Doors 14'X14' & more...
- 2,000 Amp 3 Phase 208 to 480 Volt Power Throughout Warehouse Manufacturing Area
- Facility Consist of 4,320 SF of Office Space & 33,000 SF of Warehouse, Dry Storage and Manufacturing Spaces
- · 4.91 Acre Fenced Lot Provides Securable Storage and Tractor Trailer Parking and Turn Around Areas
- Easy and Direct Access to Interstate 84 On/Off Ramp 57 2 Minute Drive Time / 1 Mile
- Ideal Building and Location for a Variety of Manufacturing, Processing and Distribution Type Users