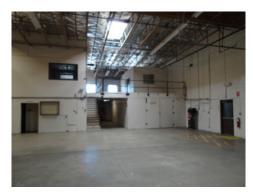

### **Manufacturing/Distribution Facility**

2000 Yamhill Road, Boise, Idaho 83716

### **Property Highlights**

- · Large Two Story Manufacturing and Distribution Facility Located in South East Boise
- Amenities Include Low Maintenance Construction, Fire Suppression Throughout, Large Fenced Yard Area with Ample Room for Semi-Truck Parking/Maneuverability, 22' Clear Height, 8 Grade Level Doors 14'X14' & more...
- 2,000 Amp 3 Phase 208 to 480 Volt Power Throughout Warehouse Manufacturing Area
- Facility Consist of 4,320 SF of Office Space & 33,000 SF of Warehouse, Dry Storage and Manufacturing Spaces
- · 4.91 Acre Fenced Lot Provides Securable Storage and Tractor Trailer Parking and Turn Around Areas
- Easy and Direct Access to Interstate 84 On/Off Ramp 57 2 Minute Drive Time / 1 Mile
- Ideal Building and Location for a Variety of Manufacturing, Processing and Distribution Type Users