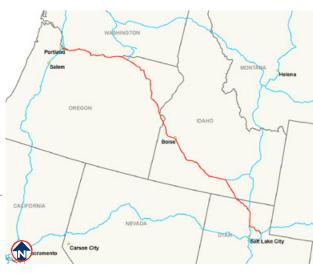

# **Manufacturing/Distribution Facility**

2000 Yamhill Road, Boise, Idaho 83716

Easy and Direct Access to Interstate 84 On/Off Ramp 57 - 2 Minute Drive Time / 1 Mile