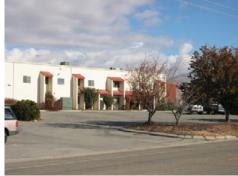

### **Manufacturing/Distribution Facility**

2000 Yamhill Road, Boise, Idaho 83716

### **Property Highlights**

- · Large Two Story Manufacturing and Distribution Facility Located in South East Boise
- Amenities Include Low Maintenance Construction, Fire Suppression Throughout, Large Fenced Yard Area with Ample Room for Semi-Truck Parking/Maneuverability, 22' Clear Height, 8 Grade Level Doors 14'X14' & more...
- 2,000 Amp 3 Phase 208 to 480 Volt Power Throughout Warehouse Manufacturing Area
- Facility Consist of 4,320 SF of Office Space & 33,000 SF of Warehouse, Dry Storage and Manufacturing Spaces
- · 4.91 Acre Fenced Lot Provides Securable Storage and Tractor Trailer Parking and Turn Around Areas
- Easy and Direct Access to Interstate 84 On/Off Ramp 57 2 Minute Drive Time / 1 Mile
- Ideal Building and Location for a Variety of Manufacturing, Processing and Distribution Type Users