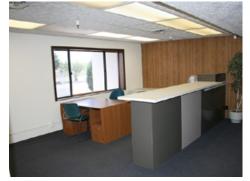

### **Property Highlights**

- · Large Two Story Manufacturing and Distribution Facility Located in South East Boise
- Amenities Include Low Maintenance Construction, Fire Suppression Throughout, Large Fenced Yard Area with Ample Room for Semi-Truck Parking/Maneuverability, 22' Clear Height, 8 Grade Level Doors 14'X14' & more...
- 2,000 Amp 3 Phase 208 to 480 Volt Power Throughout Warehouse Manufacturing Area
- Facility Consist of 4,320 SF of Office Space & 33,000 SF of Warehouse, Dry Storage and Manufacturing Spaces
- · 4.91 Acre Fenced Lot Provides Securable Storage and Tractor Trailer Parking and Turn Around Areas
- Easy and Direct Access to Interstate 84 On/Off Ramp 57 2 Minute Drive Time / 1 Mile
- Ideal Building and Location for a Variety of Manufacturing, Processing and Distribution Type Users

### **Manufacturing/Distribution Facility**

2000 Yamhill Road, Boise, Idaho 83716

Space Plan - 4,320 SF of Office Space & 33,000 SF of Warehouse, Dry Storage and Manufacturing Spaces - \$0.40/SF NNN