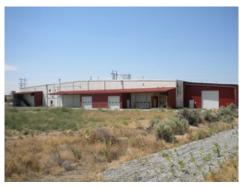

### **Manufacturing/Distribution Facility**

2000 Yamhill Road, Boise, Idaho 83716

### **Property Highlights**

- · Large Two Story Manufacturing and Distribution Facility Located in South East Boise
- Amenities Include Low Maintenance Construction, Fire Suppression Throughout, Large Fenced Yard Area with Ample Room for Semi-Truck Parking/Maneuverability, 22' Clear Height, 8 Grade Level Doors 14'X14' & more...
- 2,000 Amp 3 Phase 208 to 480 Volt Power Throughout Warehouse Manufacturing Area
- Facility Consist of 4,320 SF of Office Space & 33,000 SF of Warehouse, Dry Storage and Manufacturing Spaces
- · 4.91 Acre Fenced Lot Provides Securable Storage and Tractor Trailer Parking and Turn Around Areas
- Easy and Direct Access to Interstate 84 On/Off Ramp 57 2 Minute Drive Time / 1 Mile
- Ideal Building and Location for a Variety of Manufacturing, Processing and Distribution Type Users