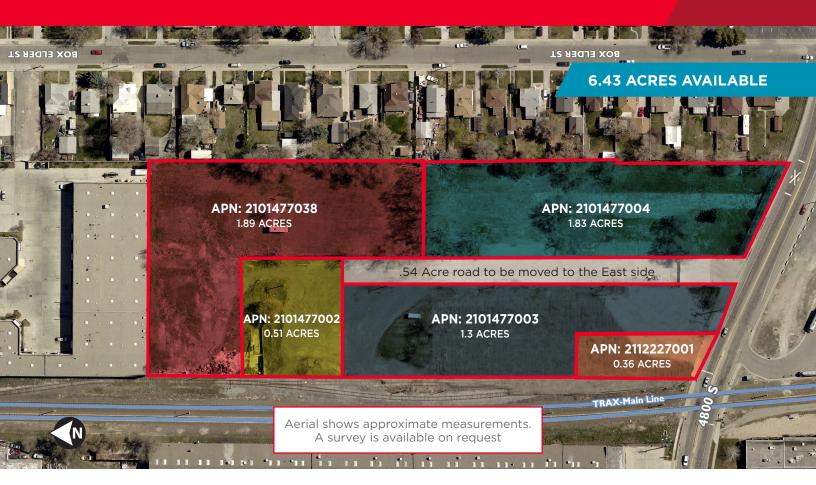

## **Property Highlights**

- 6.43 acres including city owned road down the center of the property which will be vacated and included at sale or prior to
- Zoned MU in Murray City (Mixed-Use Development)
- Within 1/2 mile to Murray light rail and Frontrunner stop
- Adjacent to Murray City's RDA downtown "Urban Core" redevelopment area
- · Property may be split
- Great access to I-15 via 45th and 53rd on/off ramps
- Sales Price: \$2.856.926.00

Former site of the historic Old Bennion Flour & Feed Mill built in the early 1900s. All on-site buildings have been demolished.

T. Orden Yost, CCIM Senior Director +1 801 580 5224 oyost@comre.com

170 South Main Street Suite 1600