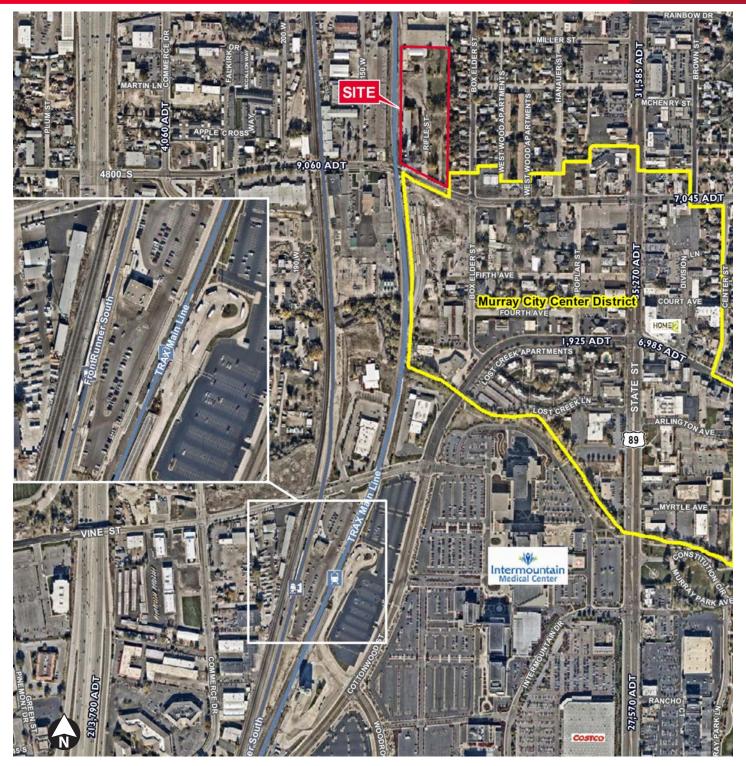

## **Property Highlights**

- 6.43 acres including city owned road down the center of the property which will be vacated and included at sale or prior to
- Zoned MU in Murray City (Mixed-Use Development)
- Within 1/2 mile to Murray light rail and Frontrunner stop
- Adjacent to Murray City's RDA downtown "Urban Core" redevelopment area
- · Property may be split
- Great access to I-15 via 45th and 53rd on/off ramps
- Sales Price: \$2.856.926.00