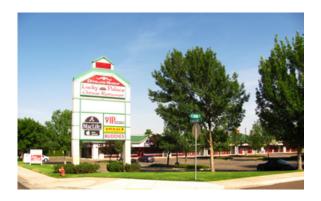

## **Listing Features**

- High Visibility Frontage & Pylon Signage on Overland Road, Located in a Prime Retail Corridor
- Space Conditions Vary from Shell to Fully Built-Out Retail & Office Space
- Tenant Improvement Allowance Negotiable, Contact Agents for Details
- 3 Mile Pop.: 83,099 | 3 Mile Avg. HH Income: \$57,904 (2015)
- Surrounded by New Developments Including: Wendy's, Del Taco, Jimmy Johns, and The Humane Society as well as Other Various Retailers, Restaurants, Hotels, Financial Institutions & Professional Services Creating a Strong Retail Synergy
- Current Tenants: MacLife, Wendy's, Lucky Palace Restaurant, The Animal Health Hospital & Marcie-n-Mac's - A Salon for Pets

## Two Suites Available 1,650 SF & 5,561 SF | \$10.00 - \$14.00 / SF NNN

ANIMAL HEALTH HOSPITAL

STE 8638 1,650 SF

> NEW PET GROOMING SHOP

**VIP GAMES** 

LUCKY PALACE CHINESE RESTAURANT

LEASED