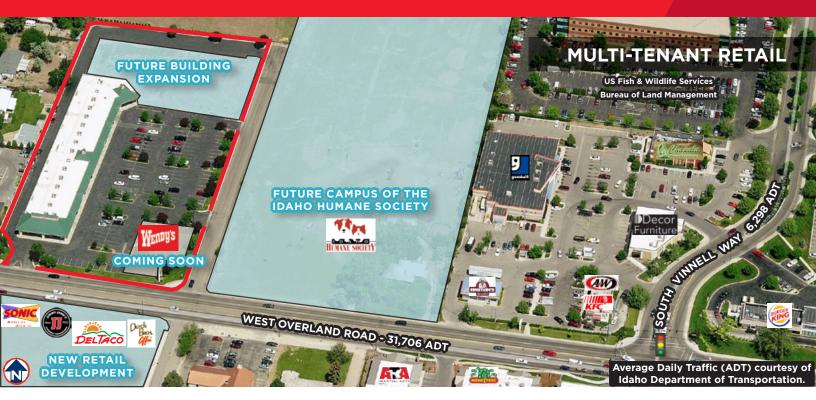

## Overland Retail / Office Spaces

8610-8664 W. Overland Road, Boise, ID 83709

2 Suites: 1,650 SF & 5,561 SF Lease Rate: \$10.00 - \$14.00/SF

## **Listing Features**

- High Visibility Frontage & Pylon Signage on Overland Road, Located in a Prime Retail Corridor
- Space Conditions Vary from Shell to Fully Built-Out Retail & Office Space
- Tenant Improvement Allowance Negotiable, Contact Agents for Details
- 3 Mile Pop.: 83,099 | 3 Mile Avg. HH Income: \$57,904 (2015)
- Surrounded by New Developments Including: Wendy's, Del Taco, Jimmy Johns, and The Humane Society as well as Other Various Retailers, Restaurants, Hotels, Financial Institutions & Professional Services Creating a Strong Retail Synergy
- Current Tenants: MacLife, Wendy's, Lucky Palace Restaurant, The Animal Health Hospital & Marcie-n-Mac's - A Salon for Pets

# Overland Retail / Office Spaces

8610-8638 W. Overland Road, Boise, ID 83709

## Two Suites Available 1,650 SF & 5,561 SF | \$10.00 - \$14.00 / SF NNN