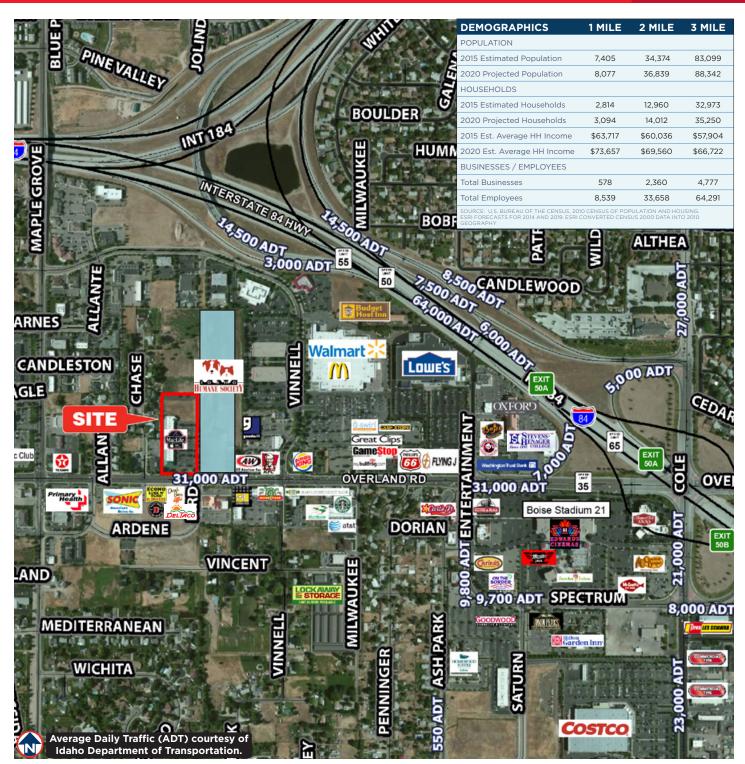

### **Property Highlights**

Lease Type NNN - Est. - \$4.25/SF

Space Conditions Built-Out & Shell Space

T.I. Allowance Negotiable, Contact Agents

Lot Size 3.479 Acres

**Zoning** City-of-Boise C-2D

**Traffic Counts** 31,706 + ADT (6/10/2014)

Frontage Over 280 Feet on Overland

Signage Building & Monument Panel Space

Parking Ample On-Site

LockBox No. Contact Agent for Walkthroughs

## **Listing Features**

- High Visibility Frontage & Pylon Signage on Overland Road, Located in a Prime Retail Corridor
- Space Conditions Vary from Shell to Fully Built-Out Retail & Office Space
- Tenant Improvement Allowance Negotiable, Contact Agents for Details
- 3 Mile Pop.: 83,099 | 3 Mile Avg. HH Income: \$57,904 (2015)
- Surrounded by New Developments Including: Wendy's, Del Taco, Jimmy Johns, and The Humane Society as well as Other Various Retailers, Restaurants, Hotels, Financial Institutions & Professional Services Creating a Strong Retail Synergy
- Current Tenants: MacLife, Wendy's, Lucky Palace Restaurant, The Animal Health Hospital & Marcie-n-Mac's - A Salon for Pets