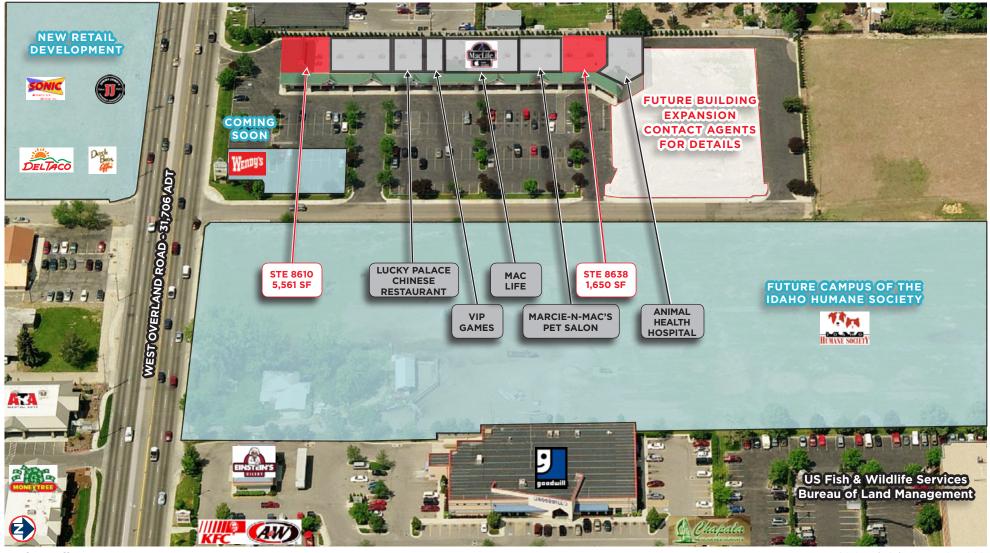

## **Listing Features**

- High Visibility Frontage & Pylon Signage on Overland Road, Located in a Prime Retail Corridor
- Space Conditions Vary from Shell to Fully Built-Out Retail & Office Space
- Tenant Improvement Allowance Negotiable, Contact Agents for Details
- 3 Mile Pop.: 83,099 | 3 Mile Avg. HH Income: \$57,904 (2015)
- Surrounded by New Developments Including: Wendy's, Del Taco, Jimmy Johns, and The Humane Society as well as Other Various Retailers, Restaurants, Hotels, Financial Institutions & Professional Services Creating a Strong Retail Synergy
- Current Tenants: MacLife, Wendy's, Lucky Palace Restaurant, The Animal Health Hospital & Marcie-n-Mac's - A Salon for Pets

# Overland Retail / Office Spaces

8610-8638 W. Overland Road, Boise, ID 83709

## Two Suites Available 1,650 SF & 5,561 SF | \$10.00 - \$14.00 / SF NNN

ANIMAL HEALTH HOSPITAL

STE 8638 1,650 SF

> NEW PET GROOMING SHOP

**VIP GAMES** 

LUCKY PALACE CHINESE RESTAURANT

LEASED