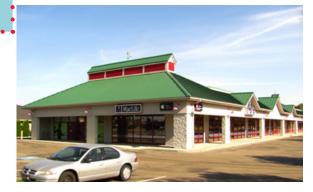

## Overland Retail / Office Spaces

8610-8664 W. Overland Road, Boise, ID 83709

2 Suites: 1,650 SF & 5,561 SF Lease Rate: \$10.00 - \$14.00/SF

## **Listing Features**

- High Visibility Frontage & Pylon Signage on Overland Road, Located in a Prime Retail Corridor
- Space Conditions Vary from Shell to Fully Built-Out Retail & Office Space
- Tenant Improvement Allowance Negotiable, Contact Agents for Details
- 3 Mile Pop.: 83,099 | 3 Mile Avg. HH Income: \$57,904 (2015)
- Surrounded by New Developments Including: Wendy's, Del Taco, Jimmy Johns, and The Humane Society as well as Other Various Retailers, Restaurants, Hotels, Financial Institutions & Professional Services Creating a Strong Retail Synergy
- Current Tenants: MacLife, Wendy's, Lucky Palace Restaurant, The Animal Health Hospital & Marcie-n-Mac's - A Salon for Pets

# Overland Retail / Office Spaces

8610-8638 W. Overland Road, Boise, ID 83709

## Two Suites Available 1,650 SF & 5,561 SF | \$10.00 - \$14.00 / SF NNN