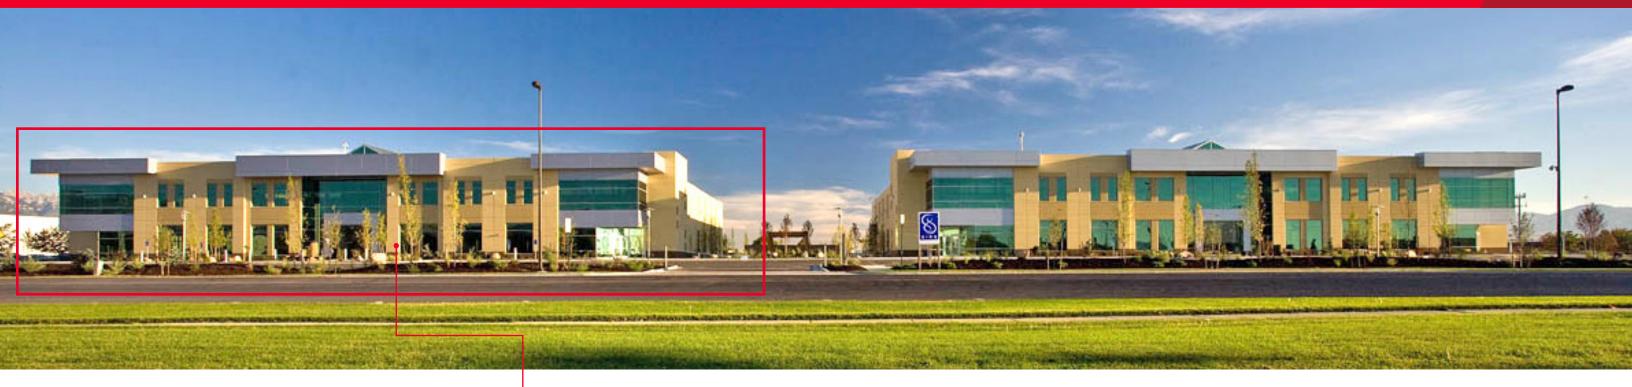

### 10,080 RSF available in Building A. Ready for TI Office/Lab/Warehouse.

#### **Property Highlights**

• Lease Rate: \$21.00 Full Service (excluding janitorial)

 First Floor: 10,080 RSF

Ample Parking

Director

+1 801 303 5553

asmart@comre.com

- · Class A lobby and office finishes
- Natural light for office and lab areas
- 13' 18' clear height
- Increased water capacity
- Oversized drainage and sewer lines
- Specialized exhaust requirement accommodations
- Access for specialized piping, ducts and conduits
- \* Qualified tenant & lease mutually executed by the end of December 2016.