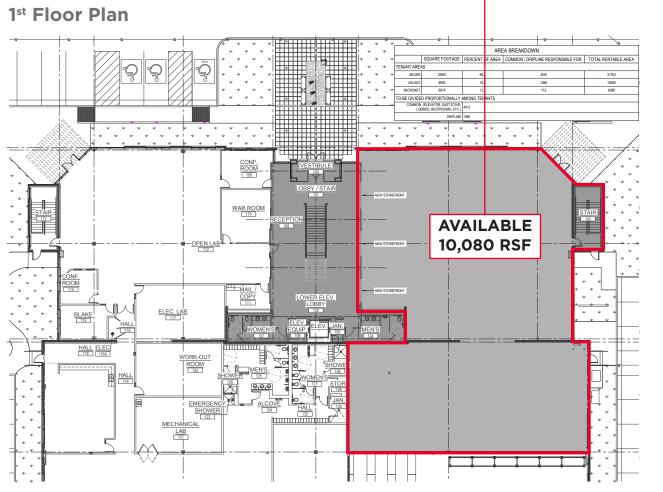

### 10,080 RSF available in Building A. Ready for TI Office/Lab/Warehouse.

#### **Property Highlights**

• Lease Rate: \$21.00 Full Service (excluding janitorial)

 First Floor: 10,080 RSF

Ample Parking

Director

+1 801 303 5553

asmart@comre.com

- · Class A lobby and office finishes
- Natural light for office and lab areas
- 13' 18' clear height
- Increased water capacity
- Oversized drainage and sewer lines
- Specialized exhaust requirement accommodations
- Access for specialized piping, ducts and conduits
- \* Qualified tenant & lease mutually executed by the end of December 2016.