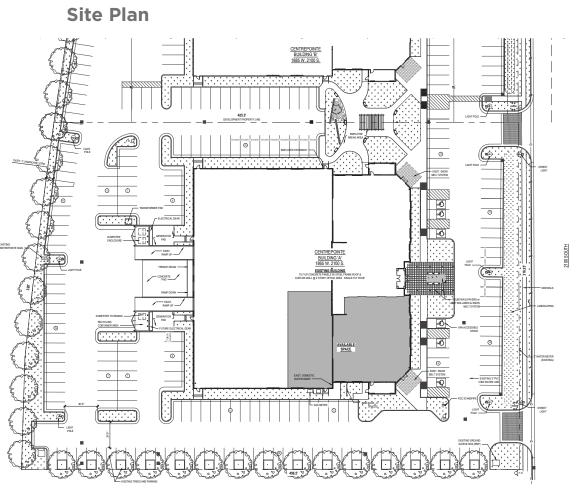

### 10,080 RSF available in Building A. Ready for TI Office/Lab/Warehouse.

#### **Property Highlights**

• Lease Rate: \$21.00 Full Service (excluding janitorial)

 First Floor: 10,080 RSF

Ample Parking

Director

+1 801 303 5553

asmart@comre.com

- · Class A lobby and office finishes
- Natural light for office and lab areas
- 13' 18' clear height
- Increased water capacity
- Oversized drainage and sewer lines
- Specialized exhaust requirement accommodations
- Access for specialized piping, ducts and conduits
- \* Qualified tenant & lease mutually executed by the end of December 2016.