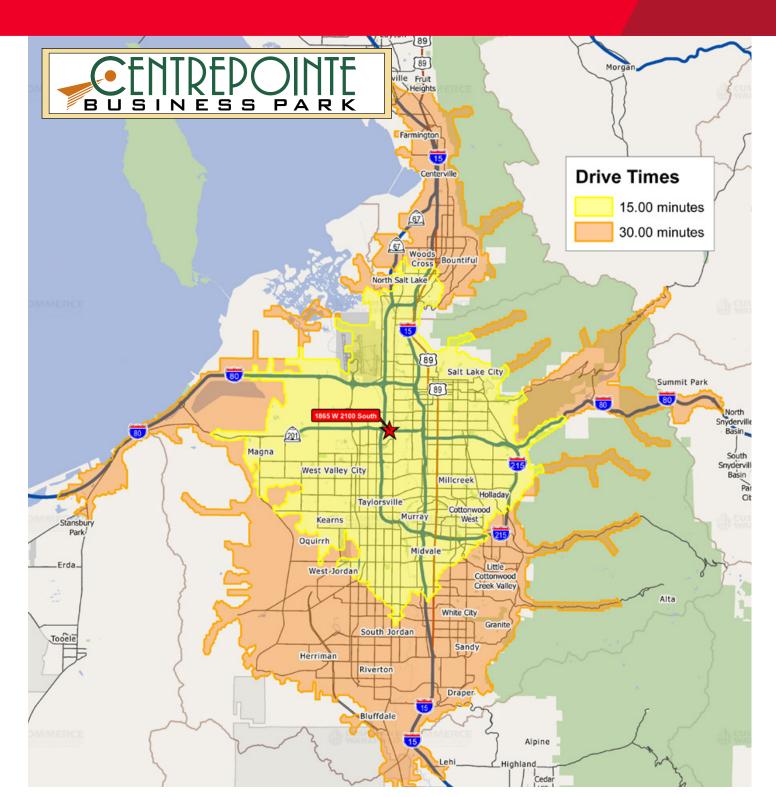

## **CentrePointe Business Park**

1865 West 2100 South / Salt Lake City, Utah

**FOR LEASE** 

# **CentrePointe Business Park**

1865 West 2100 South / Salt Lake City, Utah