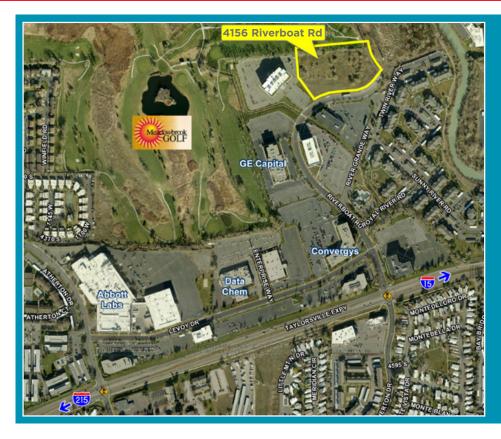

# Sorenson Research Park

4156 South Riverboat Road / Salt Lake City, Utah

# Sorenson Research Park

4156 South Riverboat Road / Salt Lake City, Utah

Located in the heart of the Salt Lake Valley at 4500 South 815 West, Sorenson Research Park offers immediate access to both I-15 and I-215. This dynamic development, minutes from virtually anywhere in the Salt Lake Valley, is situated on over 100 acres and is close to several retail amenities, hotels and two golf courses.