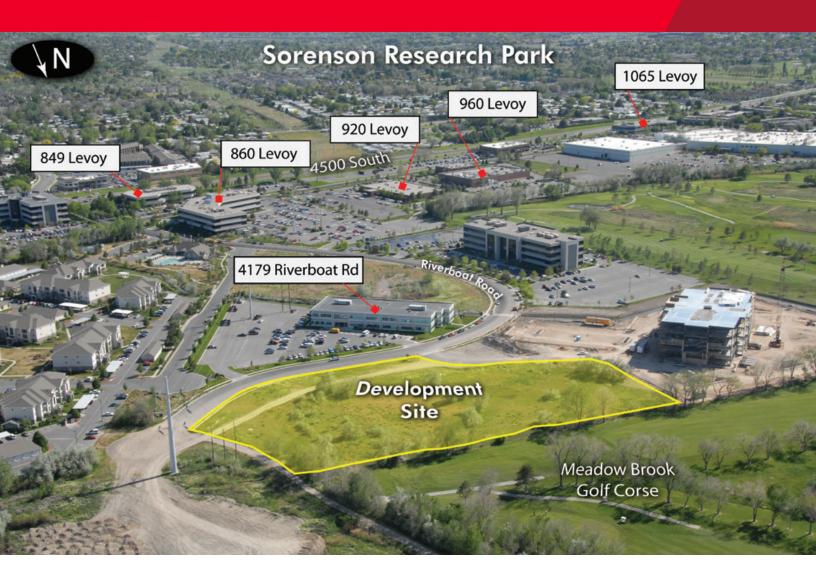

# Sorenson Research Park

4156 South Riverboat Road / Salt Lake City, Utah

# Sorenson Research Park

4156 South Riverboat Road / Salt Lake City, Utah

Located in the heart of the Salt Lake Valley at 4500 South 815 West, Sorenson Research Park offers immediate access to both I-15 and I-215. This dynamic development, minutes from virtually anywhere in the Salt Lake Valley, is situated on over 100 acres and is close to several retail amenities, hotels and two golf courses.