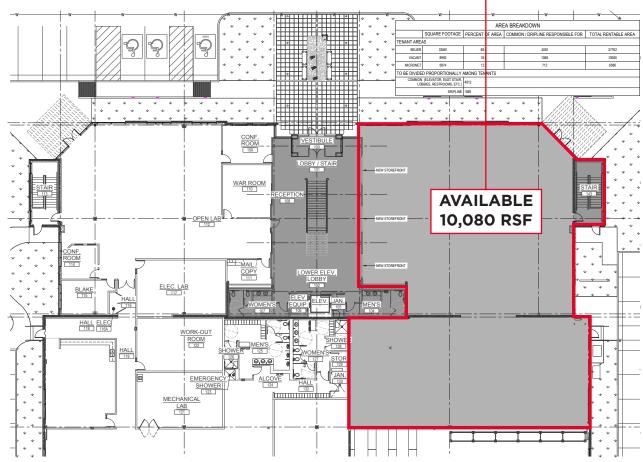

90 DAYS FREE RENT\*

10,080 RSF available in Building A. Ready for TI Office/Lab/Warehouse.

#### **Property Highlights**

- Lease Rate: \$21.00 Full Service (excluding janitorial)
- First Floor: 10,080 RSF
- Ample Parking
- Class A lobby and office finishes
- Natural light for office and lab areas
- 13' 18' clear height
- Increased water capacity
- Oversized drainage and sewer lines
- Specialized exhaust requirement accommodations
- Access for specialized piping, ducts and conduits
- When we get a deal underway in Oct 2016 with occupancy in Jan and commencement in April 2017 (Jan - Mar free rent)

### 1<sup>st</sup> Floor Plan