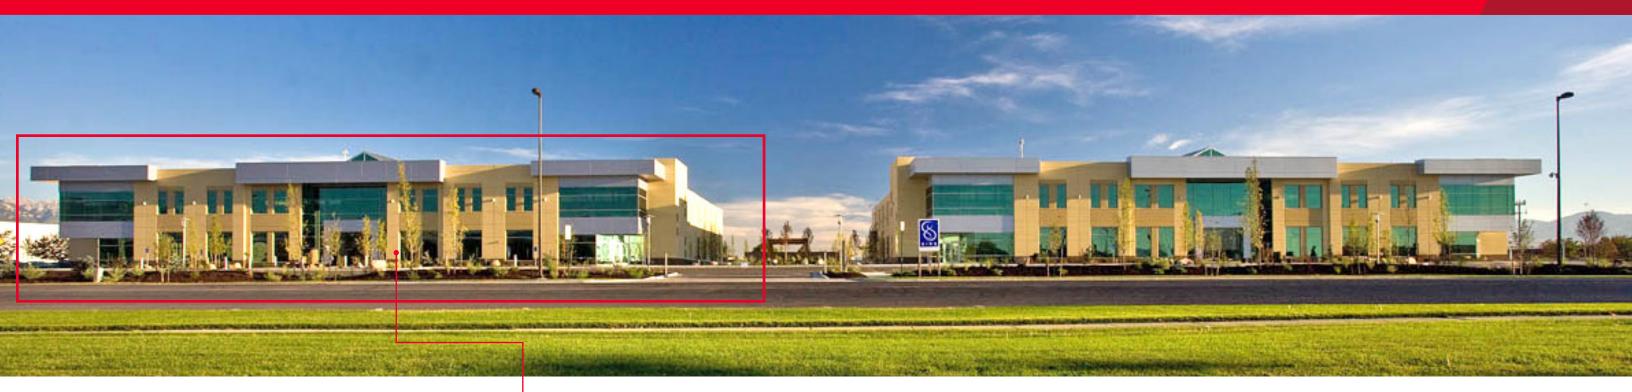

90 DAYS FREE RENT\*

10,080 RSF available in Building A. Ready for TI Office/Lab/Warehouse.

#### **Property Highlights**

- Lease Rate: \$21.00 Full Service (excluding janitorial)
- First Floor: 10,080 RSF
- Ample Parking
- Class A lobby and office finishes
- Natural light for office and lab areas
- 13' 18' clear height
- Increased water capacity
- Oversized drainage and sewer lines
- Specialized exhaust requirement accommodations
- Access for specialized piping, ducts and conduits
- When we get a deal underway in Oct 2016 with occupancy in Jan and commencement in April 2017 (Jan - Mar free rent)