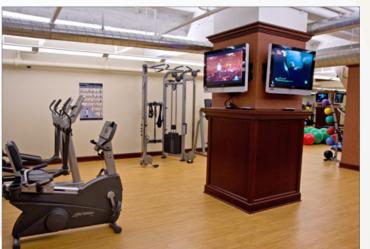

#### **Premier CBD Location**

- Lease Rate: \$23.50-\$24.50 Full Service
- Northeast corner of 2nd South and Main Street, the absolute heart of the Central Business District
- 20-story historic office building built in 1911 (was then the tallest building between Chicago and San Francisco) at 175 South Main Street
- Completely renovated in 2007 with state of the art mechanical / HVAC system that provides tenant controlled zones for optimal comfort
- 3.4/1,000 Parking Ratio with direct access to covered parking
- Operable Windows
- On-Site amenities:
- First class fitness center with showers, lockers and towel service
- Bourbon House offering daily lunch, sports coverage and live music
- Business Services include FedEx/Kinkos and Banner Bank
- Property Management and Security
- Direct access to UTA TRAX / mass transit