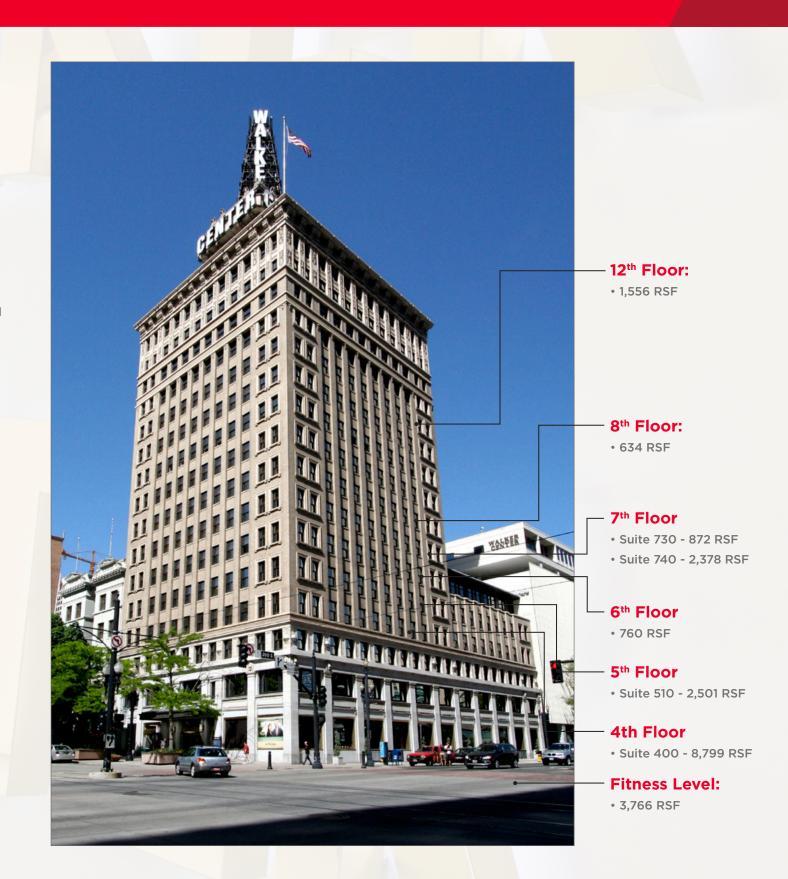

#### **Premier CBD Location**

- Lease Rate: \$23.50-\$24.50 Full Service
- Northeast corner of 2nd South and Main Street, the absolute heart of the Central Business District
- 20-story historic office building built in 1911 (was then the tallest building between Chicago and San Francisco) at 175 South Main Street
- Completely renovated in 2007 with state of the art mechanical / HVAC system that provides tenant controlled zones for optimal comfort
- 3.4/1,000 Parking Ratio with direct access to covered parking
- Operable Windows
- On-Site amenities:
- First class fitness center with showers, lockers and towel service
- Bourbon House offering daily lunch, sports coverage and live music
- Business Services include FedEx/Kinkos and Banner Bank
- Property Management and Security
- Direct access to UTA TRAX / mass transit