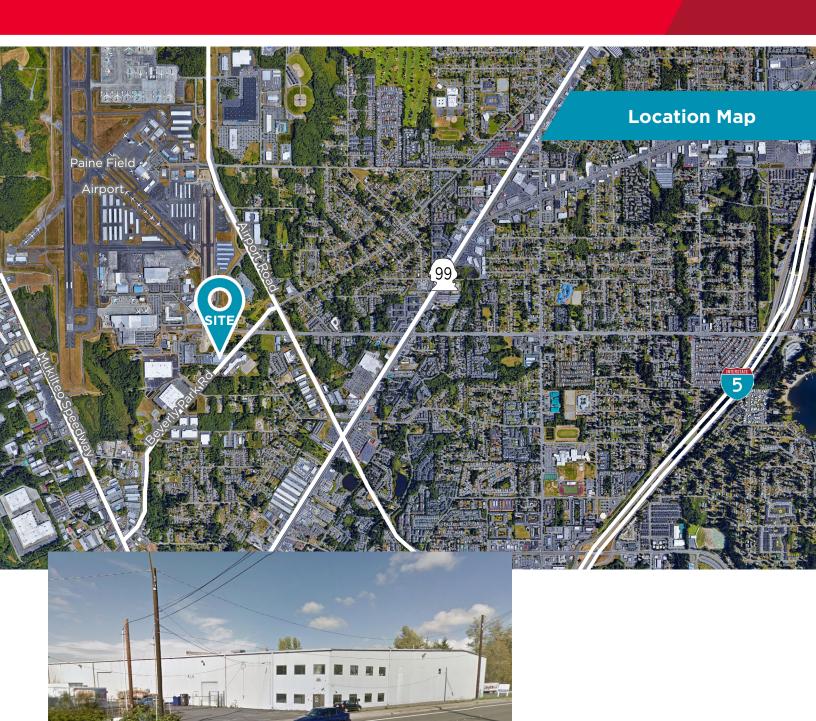

### **Property Highlights**

- The property is located just South of Paine Field, with quick access to Hwy 99 & I-5
- Approximately 52,223 SF of Office & Warehouse
- Year Built: 1980
- Land area: 98,010 SF SF
- Zoning: Light Idustrial
- Occupancy: 30K SF: 30 days from Agreeement. Balance available in 90-120 days