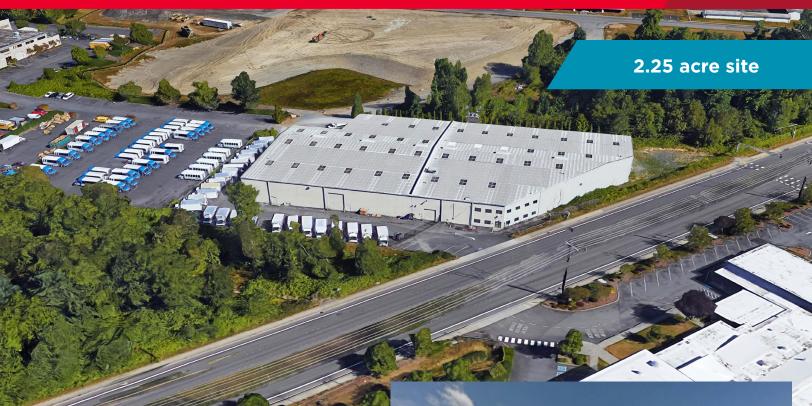

### **Property Highlights**

- The property is located just South of Paine Field, with quick access to Hwy 99 & I-5
- Approximately 52,223 SF of Office & Warehouse
- Year Built: 1980
- Land area: 98,010 SF SF
- Zoning: Light Idustrial
- Occupancy: 30K SF: 30 days from Agreeement. Balance available in 90-120 days

### Lowest Cost Alternative in Submarket

Rate: \$0.60/SF NNN, Blended

Opex estimate: \$0.15/SF

 $Independently\ Owned\ and\ Operated\ /A\ Member\ of\ the\ Cushman\ \&\ Wakefield\ Alliance$ 

Cushman & Wakefield Copyright 2015. No warranty or representation, express or implied, is made to the accuracy or completeness of the information contained herein, and same is submitted subject to errors, omissions, change of price, rental or other conditions, withdrawal without notice, and to any special listing conditions imposed by the property owner(s). As applicable, we make no representation as to the condition of the property (or properties) in question.