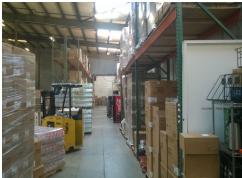

### **Property Highlights**

- The property is located just South of Paine Field, with quick access to Hwy 99 & I-5
- Approximately 52,223 SF of Office & Warehouse
- Year Built: 1980
- Land area: 98,010 SF SF
- Zoning: Light Idustrial
- Occupancy: 30K SF: 30 days from Agreeement. Balance available in 90-120 days