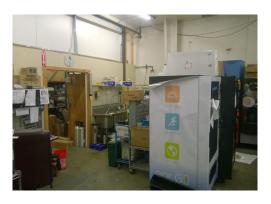

### **Property Highlights**

- The property is located just South of Paine Field, with quick access to Hwy 99 & I-5
- Approximately 52,223 SF of Office & Warehouse
- Year Built: 1980
- Land area: 98,010 SF SF
- Zoning: Light Idustrial
- Occupancy: 30K SF: 30 days from Agreeement. Balance available in 90-120 days