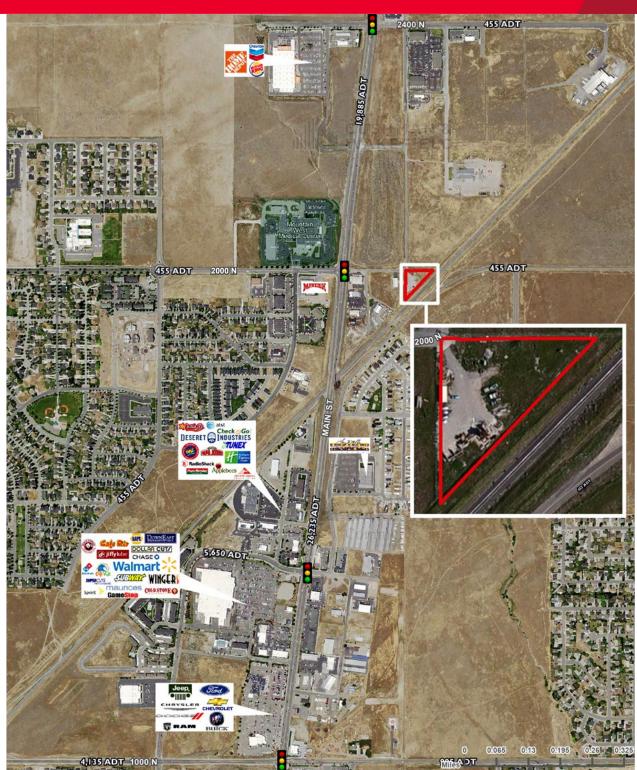

# 422 East 2000 North

Tooele, Utah

## **Property Highlights**

- 1.08 acres
- \$165,000 purchase price (\$3.50 PSF)
- Parcel #02-123-0-0002
- Zoned Light Industrial
- Fully fenced
- Two possible access points via Main Street and 2400 North
- All on-site equipment available for purchase at additional cost