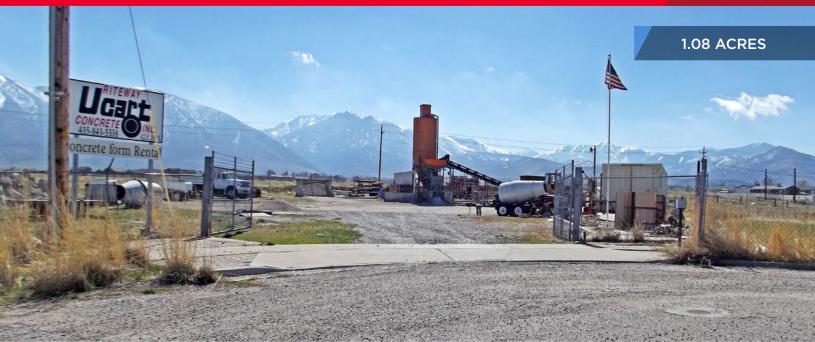

# 422 East 2000 North

Tooele, Utah

## **Property Highlights**

- 1.08 acres
- \$165,000 purchase price (\$3.50 PSF)
- Parcel #02-123-0-0002
- Zoned Light Industrial
- Fully fenced
- Two possible access points via Main Street and 2400 North
- All on-site equipment available for purchase at additional cost