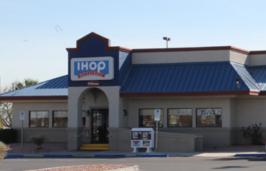

## **Property Highlights**

- Available space: ±1,200 12,000 SF
- · Dominant, Walmart and Sam's Club-anchored shopping center
- High population density: 403,147 ppl within 5-mile radius!
- High traffic location: 68,000 ADT at Rainbow & Spring Mountain!! (NDOT 2014)
- Available: 6.500 SF freestanding PAD!!
- Available: 12,000 SF junior-anchor space next to Dollar Tree
- Available: 6,200 SF freestanding restaurant with Rainbow Blvd. frontage
- Come Join Walmart, Petco, Dollar Tree, Krispy Kreme, Applebee's, IHOP, Panda Express and many more!