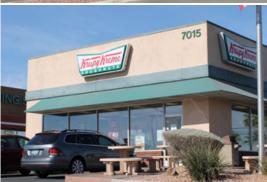

## **Property Highlights**

- Available space: ±1,200 12,000 SF
- · Dominant, Walmart and Sam's Club-anchored shopping center
- High population density: 403,147 ppl within 5-mile radius!
- High traffic location: 68,000 ADT at Rainbow & Spring Mountain!! (NDOT 2014)
- Available: 6.500 SF freestanding PAD!!
- Available: 12,000 SF junior-anchor space next to Dollar Tree
- Available: 6,200 SF freestanding restaurant with Rainbow Blvd. frontage
- Come Join Walmart, Petco, Dollar Tree, Krispy Kreme, Applebee's, IHOP, Panda Express and many more!