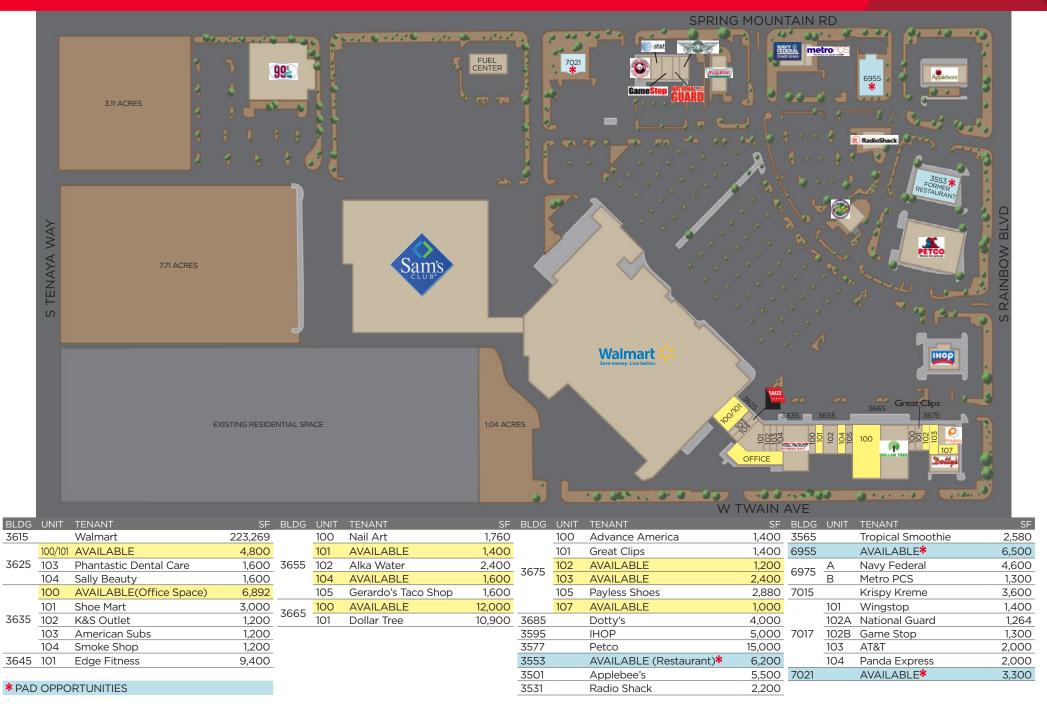

## RAINBOW SPRINGS SHOPPING CENTER

3501-3685 S RAINBOW BLVD & 6955-7021 SPRING MOUNTAIN RD LAS VEGAS, NV 89103

350,000+ SF POWER CENTER

## **Property Highlights**

- Available space: ±1,200 12,000 SF
- · Dominant, Walmart and Sam's Club-anchored shopping center
- High population density: 403,147 ppl within 5-mile radius!
- High traffic location: 68,000 ADT at Rainbow & Spring Mountain!! (NDOT 2014)
- Available: 6.500 SF freestanding PAD!!
- Available: 12,000 SF junior-anchor space next to Dollar Tree
- Available: 6,200 SF freestanding restaurant with Rainbow Blvd. frontage
- Come Join Walmart, Petco, Dollar Tree, Krispy Kreme, Applebee's, IHOP, Panda Express and many more!