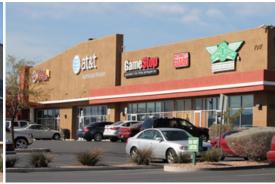

## **Property Highlights**

- Available space: ±1,200 12,000 SF
- · Dominant, Walmart and Sam's Club-anchored shopping center
- High population density: 403,147 ppl within 5-mile radius!
- High traffic location: 68,000 ADT at Rainbow & Spring Mountain!! (NDOT 2014)
- Available: 6.500 SF freestanding PAD!!
- Available: 12,000 SF junior-anchor space next to Dollar Tree
- Available: 6,200 SF freestanding restaurant with Rainbow Blvd. frontage
- Come Join Walmart, Petco, Dollar Tree, Krispy Kreme, Applebee's, IHOP, Panda Express and many more!