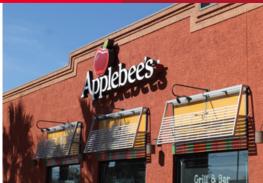

## **Property Highlights**

- Available space: ±1,200 12,000 SF
- · Dominant, Walmart and Sam's Club-anchored shopping center
- High population density: 403,147 ppl within 5-mile radius!
- High traffic location: 68,000 ADT at Rainbow & Spring Mountain!! (NDOT 2014)
- Available: 6.500 SF freestanding PAD!!
- Available: 12,000 SF junior-anchor space next to Dollar Tree
- Available: 6,200 SF freestanding restaurant with Rainbow Blvd. frontage
- Come Join Walmart, Petco, Dollar Tree, Krispy Kreme, Applebee's, IHOP, Panda Express and many more!