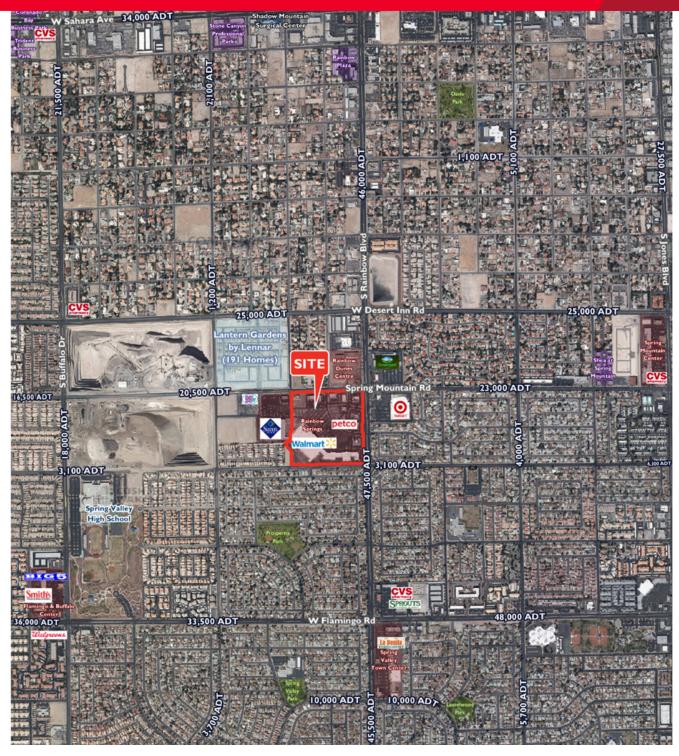

## **Property Highlights**

- Available space: ±1,200 12,000 SF
- · Dominant, Walmart and Sam's Club-anchored shopping center
- High population density: 403,147 ppl within 5-mile radius!
- High traffic location: 68,000 ADT at Rainbow & Spring Mountain!! (NDOT 2014)
- Available: 6.500 SF freestanding PAD!!
- Available: 12,000 SF junior-anchor space next to Dollar Tree
- Available: 6,200 SF freestanding restaurant with Rainbow Blvd. frontage
- Come Join Walmart, Petco, Dollar Tree, Krispy Kreme, Applebee's, IHOP, Panda Express and many more!