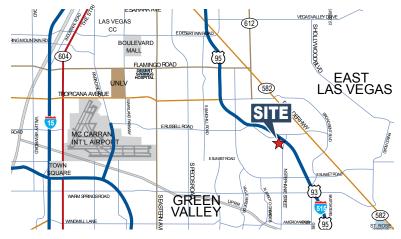

## Whitney Ranch Business Center

1000 Stephanie Place / Henderson, NV 89014

## **Property Highlights**

This industrial property is designed for small users with  $\pm 3,000$  SF suites, each with one or more small offices, restroom, and grade level loading door.

- · Masonry block construction
- Parking ratio: 1.62:1,000
- Great access to US-95, Boulder Hwy and I-215
- Built in 1997
- · Zoning IG, General Industrial
- \$0.59/SF NNN Light Industrial Users
- \$0.65/SF NNN Automotive Users
- \$0.17/SF CAM (Estimated)