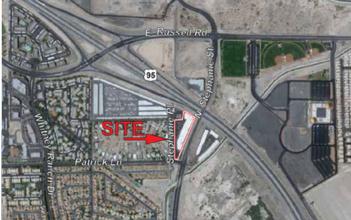

## Whitney Ranch Business Center

1000 Stephanie Place / Henderson, NV 89014

## **Property Highlights**

This industrial property is designed for small users with  $\pm 3,000$  SF suites, each with one or more small offices, restroom, and grade level loading door.

- · Masonry block construction
- Parking ratio: 1.62:1,000
- Great access to US-95, Boulder Hwy and I-215
- Built in 1997
- · Zoning IG, General Industrial
- \$0.59/SF NNN Light Industrial Users
- \$0.65/SF NNN Automotive Users
- \$0.17/SF CAM (Estimated)