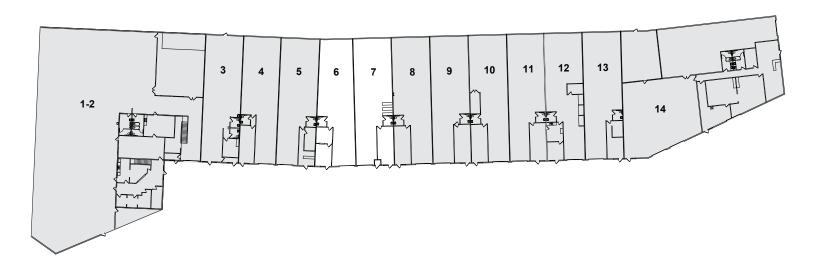

## **Whitney Ranch Business Center**

1000 Stephanie Place / Henderson, NV 89014

| SUITE | TOTAL<br>SF | OFFICE<br>SF | WARE-<br>HOUSE SF | 12' X 14'<br>GRADES | 120/208V<br>3-PHASE | CAM/<br>SF/MO | INDUST<br>RENT<br>SF/MO | INDUST<br>TOTAL<br>RENT/MO | AUTO<br>RENT<br>SF/MO | AUTO<br>TOTAL<br>RENT/MO |
|-------|-------------|--------------|-------------------|---------------------|---------------------|---------------|-------------------------|----------------------------|-----------------------|--------------------------|
| 6     | 3,000       | 400          | 2,600             | 1                   | 200 amps            | \$0.17        | \$0.59                  | \$2,280                    | \$0.65                | \$2,460                  |
| 7     | 3,000       | 400          | 2,600             | 1                   | 200 amps            | \$0.17        | \$0.59                  | \$2,280                    | \$0.65                | \$2,460                  |
| 6&7   | 6,000       | 800          | 5,200             | 2                   | 400 amps            | \$0.17        | \$0.59                  | \$4,560                    | \$0.65                | \$4,920                  |