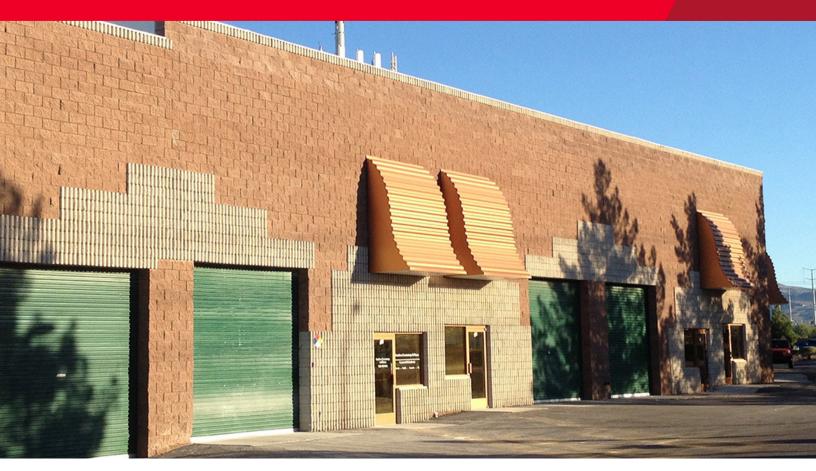

## Whitney Ranch Business Center

1000 Stephanie Place / Henderson, NV 89014

## **Property Highlights**

This industrial property is designed for small users with  $\pm 3,000$  SF suites, each with one or more small offices, restroom, and grade level loading door.

- · Masonry block construction
- Parking ratio: 1.62:1,000
- Great access to US-95, Boulder Hwy and I-215
- Built in 1997
- · Zoning IG, General Industrial
- \$0.59/SF NNN Light Industrial Users
- \$0.65/SF NNN Automotive Users
- \$0.17/SF CAM (Estimated)

- · 20' clear height
- Grade level loading (12' x 14' doors)
- · Fluorescent lighting
- 200A, 120/208v, 3-phase power per unit
- Pylon signage at Stephanie
- Renovations underway! New paint/flooring in office & white-boxing warehouses!