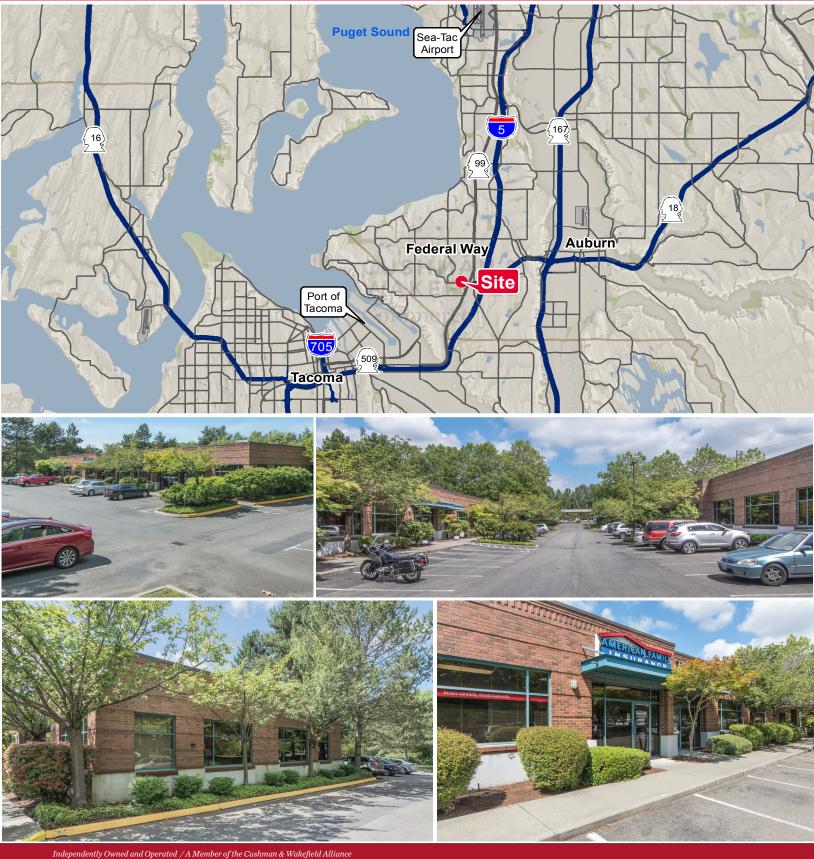

#### **Property Highlights:**

- Central location Close to St. Francis Hospital and major retailers
- Easy access to major thoroughfares Near I-5
- Ample parking
- Value add at 75% occupancy
- Opportunity for immediate value creation—Rental rates
   currently well below market

### Auction Powered By: TON-X+

Property Name: West Campus - Federal Way, WA

Go to **Ten-X.com/commercial** and search: **West Campus V** to register

Auction Starts 09/20/2016 - Ends 09/22/2016

| Property Address  | 34709 9 <sup>th</sup> Avenue South<br>Federal Way, WA 98003 |
|-------------------|-------------------------------------------------------------|
| Property Type     | Two, one-story class B medical office buildings             |
| Structure         | Wood framing with brick veneer                              |
| Year Built        | 1990                                                        |
| Lot Size          | 1.85 Acres/80,513 SF                                        |
| Rentable Area     | 18,792 SF gross / 18,615 SF net                             |
| Occupancy         | 75% (6/8 Suites occupied)                                   |
| Parking           | 88 (4.7/1,000 SF)                                           |
| Traffic Count     | 32,922 annual average daily traffic                         |
| Expected 2016 NOI | \$239,000                                                   |