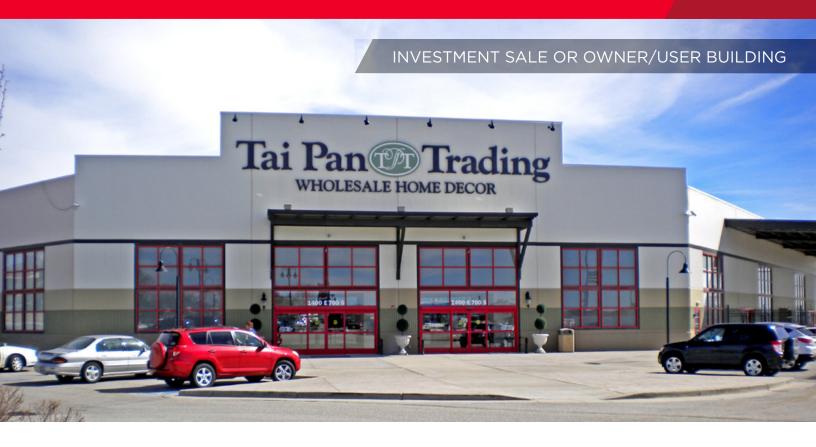

## FOR SALE OR LEASE 1400 East 700 South Clearfield, UT

#### **Property Highlights**

Available: 102,333 Square Feet

(as per county records)

8.85 Acres Land: - Potential to create new pad parcel

Construction Type: Concrete Tilt Up

Year Built: 2006 20' Clear Ceiling Clearance: **ESFR** 

Loading Doors: 4 Grade Level, 4 Dock High

C-2 (Retail Commercial) Zoning:

Retail, Industrial, Research Property Uses: & Development, Office

\$0.40 SF, NNN Lease Rate:

Call for pricing!

Fire Suppression:

**Demographics** 