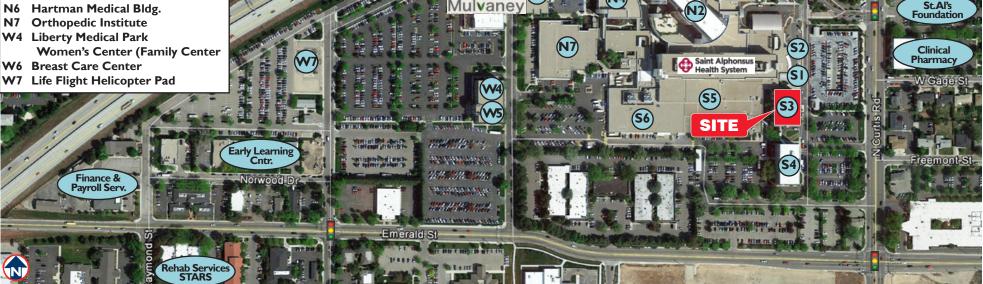

### **CAMPUS MAP LEGEND**

- **Emergency**
- S2 **Main Entrance**
- **Boise Medical Arts Center**
- Saint Alphonsus Medical Bldg. **S4**
- **MRI** Center of Idaho S5
- **Surgery Center**
- **Cancer Care Center**
- **North Tower**
- N3 Medical Office Blfg.

**Endovascular Lab** 

**Human Resources** 

**Idaho Cardiology Associates** 

**Idaho Neurosurgical Associates Sleep Disorders Center** 

N4 Family Maternity Center

NICU

**Pediactirics** 

- N6 Hartman Medical Bldg.