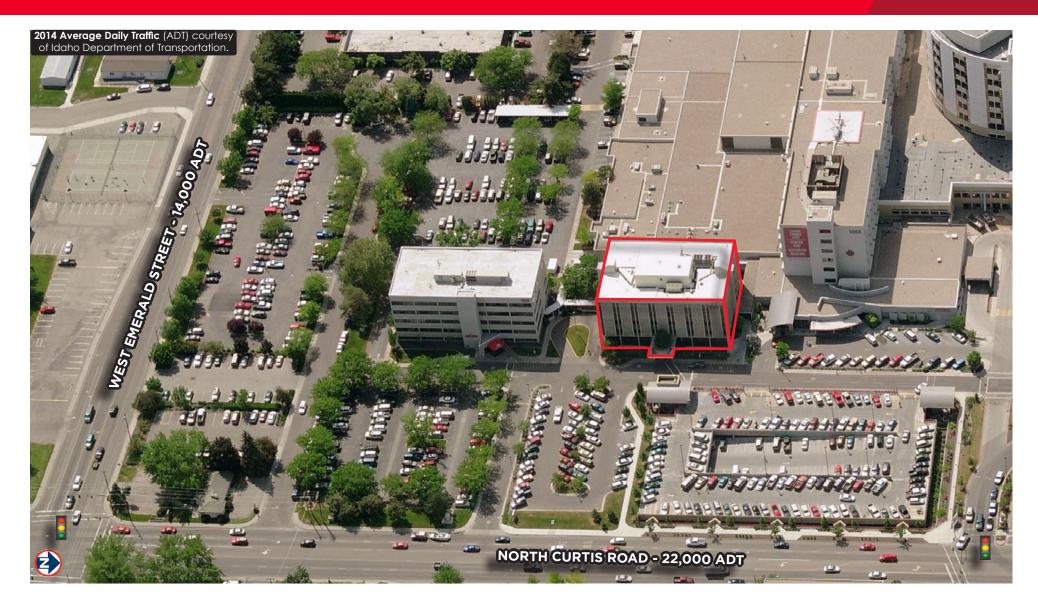

### **Listing Features**

- Fully Built-Out and Recently Remodeled Class A Condominium Ready for Immediate Occupancy
- Former Medical Office Space Consisting of Reception Area, Waiting Area, Private Offices and Exam Rooms with Sinks, Restroom, Break Room, Storage / Records / Supply Shelving and more...
- Great Location in the St. Alphonsus Medical Campus off Interstate 184 / The Connector at Exit 2
- Beautiful 3rd Story Views of the Treasure Valley
- Easy Access In and Out of the Site at a Signalized Intersection on North Curtis Road
- Close to Restaurants, Shopping, Other Medical Facilities and more...