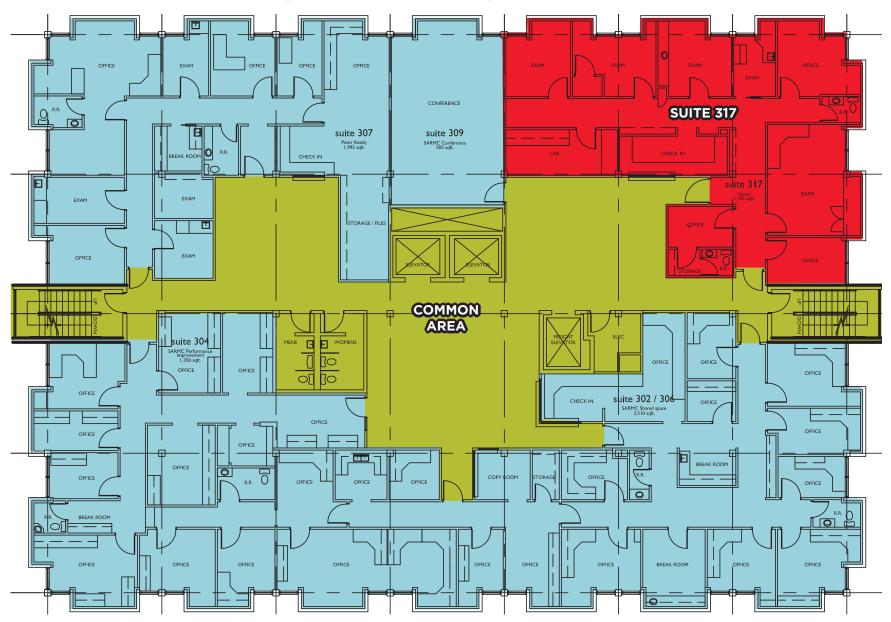

## **Turn-Key Medical / Office Condo**

999 N. Curtis Rd., Suite 317, Boise, Idaho 83706

### **Property Highlights**

**Sale Price** \$193,050.00 (\$110 / SF)

**Available Condo** 1,755 SF (Suite 317)

Space Status Turn-Key Medical Office

Zoning H-SD

Parking Ample - On-Site - Included

**Location** In the St. Alphonsus Medical Campus

## **Turn-Key Medical / Office Condo**

999 N. Curtis Rd., Suite 317, Boise, Idaho 83706

Third Floor Medical Condo Available - 1,755 SF (Suite 317) - \$193,050.00 (\$110 / SF)