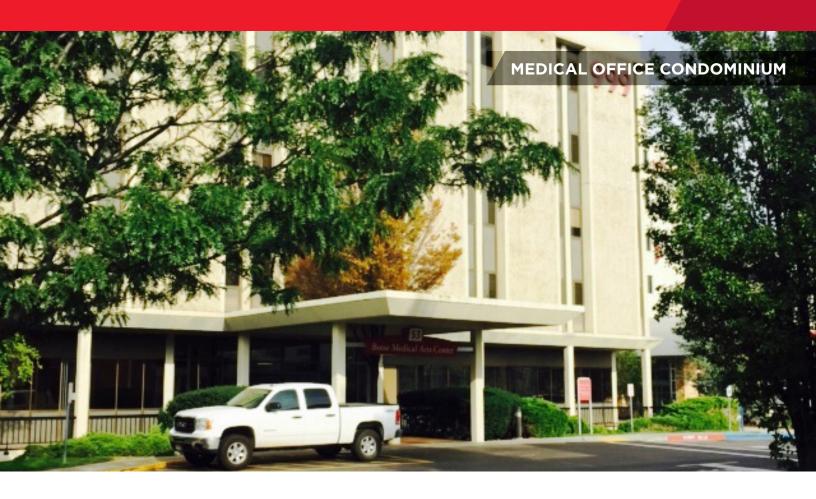

## **Turn-Key Medical / Office Condo**

999 N. Curtis Rd., Suite 317, Boise, Idaho 83706

### **Property Highlights**

**Sale Price** \$193,050.00 (\$110 / SF)

**Available Condo** 1,755 SF (Suite 317)

Space Status Turn-Key Medical Office

Zoning H-SD

Parking Ample - On-Site - Included

**Location** In the St. Alphonsus Medical Campus

### **Listing Features**

- Fully Built-Out and Recently Remodeled Class A Condominium Ready for Immediate Occupancy
- Former Medical Office Space Consisting of Reception Area, Waiting Area, Private Offices and Exam Rooms with Sinks, Restroom, Break Room, Storage / Records / Supply Shelving and more...
- Great Location in the St. Alphonsus Medical Campus off Interstate 184 / The Connector at Exit 2
- Beautiful 3rd Story Views of the Treasure Valley
- Easy Access In and Out of the Site at a Signalized Intersection on North Curtis Road
- Close to Restaurants, Shopping, Other Medical Facilities and more...