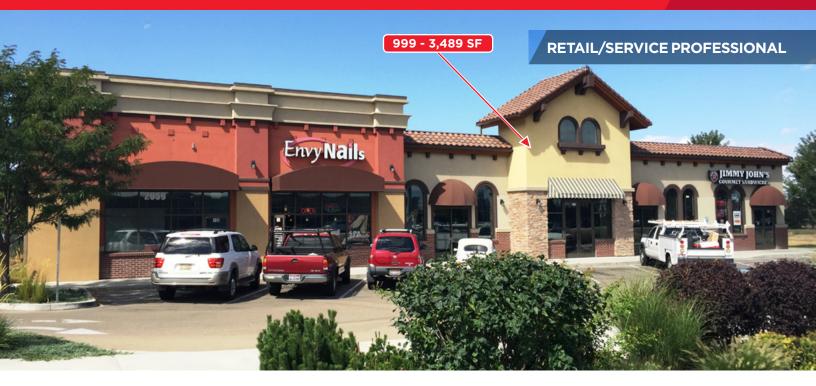

# Mason Creek Retail Center

2959 North Eagle Road, Meridian, Idaho 83646

## Available: 999 - 3,489 SF Lease Rate: \$21.50/SF NNN

#### **Property Highlights**

| One Suite     | 3,489 SF - Divisible to 999 SF                                              |
|---------------|-----------------------------------------------------------------------------|
| NNN Est.      | \$4.68/SF                                                                   |
| Lot Size      | 0.69 Acre Lot                                                               |
| Zoning        | City of Meridian C-G                                                        |
| Building Type | Multi-Tenant Configuration                                                  |
| Traffic Count | 48,000 ADT (2014)                                                           |
| Parking       | Ample - On-Site Parking                                                     |
| Cotenants     | Jimmy John's, Envy Nails, Complete<br>Nutrition, iQue Repair & JoS. A. Bank |
| LockBox       | Yes, On-Site                                                                |

### **Listing Features**

- Located at the Southwest Quadrant of Eagle & Ustick Roads in Meridian
- Ingress/ Egress from Eagle Road and Ustick Road
- Prime Location with Excellent Visibility
- High Visibility Building Signage Space Included
- Surrounded by National Retailers Including Lowe's, Hobby Lobby, Kohl's, Dick's Sporting Goods, Rosauers, Norco and more...
- Utilize On-Site LockBox or Contact Agent to Schedule a Walkthrough Today!!