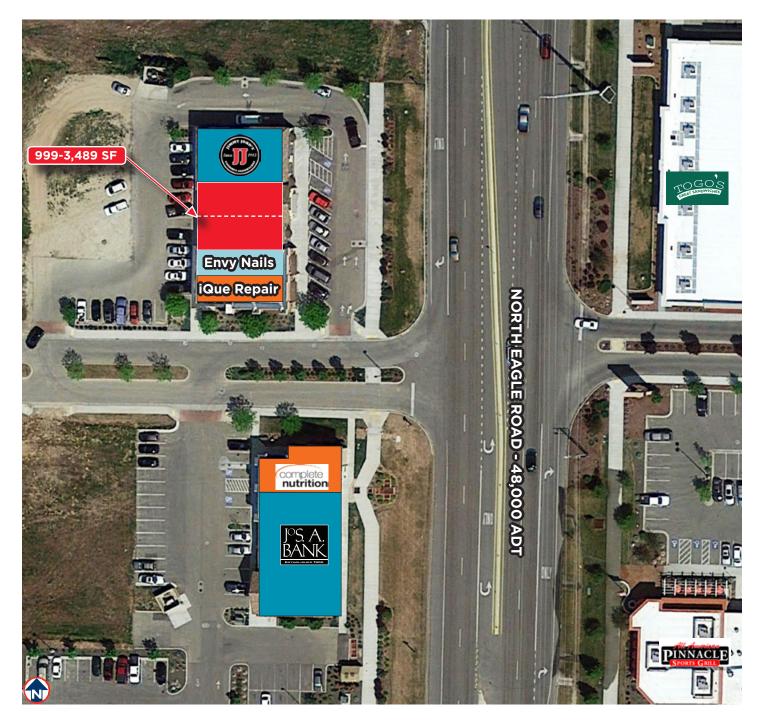

## Available: 999 - 3,489 SF Lease Rate: \$21.50/SF NNN

#### **Property Highlights**

| One Suite     | 3,489 SF - Divisible to 999 SF                                              |
|---------------|-----------------------------------------------------------------------------|
| NNN Est.      | \$4.68/SF                                                                   |
| Lot Size      | 0.69 Acre Lot                                                               |
| Zoning        | City of Meridian C-G                                                        |
| Building Type | Multi-Tenant Configuration                                                  |
| Traffic Count | 48,000 ADT (2014)                                                           |
| Parking       | Ample - On-Site Parking                                                     |
| Cotenants     | Jimmy John's, Envy Nails, Complete<br>Nutrition, iQue Repair & JoS. A. Bank |
| LockBox       | Yes, On-Site                                                                |

### **Listing Features**

- Located at the Southwest Quadrant of Eagle & Ustick Roads in Meridian
- Ingress/ Egress from Eagle Road and Ustick Road
- Prime Location with Excellent Visibility
- High Visibility Building Signage Space Included
- Surrounded by National Retailers Including Lowe's, Hobby Lobby, Kohl's, Dick's Sporting Goods, Rosauers, Norco and more...
- Utilize On-Site LockBox or Contact Agent to Schedule a Walkthrough Today!!