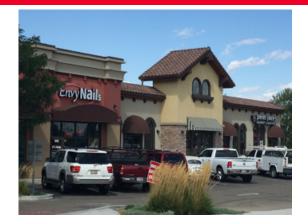

#### **Property Highlights**

| One Suite     | 3,489 SF - Divisible to 999 SF                                              |
|---------------|-----------------------------------------------------------------------------|
| NNN Est.      | \$4.68/SF                                                                   |
| Lot Size      | 0.69 Acre Lot                                                               |
| Zoning        | City of Meridian C-G                                                        |
| Building Type | Multi-Tenant Configuration                                                  |
| Traffic Count | 48,000 ADT (2014)                                                           |
| Parking       | Ample - On-Site Parking                                                     |
| Cotenants     | Jimmy John's, Envy Nails, Complete<br>Nutrition, iQue Repair & JoS. A. Bank |
| LockBox       | Yes, On-Site                                                                |

### **Listing Features**

- Located at the Southwest Quadrant of Eagle & Ustick Roads in Meridian
- Ingress/ Egress from Eagle Road and Ustick Road
- Prime Location with Excellent Visibility
- High Visibility Building Signage Space Included
- Surrounded by National Retailers Including Lowe's, Hobby Lobby, Kohl's, Dick's Sporting Goods, Rosauers, Norco and more...
- Utilize On-Site LockBox or Contact Agent to Schedule a Walkthrough Today!!