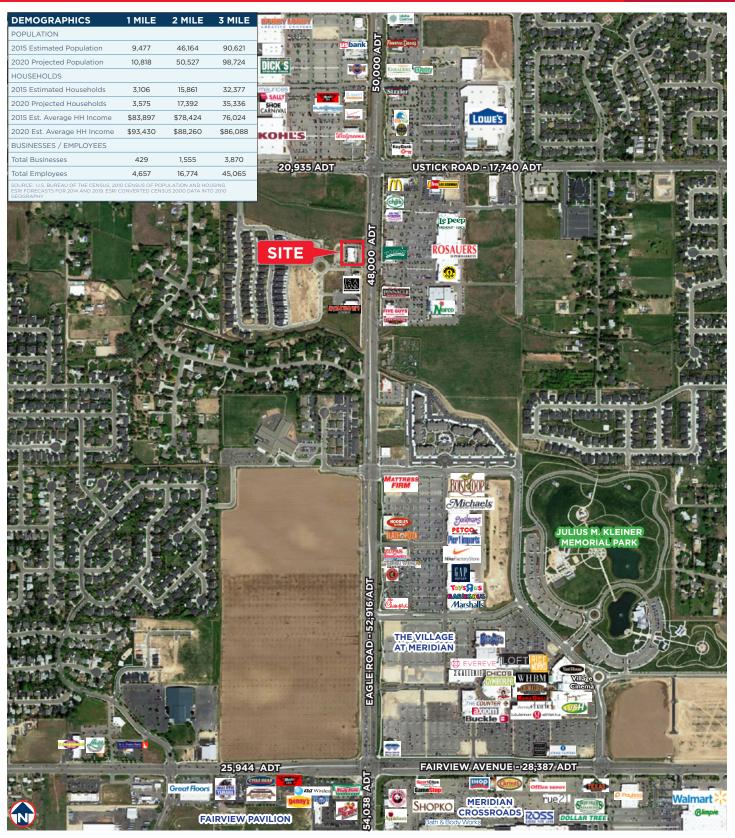

#### **Property Highlights**

| One Suite     | 3,489 SF - Divisible to 999 SF                                              |
|---------------|-----------------------------------------------------------------------------|
| NNN Est.      | \$4.68/SF                                                                   |
| Lot Size      | 0.69 Acre Lot                                                               |
| Zoning        | City of Meridian C-G                                                        |
| Building Type | Multi-Tenant Configuration                                                  |
| Traffic Count | 48,000 ADT (2014)                                                           |
| Parking       | Ample - On-Site Parking                                                     |
| Cotenants     | Jimmy John's, Envy Nails, Complete<br>Nutrition, iQue Repair & JoS. A. Bank |
| LockBox       | Yes, On-Site                                                                |

### **Listing Features**

- Located at the Southwest Quadrant of Eagle & Ustick Roads in Meridian
- Ingress/ Egress from Eagle Road and Ustick Road
- Prime Location with Excellent Visibility
- High Visibility Building Signage Space Included
- Surrounded by National Retailers Including Lowe's, Hobby Lobby, Kohl's, Dick's Sporting Goods, Rosauers, Norco and more...
- Utilize On-Site LockBox or Contact Agent to Schedule a Walkthrough Today!!